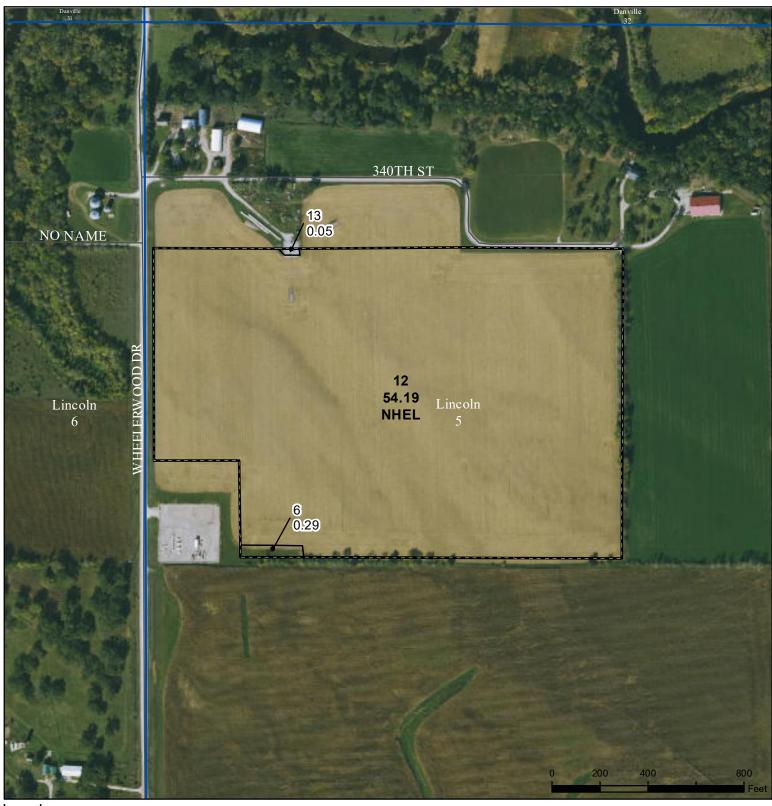

## Worth County, Iowa

Legend

Non-Cropland CRP Iowa PLSS
Cropland Tract Boundary Iowa Roads

2024 Program Year Map Created May 31, 2024

> Farm **6964** Tract **10088**

## Wetland Determination Identifiers

Restricted Use

▼ Limited Restrictions

Exempt from Conservation

Compliance Provisions

Tract Cropland Total: 54.19 acres

United States Department of Agriculture (USDA) Farm Service Agency (FSA) maps are for FSA Program administration only. This map does not represent a legal survey or reflect actual ownership; rather it depicts the information provided directly from the producer and/or National Agricultural Imagery Program (NAIP) imagery. The producer accepts the data 'as is' and assumes all risks associated with its use. USDA-FSA assumes no responsibility for actual or consequential damage incurred as a result of any user's reliance on this data outside FSA Programs. Wetland identifiers do not represent the size, shape, or specific determination of the area. Refer to your original determination (CPA-026 and attached maps) for exact boundaries and determinations or contact USDA Natural Resources Conservation Service (NRCS).