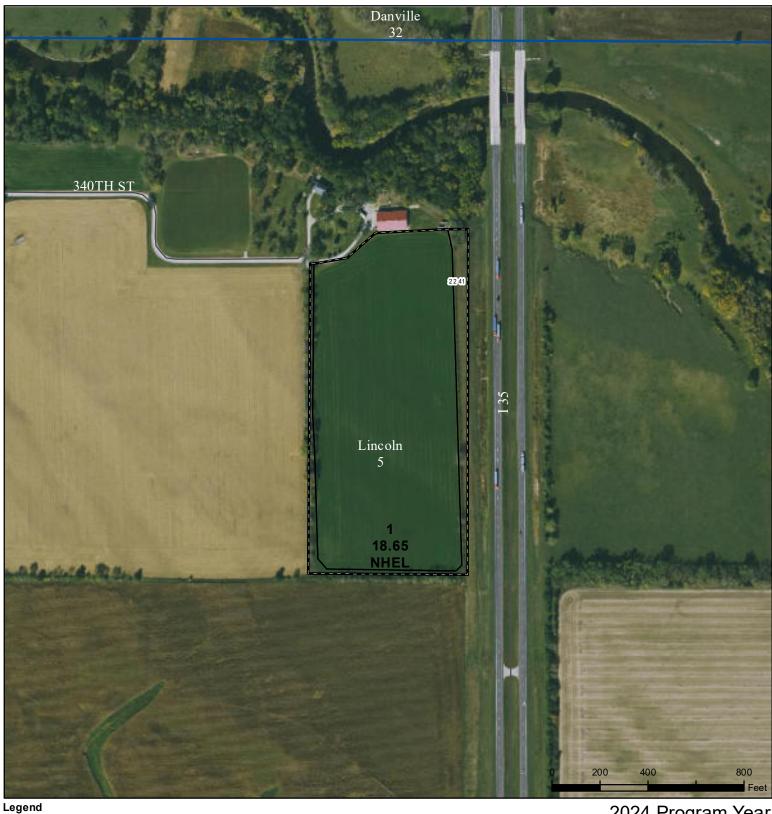

## Worth County, Iowa

Non-Cropland CRP Iowa PLSS Tract Boundary lowa Roads Cropland

2024 Program Year Map Created May 31, 2024

Farm **6964** Tract **9687** 

## Wetland Determination Identifiers

Restricted Use

Limited Restrictions

**Exempt from Conservation** 

Compliance Provisions

Tract Cropland Total: 18.65 acres

United States Department of Agriculture (USDA) Farm Service Agency (FSA) maps are for FSA Program administration only. This map does not represent a legal survey or reflect actual ownership; rather it depicts the information provided directly from the producer and/or National Agricultural Imagery Program (NAIP) imagery. The producer accepts the data 'as is' and assumes all risks associated with its use. USDA-FSA assumes no responsibility for actual or consequential damage incurred as a result of any user's reliance on this data outside FSA Programs. Wetland identifiers do not represent the size, shape, or specific determination of the area. Refer to your original determination (CPA-026 and attached maps) for exact boundaries and determinations or contact USDA Natural Resources Conservation Service (NRCS).