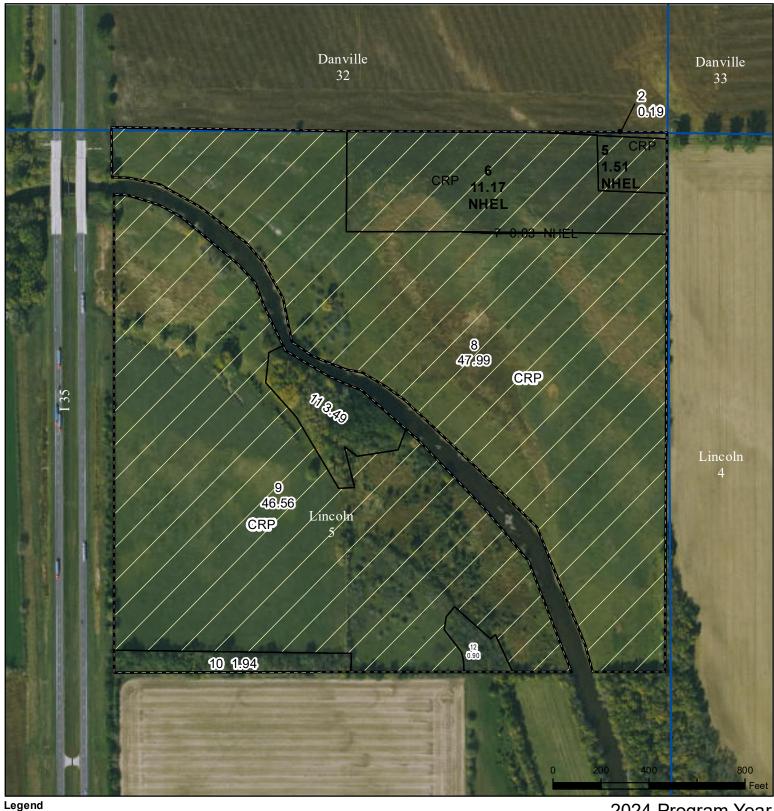

## Worth County, Iowa

Cropland Tract Boundary • Wetland Determination Identifiers

lowa PLSS

Restricted Use

Non-Cropland

Exempt from Conservation

Tract Cropland Total: 12.71 acres

2024 Program Year Map Created May 31, 2024

Farm **6964** Tract **8398** 

Compliance Provisions
United States Department of Agriculture (USDA) Farm Service Agency (FSA) maps are for FSA Program administration only. This map does not represent a legal survey or reflect actual ownership; rather it depicts the information provided directly from the producer and/or National Agricultural Imagery Program (NAIP) imagery. The producer accepts the data 'as is' and assumes all risks associated with its use. USDA-FSA assumes no responsibility for actual or consequential damage incurred as a result of any user's reliance on this data outside FSA Programs. Wetland identifiers do not represent the size, shape, or specific determination of the area. Refer to your original determination (CPA-026 and attached maps) for exact boundaries and determinations or contact USDA Natural Resources Conservation Service (NRCS).