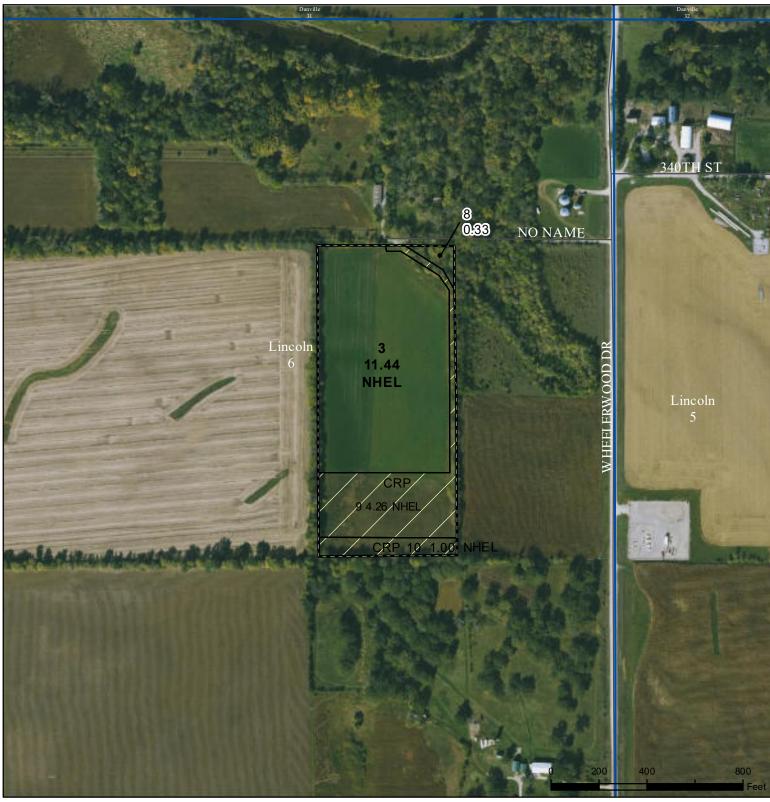

## Worth County, Iowa

Legend

Non-Cropland Iowa PLSS Tract Boundary lowa Roads Cropland

2024 Program Year Map Created May 31, 2024

Farm 6964 Tract 10087

## Wetland Determination Identifiers

Restricted Use

Limited Restrictions

**Exempt from Conservation** 

Compliance Provisions

Tract Cropland Total: 16.70 acres

United States Department of Agriculture (USDA) Farm Service Agency (FSA) maps are for FSA Program administration only. This map does not represent a legal survey or reflect actual ownership; rather it depicts the information provided directly from the producer and/or National Agricultural Imagery Program (NAIP) imagery. The producer accepts the data 'as is' and assumes all risks associated with its use. USDA-FSA assumes no responsibility for actual or consequential damage incurred as a result of any user's reliance on this data outside FSA Programs. Wetland identifiers do not represent the size, shape, or specific determination of the area. Refer to your original determination (CPA-026 and attached maps) for exact boundaries and determinations or contact USDA Natural Resources Conservation Service (NRCS).