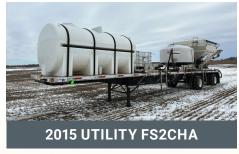

## OLSON & SONS EQUIPMENT AND KYLE OLSON ESTATE FARM

TIMED ONLINE

57048 CO HWY 136, PARKERS PRAIRIE, MN 56361

**OPENING:** THURSDAY, APRIL 3 | 8 AM CLOSING: THURSDAY, APRIL 10 | 12 PM CDT 2025

AUCTIONEER'S NOTE: Olson & Sons, a fifth-generation farm, along with the Kyle Olson Estate, is offering an exceptional lineup of late-model John Deere and Case IH equipment at auction. The sale includes Track Tractors, MFWD Tractors, Trucks, Trailers, Edible Bean Equipment, Combine, and Heads.

PR: Joyce Olson

LOADOUT: ALL pallets of smalls must be removed by Friday, April 11 NO EXCEPTIONS.











2014 JOHN DEERE 9560R























FOR INFO CONTACT **STEFFES REPRESENTATIVE BRAD OLSTAD** (701) 238-0240





Steffes Group, Inc. | (701) 237-9173 2000 Main Avenue E, West Fargo, ND 58078

All items sold as is where is. Payment of cash, check, or credit card must be made up to two days post auction close before the removal of items. Statements made online take precedence over all advertising. Additional fees may apply. Titles will be mailed. Canadian buyers need a bank letter of credit to facilitate border transfer. Scott Steffes MN14-51; Brad Olstad MN14-70.





Let us help you secure the funding you need to thrive in today's competitive market. Scan the QR code for more info.