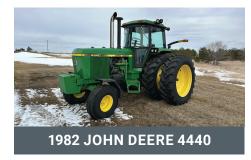

## OLSON & SONS EQUIPMENT AND KYLE OLSON ESTATE FARM

TIMED ONLINE

57048 CO HWY 136, PARKERS PRAIRIE, MN 56361

**OPENING:** THURSDAY, APRIL 3 | 8 AM CLOSING: THURSDAY, APRIL 10 | 12 PM CDT 2025

AUCTIONEER'S NOTE: Olson & Sons, a fifth-generation farm, along with the Kyle Olson Estate, is offering an exceptional lineup of late-model John Deere and Case IH equipment at auction. The sale includes Track Tractors, MFWD Tractors, Trucks, Trailers, Edible Bean Equipment, Combine, and Heads.