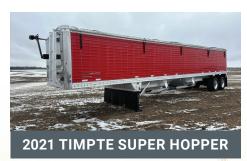

## OLSON & SONS EQUIPMENT AND KYLE OLSON ESTATE FARM

TIMED ONLINE

57048 CO HWY 136, PARKERS PRAIRIE, MN 56361

**OPENING:** THURSDAY, APRIL 3 | 8 AM CLOSING: THURSDAY, APRIL 10 | 12 PM CDT 2025

AUCTIONEER'S NOTE: Olson & Sons, a fifth-generation farm, along with the Kyle Olson Estate, is offering an exceptional lineup of late-model John Deere and Case IH equipment at auction. The sale includes Track Tractors, MFWD Tractors, Trucks, Trailers, Edible Bean Equipment, Combine, and Heads.

PR: Joyce Olson

LOADOUT: ALL pallets of smalls must be removed by Friday, April 11 NO EXCEPTIONS.











2014 JOHN DEERE 9560R























FOR INFO CONTACT **STEFFES REPRESENTATIVE BRAD OLSTAD** (701) 238-0240





Steffes Group, Inc. | (701) 237-9173 2000 Main Avenue E, West Fargo, ND 58078

All items sold as is where is. Payment of cash, check, or credit card must be made up to two days post auction close before the removal of items. Statements made online take precedence over all advertising. Additional fees may apply. Titles will be mailed. Canadian buyers need a bank letter of credit to facilitate border transfer. Scott Steffes MN14-51; Brad Olstad MN14-70.





Let us help you secure the funding you need to thrive in today's competitive market. Scan the QR code for more info.