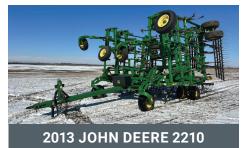

## OLSON & SONS EQUIPMENT AND KYLE OLSON ESTATE FARM

TIMED ONLINE

57048 CO HWY 136, PARKERS PRAIRIE, MN 56361

**OPENING:** THURSDAY, APRIL 3 | 8 AM CLOSING: THURSDAY, APRIL 10 | 12 PM CDT 2025

AUCTIONEER'S NOTE: Olson & Sons, a fifth-generation farm, along with the Kyle Olson Estate, is offering an exceptional lineup of late-model John Deere and Case IH equipment at auction. The sale includes Track Tractors, MFWD Tractors, Trucks, Trailers, Edible Bean Equipment, Combine, and Heads.