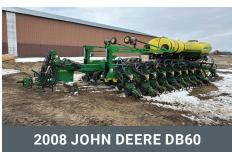

## OLSON & SONS EQUIPMENT AND KYLE OLSON ESTATE FARM

TIMED ONLINE

57048 CO HWY 136, PARKERS PRAIRIE, MN 56361

**OPENING:** THURSDAY, APRIL 3 | 8 AM CLOSING: THURSDAY, APRIL 10 | 12 PM CDT 2025

AUCTIONEER'S NOTE: Olson & Sons, a fifth-generation farm, along with the Kyle Olson Estate, is offering an exceptional lineup of late-model John Deere and Case IH equipment at auction. The sale includes Track Tractors, MFWD Tractors, Trucks, Trailers, Edible Bean Equipment, Combine, and Heads.