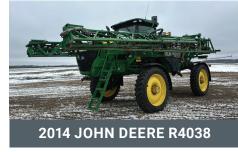

## OLSON & SONS EQUIPMENT AND KYLE OLSON ESTATE FARM

TIMED ONLINE

57048 CO HWY 136, PARKERS PRAIRIE, MN 56361

**OPENING:** THURSDAY, APRIL 3 | 8 AM CLOSING: THURSDAY, APRIL 10 | 12 PM CDT 2025

AUCTIONEER'S NOTE: Olson & Sons, a fifth-generation farm, along with the Kyle Olson Estate, is offering an exceptional lineup of late-model John Deere and Case IH equipment at auction. The sale includes Track Tractors, MFWD Tractors, Trucks, Trailers, Edible Bean Equipment, Combine, and Heads.