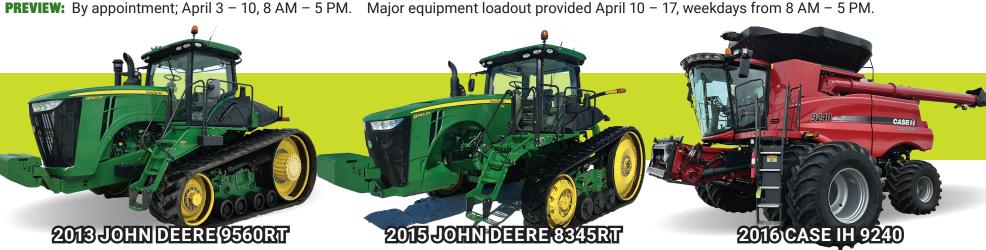

## OLSON & SONS EQUIPMENT AND KYLE OLSON ESTATE FARM

TIMED ONLINE

57048 CO HWY 136, PARKERS PRAIRIE, MN 56361

**OPENING:** THURSDAY, APRIL 3 | 8 AM CLOSING: THURSDAY, APRIL 10 | 12 PM CDT 2025

AUCTIONEER'S NOTE: Olson & Sons, a fifth-generation farm, along with the Kyle Olson Estate, is offering an exceptional lineup of late-model John Deere and Case IH equipment at auction. The sale includes Track Tractors, MFWD Tractors, Trucks, Trailers, Edible Bean Equipment, Combine, and Heads.

PR: Joyce Olson

LOADOUT: ALL pallets of smalls must be removed by Friday, April 11 NO EXCEPTIONS.

2014 JOHN DEERE 9560R

FOR INFO CONTACT **STEFFES REPRESENTATIVE BRAD OLSTAD** (701) 238-0240

Steffes Group, Inc. | (701) 237-9173 2000 Main Avenue E, West Fargo, ND 58078