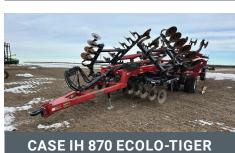

## OLSON & SONS EQUIPMENT AND KYLE OLSON ESTATE FARM

TIMED ONLINE

57048 CO HWY 136, PARKERS PRAIRIE, MN 56361

**OPENING:** THURSDAY, APRIL 3 | 8 AM CLOSING: THURSDAY, APRIL 10 | 12 PM CDT 2025

AUCTIONEER'S NOTE: Olson & Sons, a fifth-generation farm, along with the Kyle Olson Estate, is offering an exceptional lineup of late-model John Deere and Case IH equipment at auction. The sale includes Track Tractors, MFWD Tractors, Trucks, Trailers, Edible Bean Equipment, Combine, and Heads.