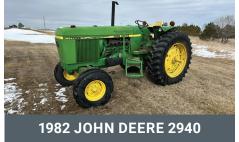

## OLSON & SONS EQUIPMENT AND KYLE OLSON ESTATE FARM

TIMED ONLINE

57048 CO HWY 136, PARKERS PRAIRIE, MN 56361

**OPENING:** THURSDAY, APRIL 3 | 8 AM CLOSING: THURSDAY, APRIL 10 | 12 PM CDT 2025

AUCTIONEER'S NOTE: Olson & Sons, a fifth-generation farm, along with the Kyle Olson Estate, is offering an exceptional lineup of late-model John Deere and Case IH equipment at auction. The sale includes Track Tractors, MFWD Tractors, Trucks, Trailers, Edible Bean Equipment, Combine, and Heads.