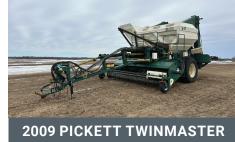

## OLSON & SONS EQUIPMENT AND KYLE OLSON ESTATE FARM

TIMED ONLINE

57048 CO HWY 136, PARKERS PRAIRIE, MN 56361

**OPENING:** THURSDAY, APRIL 3 | 8 AM CLOSING: THURSDAY, APRIL 10 | 12 PM CDT 2025

AUCTIONEER'S NOTE: Olson & Sons, a fifth-generation farm, along with the Kyle Olson Estate, is offering an exceptional lineup of late-model John Deere and Case IH equipment at auction. The sale includes Track Tractors, MFWD Tractors, Trucks, Trailers, Edible Bean Equipment, Combine, and Heads.