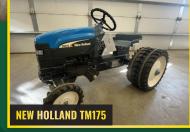

## RICHARD TIMM ESTATE PEDAL TRACTOR & FARM COLLECTIBLE

## AUCTIMED ONLINE

**OPENING:** Monday, November 11

CLOSING: Wednesday, November 20 | 7PM 2024

**CASE VAC** 

PREVIEW: November 14, 2024, 1:00PM - 4:00PM | LOADOUT: November 21, 2024, 9:00AM - 4:00PM

**AUCTIONEER'S NOTE:** Richard Timm was a well-known farmer and esteemed pedal tractor collector in the North Mankato area. This is a rare and exciting opportunity to view or acquire these unique pieces of agricultural history. Each pedal tractor has been carefully preserved and is stored in a climate-controlled building to ensure its pristine condition. Don't miss your chance to experience this remarkable collection, a testament to Richard Timm's passion and dedication.