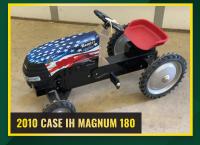

## RICHARD TIMM ESTATE PEDAL TRACTOR & FARM COLLECTIBLE

## AUCTIMED ONLINE

**OPENING:** Monday, November 11

CLOSING: Wednesday, November 20 | 7PM 2024

**CASE VAC** 

PREVIEW: November 14, 2024, 1:00PM - 4:00PM | LOADOUT: November 21, 2024, 9:00AM - 4:00PM

**AUCTIONEER'S NOTE:** Richard Timm was a well-known farmer and esteemed pedal tractor collector in the North Mankato area. This is a rare and exciting opportunity to view or acquire these unique pieces of agricultural history. Each pedal tractor has been carefully preserved and is stored in a climate-controlled building to ensure its pristine condition. Don't miss your chance to experience this remarkable collection, a testament to Richard Timm's passion and dedication.