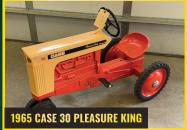

## RICHARD TIMM ESTATE PEDAL TRACTOR & FARM COLLECTIBLE

## AUCTIMED ONLINE

**OPENING:** Monday, November 11

CLOSING: Wednesday, November 20 | 7PM 2024

**CASE VAC** 

PREVIEW: November 14, 2024, 1:00PM - 4:00PM | LOADOUT: November 21, 2024, 9:00AM - 4:00PM

**AUCTIONEER'S NOTE:** Richard Timm was a well-known farmer and esteemed pedal tractor collector in the North Mankato area. This is a rare and exciting opportunity to view or acquire these unique pieces of agricultural history. Each pedal tractor has been carefully preserved and is stored in a climate-controlled building to ensure its pristine condition. Don't miss your chance to experience this remarkable collection, a testament to Richard Timm's passion and dedication.