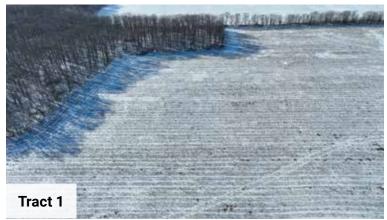

## Tract 1 Details

Description: Section 01 Township-128 Range-31 N1/2 OF SE1/4

Total Acres: 79.46± (See Survey, Tract 1)
Cropland Acres: Approximately 68.03±

PID #: 31.0002.000

**Crop Productivity Index: 78.7** 

Soils: Brainerd sandy loam, 1 to 4 percent slopes (39.5%), Flak sandy loam, 8 to 15 percent slopes (27.8%), Nokay loam (22.2%), Flak sandy loam, 4 to 8 percent slopes (9.6%), Cathro muck, occasionally ponded, 0 to 1 percent slopes (0.5%), CushingMahtomediDeMontreville complex, 8 to 15 percent slopes (0.4%)