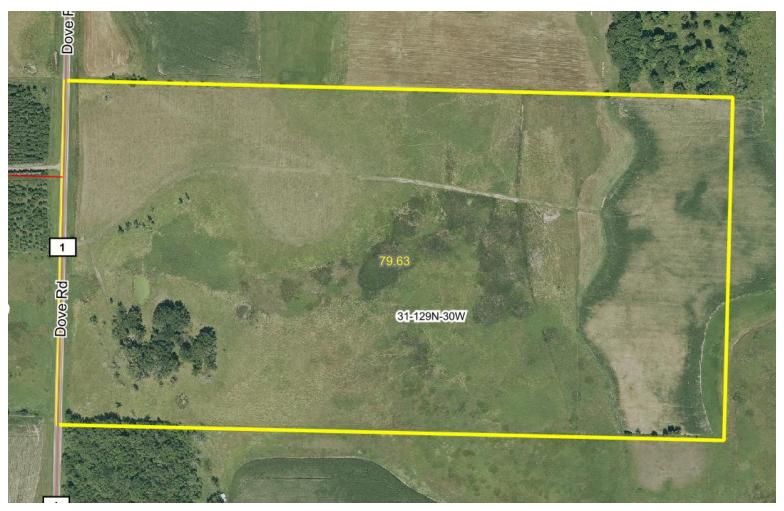

Tract 3: From Little Falls, MN, 8.0 miles west on MN-27, 3.6 miles east/south on Dove Rd. Land is on the east side of the road.

Tract 4: From Little Falls, 8.0 miles west on MN-27, 5 miles east/south on Dove Rd, .7 miles east on 120th Street. Land is on the north side of the road.

Total Acres: 313.56

PID #: 31.0003.000, 31.0004.000, 31.0003.000, 31.0003.001, 36.0021.000, 36.0020.000, & 36.0030.000

To Be Sold in 4 Tracts!

\*Lines are approximate

**SOUTH** 

5

CLIENT NAME:

Golombiecki Family