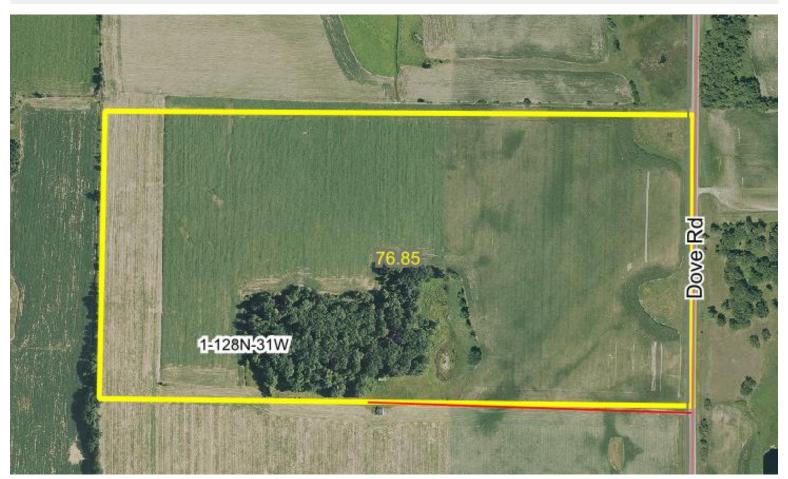

Total Acres: 313.56

PID #: 31.0003.000, 31.0004.000, 31.0003.000, 31.0003.001, 36.0021.000, 36.0020.000, & 36.0030.000

To Be Sold in 4 Tracts!

\*Lines are approximate

**SOUTH** 

5

CLIENT NAME:

Golombiecki Family

**PROJECT ADDRESS** 

Sec 1, Twp 128, Rng 31

DATE OF FIELD WORK: February 14, 2025 DATE OF MAP: February 28, 2025 ment Taken Off: March 11. 2025 REVISION:

DATE

DRAFTED BY:\_PMH\_ CHECKED BY: DSH HORIZONTAL DATUM: Morrison County NAD83 2011

The North 50.00 feet of the North 60 acres of the South Half of the Northeast Quarter (S1/2 NE1/4) of Section 1, Township 128, Range 31, Morrison County, Minnesota.

Containing 76.85 Acres, more or less.