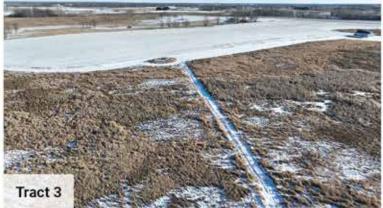

Tract 3: From Little Falls, MN, 8.0 miles west on MN-27, 3.6 miles east/south on Dove Rd. Land is on the east side of the road.

Tract 4: From Little Falls, 8.0 miles west on MN-27, 5 miles east/south on Dove Rd, .7 miles east on 120th Street. Land is on the north side of the road.