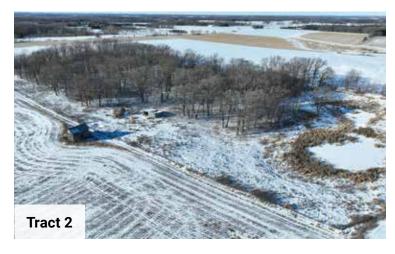

## Tract 2 Details

**Description:** The North 60 acres of the South Half of the Northeast Quarter (S1/2 NE1/4) and the South Half of the South Half of the South Half of the Northeast Quarter (S1/2 S1/2 S1/2 NE1/4), all being in Section 1, Township 128, Range 31, Morrison County, Minnesota. EXCEPT The North 50.00 feet of the North 60 acres of the South Half of the Northeast Quarter (S1/2 NE1/4) of Section 1, Township 128, Range 31, Morrison County, Minnesota.

Total Acres: 76.85± (See Survey, Tract 2)
Cropland Acres: Approximately 64.47±
PID #: 31.0004.000, 31.0003.000, 31.0003.001

**Crop Productivity Index: 81.5** 

Soils: Flak sandy loam, 4 to 8 percent slopes (45.7%), Nokay loam (37.0%), Brainerd sandy loam, 1 to 4 percent slopes (13.8%), Flak sandy loam, 8 to 15 percent slopes (2.3%), Parent loam (0.9%), Prebish loam (0.3%)