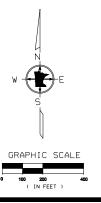

## Aerial Map

#### MORRISON COUNTY, MN - FLENSBURG & SWANVILLE TOWNSHIP

Land Located: Tracts 1 & 2: From Little Falls, MN, 8.0 miles west on MN-27, 4.4 miles east/south on Dove Rd. Land is on the west side of the road.

Tract 3: From Little Falls, MN, 8.0 miles west on MN-27, 3.6 miles east/south on Dove Rd. Land is on the east side of the road.

Tract 4: From Little Falls, 8.0 miles west on MN-27, 5 miles east/south on Dove Rd, .7 miles east on 120th Street. Land is on the north side of the road.

Total Acres: 313.56

PID #: 31.0003.000, 31.0004.000, 31.0003.000, 31.0003.001, 36.0021.000, 36.0020.000, & 36.0030.000

To Be Sold in 4 Tracts!

\*Lines are approximate

**SOUTH** 

5

CLIENT NAME:

Golombiecki Family