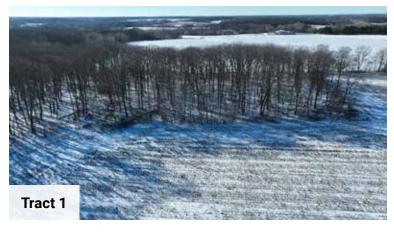

## Tract 1 Details

Description: Section 01 Township-128 Range-31 N1/2 OF SE1/4

Total Acres: 79.46± (See Survey, Tract 1)
Cropland Acres: Approximately 68.03±

PID #: 31.0002.000

**Crop Productivity Index: 78.7** 

Soils: Brainerd sandy loam, 1 to 4 percent slopes (39.5%), Flak sandy loam, 8 to 15 percent slopes (27.8%), Nokay loam (22.2%), Flak sandy loam, 4 to 8 percent slopes (9.6%), Cathro muck, occasionally ponded, 0 to 1 percent slopes (0.5%), CushingMahtomediDeMontreville complex, 8 to 15 percent slopes (0.4%)