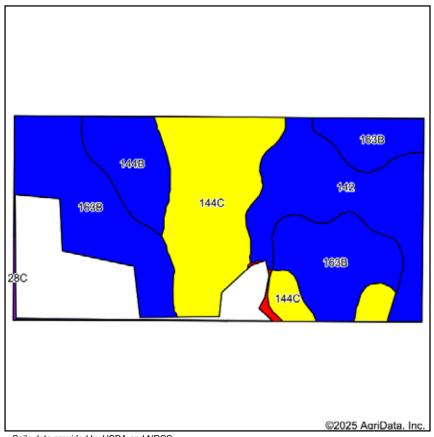

# Tract 1 Soils Map

Soils data provided by USDA and NRCS.

| Area S | lymbol: MN097, Soil Area Version: 23                            |       |                  |             |                  |                    |
|--------|-----------------------------------------------------------------|-------|------------------|-------------|------------------|--------------------|
| Code   | Soil Description                                                | Acres | Percent of field | PI Legend   | Non-Irr Class *c | Productivity Index |
| 163B   | Brainerd sandy loam, 1 to 4 percent slopes                      | 26.94 | 39.5%            |             | lle              | 83                 |
| 144C   | Flak sandy loam, 8 to 15 percent slopes                         | 18.90 | 27.8%            |             | Ille             | 70                 |
| 142    | Nokay loam                                                      | 15.07 | 22.2%            |             | IIIw             | 83                 |
| 144B   | Flak sandy loam, 4 to 8 percent slopes                          | 6.53  | 9.6%             |             | lle              | 81                 |
| D544   | Cathro muck, occasionally ponded, 0 to 1 percent slopes         | 0.31  | 0.5%             |             | VIw              | 5                  |
| 928C   | Cushing-Mahtomedi-DeMontreville complex, 8 to 15 percent slopes | 0.28  | 0.4%             |             | IVe              | 52                 |
|        |                                                                 |       | Weigh            | ted Average | 2.53             | 78.7               |