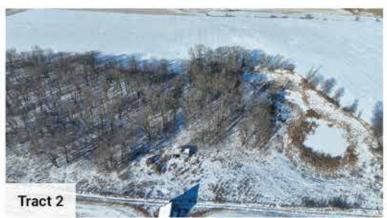

## Tract 2 Details

**Description:** The North 60 acres of the South Half of the Northeast Quarter (S1/2 NE1/4) and the South Half of the South Half of the South Half of the Northeast Quarter (S1/2 S1/2 S1/2 NE1/4), all being in Section 1, Township 128, Range 31, Morrison County, Minnesota. EXCEPT The North 50.00 feet of the North 60 acres of the South Half of the Northeast Quarter (S1/2 NE1/4) of Section 1, Township 128, Range 31, Morrison County, Minnesota.

Total Acres: 76.85± (See Survey, Tract 2)
Cropland Acres: Approximately 64.47±
PID #: 31.0004.000, 31.0003.000, 31.0003.001

**Crop Productivity Index: 81.5** 

Soils: Flak sandy loam, 4 to 8 percent slopes (45.7%), Nokay loam (37.0%), Brainerd sandy loam, 1 to 4 percent slopes (13.8%), Flak sandy loam, 8 to 15 percent slopes (2.3%), Parent loam (0.9%), Prebish loam (0.3%)

Taxes (2024): \$1,320.00

\*Lines are approximate