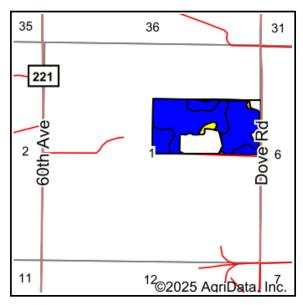

#### MORRISON COUNTY, MN - FLENSBURG & SWANVILLE TOWNSHIP

Land Located: Tracts 1 & 2: From Little Falls, MN, 8.0 miles west on MN-27, 4.4 miles east/south on Dove Rd. Land is on the west side of the road.

Total Acres: 313.56

PID #: 31.0003.000, 31.0004.000, 31.0003.000, 31.0003.001, 36.0021.000, 36.0020.000, & 36.0030.000

To Be Sold in 4 Tracts!

\*Lines are approximate

**SOUTH** 

5

CLIENT NAME:

Golombiecki Family