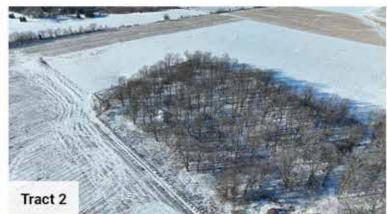

## Tract 2 Details

**Description:** The North 60 acres of the South Half of the Northeast Quarter (S1/2 NE1/4) and the South Half of the South Half of the South Half of the Northeast Quarter (S1/2 S1/2 S1/2 NE1/4), all being in Section 1, Township 128, Range 31, Morrison County, Minnesota. EXCEPT The North 50.00 feet of the North 60 acres of the South Half of the Northeast Quarter (S1/2 NE1/4) of Section 1, Township 128, Range 31, Morrison County, Minnesota.

Total Acres: 76.85± (See Survey, Tract 2)
Cropland Acres: Approximately 64.47±
PID #: 31.0004.000, 31.0003.000, 31.0003.001

**Crop Productivity Index: 81.5** 

Soils: Flak sandy loam, 4 to 8 percent slopes (45.7%), Nokay loam (37.0%), Brainerd sandy loam, 1 to 4 percent slopes (13.8%), Flak sandy loam, 8 to 15 percent slopes (2.3%), Parent loam (0.9%), Prebish loam (0.3%)