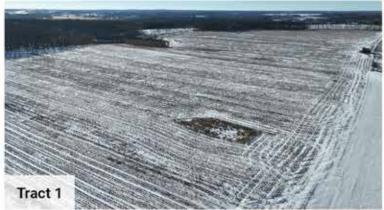

## Tract 1 Details

Description: Section 01 Township-128 Range-31 N1/2 OF SE1/4

Total Acres: 79.46± (See Survey, Tract 1)
Cropland Acres: Approximately 68.03±

PID #: 31.0002.000

**Crop Productivity Index: 78.7** 

Soils: Brainerd sandy loam, 1 to 4 percent slopes (39.5%), Flak sandy loam, 8 to 15 percent slopes (27.8%), Nokay loam (22.2%), Flak sandy loam, 4 to 8 percent slopes (9.6%), Cathro muck, occasionally ponded, 0 to 1 percent slopes (0.5%), CushingMahtomediDeMontreville complex, 8 to 15 percent slopes (0.4%)