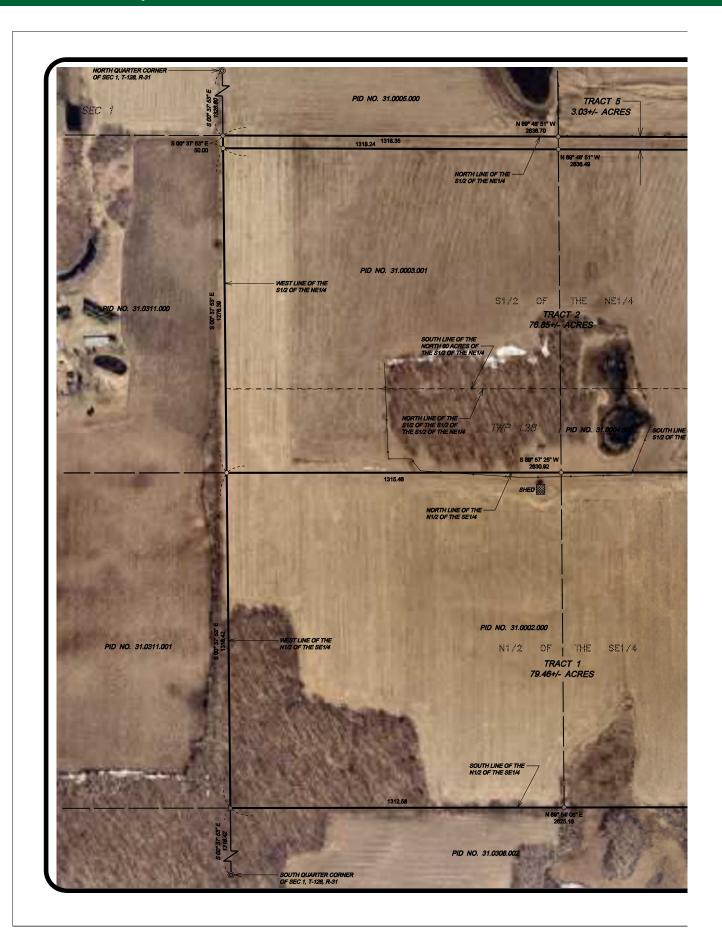

VERTICAL DATUM:

LEGAL DESCRIPTION FOR TRACT 1

The North Half of the Southeast Quarter (N1/2 SE1/4) of Section One (1), Township One Hundred nty-eight (128), Range Thirty-one (31), Morrison County, Minner

Containing 79.46 Acres, more or less. Subject to easements of record.

Subject to any and all enforceable restrictive covenants

PROPOSED LEGAL DESCRIPTION FOR TRACT 2

The North 60 acres of the South Half of the Northeast Quarter (S1/2 NE1/4) and the South Half of the South Half of the South Half of the Northeast Quarter (S1/2 S1/2 S1/2 NE1/4), all being in Section 1, Township 128, Range 31, Morrison County, Minnesota. EXCEPT

The North 50.00 feet of the North 60 acres of the South Half of the Northeast Quarter (S1/2 NE1/4) of Section 1, Township 128, Range 31, Morrison County, Minnesota.

Containing 76.85 Acres, more or less.