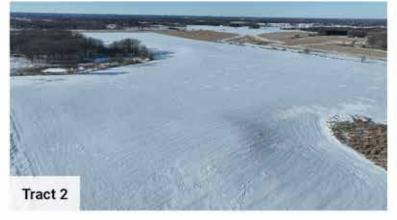

## Tract 2 Details

**Description:** The North 60 acres of the South Half of the Northeast Quarter (S1/2 NE1/4) and the South Half of the South Half of the South Half of the Northeast Quarter (S1/2 S1/2 S1/2 NE1/4), all being in Section 1, Township 128, Range 31, Morrison County, Minnesota. EXCEPT The North 50.00 feet of the North 60 acres of the South Half of the Northeast Quarter (S1/2 NE1/4) of Section 1, Township 128, Range 31, Morrison County, Minnesota.

Total Acres: 76.85± (See Survey, Tract 2)
Cropland Acres: Approximately 64.47±
PID #: 31.0004.000, 31.0003.000, 31.0003.001

**Crop Productivity Index: 81.5** 

Soils: Flak sandy loam, 4 to 8 percent slopes (45.7%), Nokay loam (37.0%), Brainerd sandy loam, 1 to 4 percent slopes (13.8%), Flak sandy loam, 8 to 15 percent slopes (2.3%), Parent loam (0.9%), Prebish loam (0.3%)