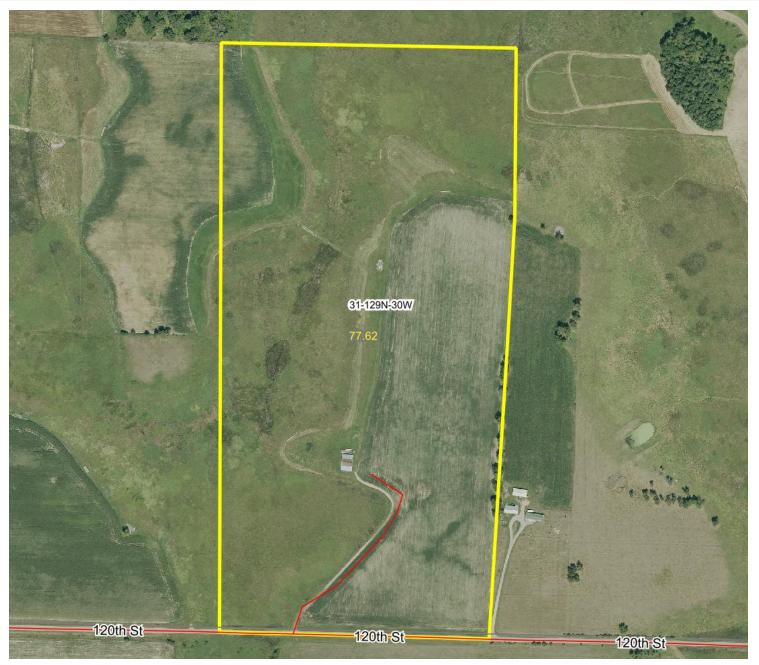

# Tract 1 Soils Map

Soils data provided by USDA and NRCS.

| Area S | lymbol: MN097, Soil Area Version: 23                            |       |                  |             |                  |                    |
|--------|-----------------------------------------------------------------|-------|------------------|-------------|------------------|--------------------|
| Code   | Soil Description                                                | Acres | Percent of field | PI Legend   | Non-Irr Class *c | Productivity Index |
| 163B   | Brainerd sandy loam, 1 to 4 percent slopes                      | 26.94 | 39.5%            |             | lle              | 83                 |
| 144C   | Flak sandy loam, 8 to 15 percent slopes                         | 18.90 | 27.8%            |             | Ille             | 70                 |
| 142    | Nokay loam                                                      | 15.07 | 22.2%            |             | IIIw             | 83                 |
| 144B   | Flak sandy loam, 4 to 8 percent slopes                          | 6.53  | 9.6%             |             | lle              | 81                 |
| D544   | Cathro muck, occasionally ponded, 0 to 1 percent slopes         | 0.31  | 0.5%             |             | VIw              | 5                  |
| 928C   | Cushing-Mahtomedi-DeMontreville complex, 8 to 15 percent slopes | 0.28  | 0.4%             |             | IVe              | 52                 |
|        |                                                                 |       | Weigh            | ted Average | 2.53             | 78.7               |

<sup>\*</sup>c: Using Capabilities Class Dominant Condition Aggregation Method