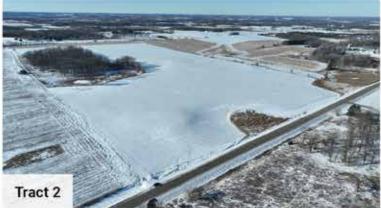

## Tract 2 Details

**Description:** The North 60 acres of the South Half of the Northeast Quarter (S1/2 NE1/4) and the South Half of the South Half of the South Half of the Northeast Quarter (S1/2 S1/2 S1/2 NE1/4), all being in Section 1, Township 128, Range 31, Morrison County, Minnesota. EXCEPT The North 50.00 feet of the North 60 acres of the South Half of the Northeast Quarter (S1/2 NE1/4) of Section 1, Township 128, Range 31, Morrison County, Minnesota.

Total Acres: 76.85± (See Survey, Tract 2)
Cropland Acres: Approximately 64.47±
PID #: 31.0004.000, 31.0003.000, 31.0003.001

**Crop Productivity Index: 81.5** 

Soils: Flak sandy loam, 4 to 8 percent slopes (45.7%), Nokay loam (37.0%), Brainerd sandy loam, 1 to 4 percent slopes (13.8%), Flak sandy loam, 8 to 15 percent slopes (2.3%), Parent loam (0.9%), Prebish loam (0.3%)