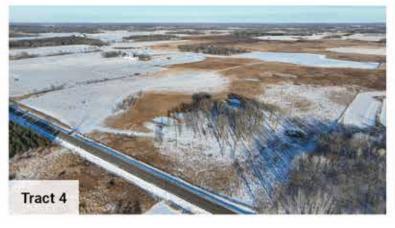

Tract 3: From Little Falls, MN, 8.0 miles west on MN-27, 3.6 miles east/south on Dove Rd. Land is on the east side of the road.

Tract 4: From Little Falls, 8.0 miles west on MN-27, 5 miles east/south on Dove Rd, .7 miles east on 120th Street. Land is on the north side of the road.