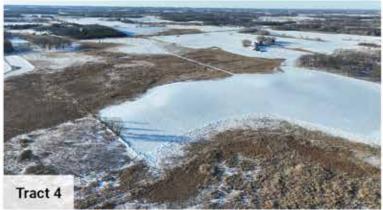

Tract 3: From Little Falls, MN, 8.0 miles west on MN-27, 3.6 miles east/south on Dove Rd. Land is on the east side of the road.

Tract 4: From Little Falls, 8.0 miles west on MN-27, 5 miles east/south on Dove Rd, .7 miles east on 120th Street. Land is on the north side of the road.