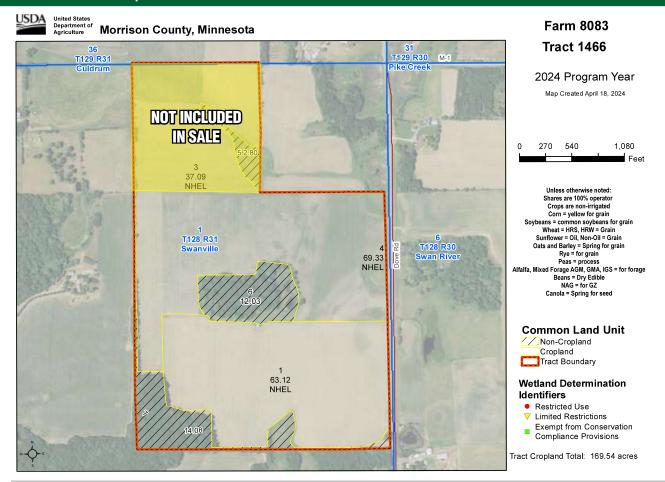

## Aerial Map

#### MORRISON COUNTY, MN - FLENSBURG & SWANVILLE TOWNSHIP

Land Located: Tracts 1 & 2: From Little Falls, MN, 8.0 miles west on MN-27, 4.4 miles east/south on Dove Rd. Land is on the west side of the road.

Tract 3: From Little Falls, MN, 8.0 miles west on MN-27, 3.6 miles east/south on Dove Rd. Land is on the east side of the road.

Tract 4: From Little Falls, 8.0 miles west on MN-27, 5 miles east/south on Dove Rd, .7 miles east on 120th Street. Land is on the north side of the road.

Total Acres: 313.56

PID #: 31.0003.000, 31.0004.000, 31.0003.000, 31.0003.001, 36.0021.000, 36.0020.000, & 36.0030.000

To Be Sold in 4 Tracts!

\*Lines are approximate

**SOUTH** 

5

CLIENT NAME:

Golombiecki Family