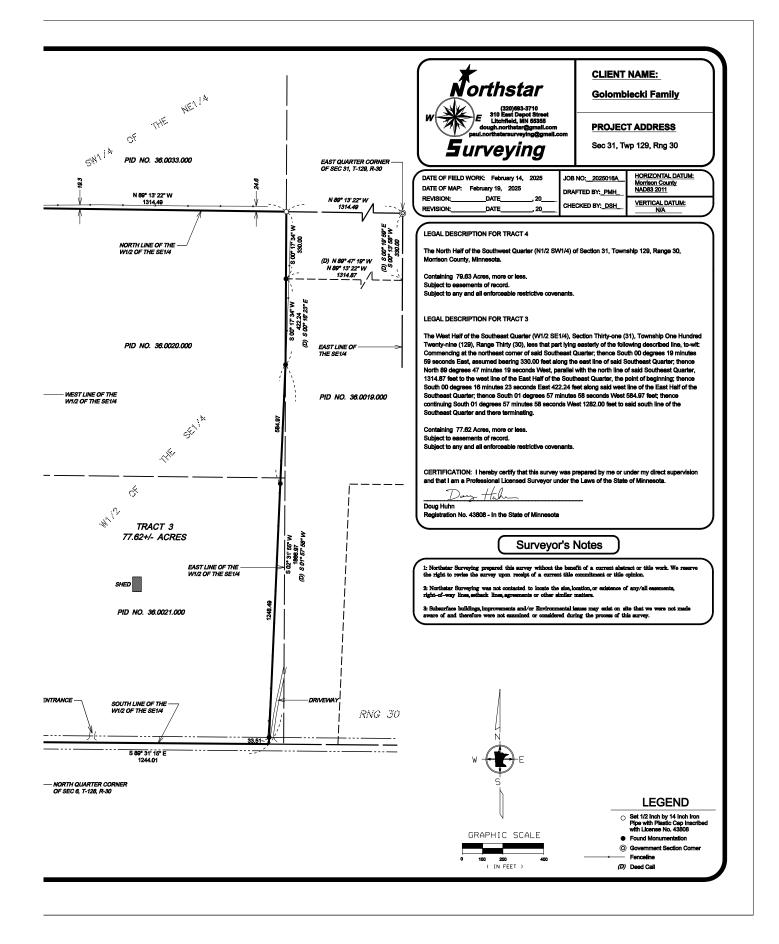

Total Acres: 313.56

PID #: 31.0003.000, 31.0004.000, 31.0003.000, 31.0003.001, 36.0021.000, 36.0020.000, & 36.0030.000

To Be Sold in 4 Tracts!

\*Lines are approximate

**SOUTH** 

5

CLIENT NAME:

Golombiecki Family

**PROJECT ADDRESS** 

Sec 1, Twp 128, Rng 31

DATE OF FIELD WORK: February 14, 2025 DATE OF MAP: February 28, 2025 ment Taken Off: March 11. 2025 REVISION:

DATE

DRAFTED BY:\_PMH\_ CHECKED BY: DSH HORIZONTAL DATUM: Morrison County NAD83 2011

VERTICAL DATUM:

LEGAL DESCRIPTION FOR TRACT 1

The North Half of the Southeast Quarter (N1/2 SE1/4) of Section One (1), Township One Hundred nty-eight (128), Range Thirty-one (31), Morrison County, Minner

Containing 79.46 Acres, more or less. Subject to easements of record.

Subject to any and all enforceable restrictive covenants

PROPOSED LEGAL DESCRIPTION FOR TRACT 2

The North 60 acres of the South Half of the Northeast Quarter (S1/2 NE1/4) and the South Half of the South Half of the South Half of the Northeast Quarter (S1/2 S1/2 S1/2 NE1/4), all being in Section 1, Township 128, Range 31, Morrison County, Minnesota. EXCEPT

The North 50.00 feet of the North 60 acres of the South Half of the Northeast Quarter (S1/2 NE1/4) of Section 1, Township 128, Range 31, Morrison County, Minnesota.

Containing 76.85 Acres, more or less.

Subject to easements of record.

Subject to any and all enforceable restrictive covenants

PROPOSED LEGAL DESCRIPTION FOR TRACT 5 (TO BE ATTACHED TO PID NO. 31.0005.000)

The North 50.00 feet of the North 60 acres of the South Half of the Northeast Quarter (S1/2 NE1/4) of Section 1, Township 128, Range 31, Morrison County, Minnesota.

Subject to easements of record.

Subject to any and all enforceable restrictive covenants.

CERTIFICATION: I hereby certify that this survey was prepared by me or under my direct supe and that I am a Professional Licensed Surveyor under the Laws of the State of Minnesota.