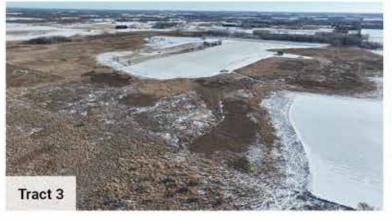

Tract 3: From Little Falls, MN, 8.0 miles west on MN-27, 3.6 miles east/south on Dove Rd. Land is on the east side of the road.

Tract 4: From Little Falls, 8.0 miles west on MN-27, 5 miles east/south on Dove Rd, .7 miles east on 120th Street. Land is on the north side of the road.