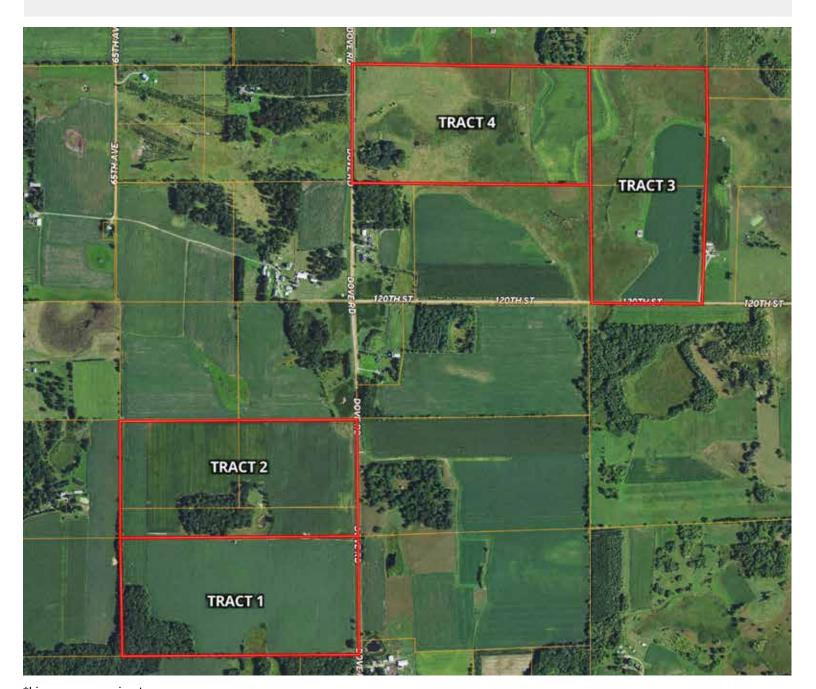

## Aerial Map

#### MORRISON COUNTY, MN - FLENSBURG & SWANVILLE TOWNSHIP

Land Located: Tracts 1 & 2: From Little Falls, MN, 8.0 miles west on MN-27, 4.4 miles east/south on Dove Rd. Land is on the west side of the road.

Tract 3: From Little Falls, MN, 8.0 miles west on MN-27, 3.6 miles east/south on Dove Rd. Land is on the east side of the road.

Tract 4: From Little Falls, 8.0 miles west on MN-27, 5 miles east/south on Dove Rd, .7 miles east on 120th Street. Land is on the north side of the road.

Total Acres: 313.56

PID #: 31.0003.000, 31.0004.000, 31.0003.000, 31.0003.001, 36.0021.000, 36.0020.000, & 36.0030.000

To Be Sold in 4 Tracts!

\*Lines are approximate

**SOUTH** 

5

CLIENT NAME:

Golombiecki Family