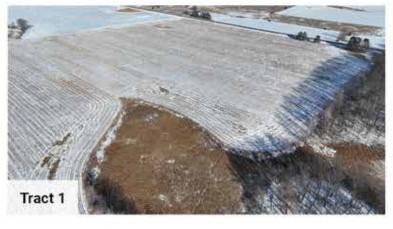

## Tract 1 Details

Description: Section 01 Township-128 Range-31 N1/2 OF SE1/4

Total Acres: 79.46± (See Survey, Tract 1)
Cropland Acres: Approximately 68.03±

PID #: 31.0002.000

**Crop Productivity Index: 78.7** 

Soils: Brainerd sandy loam, 1 to 4 percent slopes (39.5%), Flak sandy loam, 8 to 15 percent slopes (27.8%), Nokay loam (22.2%), Flak sandy loam, 4 to 8 percent slopes (9.6%), Cathro muck, occasionally ponded, 0 to 1 percent slopes (0.5%), CushingMahtomediDeMontreville complex, 8 to 15 percent slopes (0.4%)