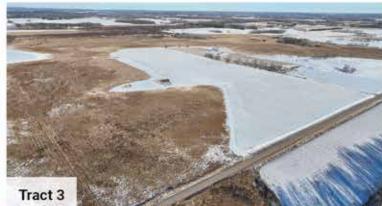

Tract 3: From Little Falls, MN, 8.0 miles west on MN-27, 3.6 miles east/south on Dove Rd. Land is on the east side of the road.

Tract 4: From Little Falls, 8.0 miles west on MN-27, 5 miles east/south on Dove Rd, .7 miles east on 120th Street. Land is on the north side of the road.