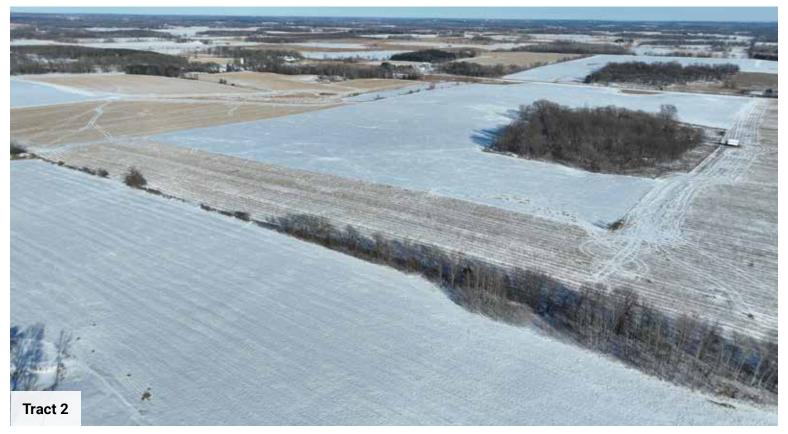

## Tract 2 Details

**Description:** The North 60 acres of the South Half of the Northeast Quarter (S1/2 NE1/4) and the South Half of the South Half of the South Half of the Northeast Quarter (S1/2 S1/2 S1/2 NE1/4), all being in Section 1, Township 128, Range 31, Morrison County, Minnesota. EXCEPT The North 50.00 feet of the North 60 acres of the South Half of the Northeast Quarter (S1/2 NE1/4) of Section 1, Township 128, Range 31, Morrison County, Minnesota.

Total Acres: 76.85± (See Survey, Tract 2)
Cropland Acres: Approximately 64.47±
PID #: 31.0004.000, 31.0003.000, 31.0003.001

**Crop Productivity Index: 81.5** 

Soils: Flak sandy loam, 4 to 8 percent slopes (45.7%), Nokay loam (37.0%), Brainerd sandy loam, 1 to 4 percent slopes (13.8%), Flak sandy loam, 8 to 15 percent slopes (2.3%), Parent loam (0.9%), Prebish loam (0.3%)