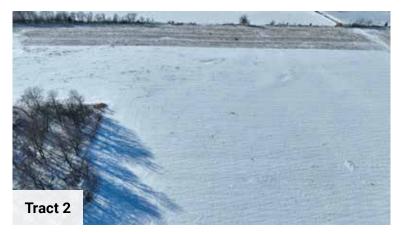

## Tract 2 Details

**Description:** The North 60 acres of the South Half of the Northeast Quarter (S1/2 NE1/4) and the South Half of the South Half of the South Half of the Northeast Quarter (S1/2 S1/2 S1/2 NE1/4), all being in Section 1, Township 128, Range 31, Morrison County, Minnesota. EXCEPT The North 50.00 feet of the North 60 acres of the South Half of the Northeast Quarter (S1/2 NE1/4) of Section 1, Township 128, Range 31, Morrison County, Minnesota.

Total Acres: 76.85± (See Survey, Tract 2)
Cropland Acres: Approximately 64.47±
PID #: 31.0004.000, 31.0003.000, 31.0003.001

**Crop Productivity Index: 81.5** 

Soils: Flak sandy loam, 4 to 8 percent slopes (45.7%), Nokay loam (37.0%), Brainerd sandy loam, 1 to 4 percent slopes (13.8%), Flak sandy loam, 8 to 15 percent slopes (2.3%), Parent loam (0.9%), Prebish loam (0.3%)

Taxes (2024): \$1,320.00

\*Lines are approximate