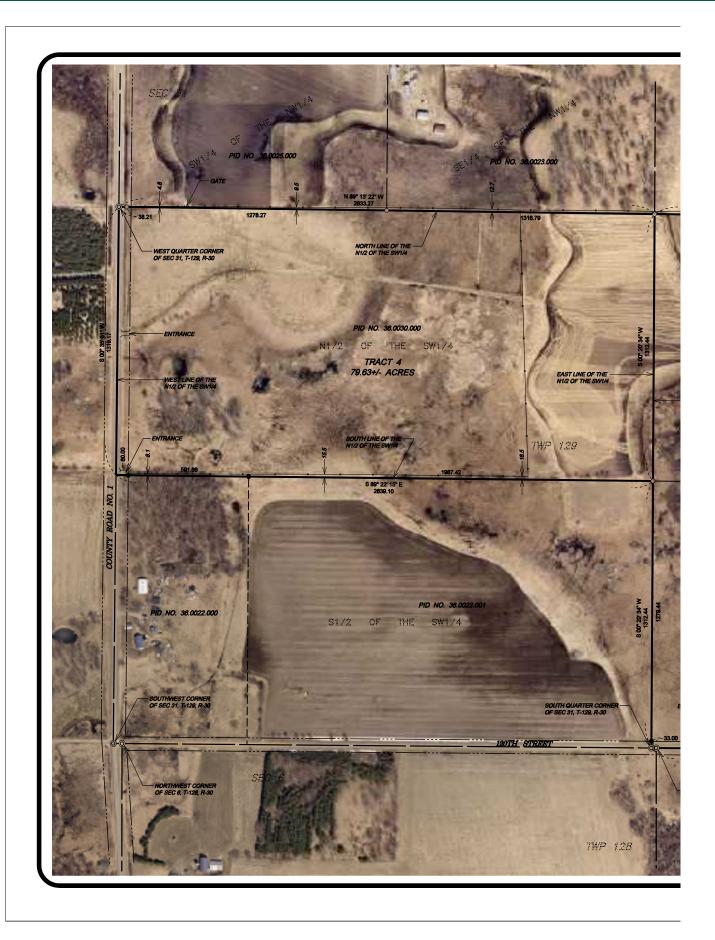

Total Acres: 313.56

PID #: 31.0003.000, 31.0004.000, 31.0003.000, 31.0003.001, 36.0021.000, 36.0020.000, & 36.0030.000

To Be Sold in 4 Tracts!

\*Lines are approximate

**SOUTH** 

5

CLIENT NAME:

Golombiecki Family

**PROJECT ADDRESS** 

Sec 1, Twp 128, Rng 31

DATE OF FIELD WORK: February 14, 2025 DATE OF MAP: February 28, 2025 ment Taken Off: March 11. 2025 REVISION:

DATE

DRAFTED BY:\_PMH\_ CHECKED BY: DSH HORIZONTAL DATUM: Morrison County NAD83 2011

VERTICAL DATUM:

LEGAL DESCRIPTION FOR TRACT 1

The North Half of the Southeast Quarter (N1/2 SE1/4) of Section One (1), Township One Hundred nty-eight (128), Range Thirty-one (31), Morrison County, Minner

Containing 79.46 Acres, more or less. Subject to easements of record.

Subject to any and all enforceable restrictive covenants

PROPOSED LEGAL DESCRIPTION FOR TRACT 2

The North 60 acres of the South Half of the Northeast Quarter (S1/2 NE1/4) and the South Half of the South Half of the South Half of the Northeast Quarter (S1/2 S1/2 S1/2 NE1/4), all being in Section 1, Township 128, Range 31, Morrison County, Minnesota. EXCEPT

The North 50.00 feet of the North 60 acres of the South Half of the Northeast Quarter (S1/2 NE1/4) of Section 1, Township 128, Range 31, Morrison County, Minnesota.

Containing 76.85 Acres, more or less.

Subject to easements of record.

Subject to any and all enforceable restrictive covenants

PROPOSED LEGAL DESCRIPTION FOR TRACT 5 (TO BE ATTACHED TO PID NO. 31.0005.000)

The North 50.00 feet of the North 60 acres of the South Half of the Northeast Quarter (S1/2 NE1/4) of Section 1, Township 128, Range 31, Morrison County, Minnesota.

Subject to easements of record.

Subject to any and all enforceable restrictive covenants.

CERTIFICATION: I hereby certify that this survey was prepared by me or under my direct supe and that I am a Professional Licensed Surveyor under the Laws of the State of Minnesota.