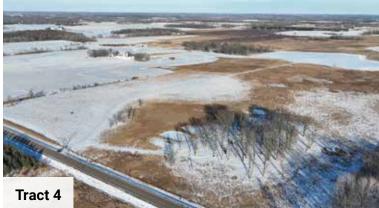

Tract 3: From Little Falls, MN, 8.0 miles west on MN-27, 3.6 miles east/south on Dove Rd. Land is on the east side of the road.

Tract 4: From Little Falls, 8.0 miles west on MN-27, 5 miles east/south on Dove Rd, .7 miles east on 120th Street. Land is on the north side of the road.