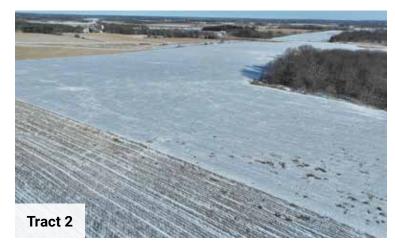

## Tract 2 Details

**Description:** The North 60 acres of the South Half of the Northeast Quarter (S1/2 NE1/4) and the South Half of the South Half of the South Half of the Northeast Quarter (S1/2 S1/2 S1/2 NE1/4), all being in Section 1, Township 128, Range 31, Morrison County, Minnesota. EXCEPT The North 50.00 feet of the North 60 acres of the South Half of the Northeast Quarter (S1/2 NE1/4) of Section 1, Township 128, Range 31, Morrison County, Minnesota.

Total Acres: 76.85± (See Survey, Tract 2)
Cropland Acres: Approximately 64.47±
PID #: 31.0004.000, 31.0003.000, 31.0003.001

**Crop Productivity Index: 81.5** 

Soils: Flak sandy loam, 4 to 8 percent slopes (45.7%), Nokay loam (37.0%), Brainerd sandy loam, 1 to 4 percent slopes (13.8%), Flak sandy loam, 8 to 15 percent slopes (2.3%), Parent loam (0.9%), Prebish loam (0.3%)