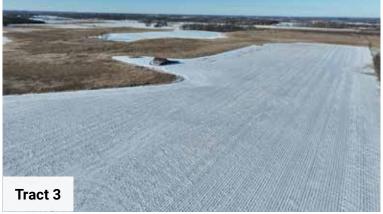

| 4.76  | 13.4%            |              | IIIw             | 83                 |  |  |  |
| 165    | Parent loam                                         | 4.07  | 11.5%            |              | IIIw             | 71                 |  |  |  |
| D87A   | Rifle-Rifle, ponded, complex, 0 to 1 percent slopes | 2.54  | 7.2%             |              | VIw              | 5                  |  |  |  |
| 325    | Prebish loam                                        | 0.89  | 2.5%             |              | VIw              | 15                 |  |  |  |
|        |                                                     |       | Weig             | hted Average | 2.64             | 74.3               |  |  |  |

<sup>\*</sup>c: Using Capabilities Class Dominant Condition Aggregation Method





25 SteffesGroup.com

## Tract 3 Tax Statement

9 24

MORRISON COUNTY HOME OF LINDBERGHT

AUDITOR - TREASURER 213 1ST AVE. S. E. LITTLE FALLS, NN 56345 320-632-0151 \* 1-866-401-1111 www.co.morrison.mr.us

BILL: 2780646

Property ID#: 36.0021.000

| 20     | 24 Property T                                                     | ax Stater       | nent        |  |  |  |  |
|--------|-------------------------------------------------------------------|-----------------|-------------|--|--|--|--|
|        | VALUES AND                                                        | CLASSIFICATION  | ON          |  |  |  |  |
|        | Taxes Payable Year:                                               | 2023            | 2024        |  |  |  |  |
|        | Estimated Market Value:<br>Improvements Excluded