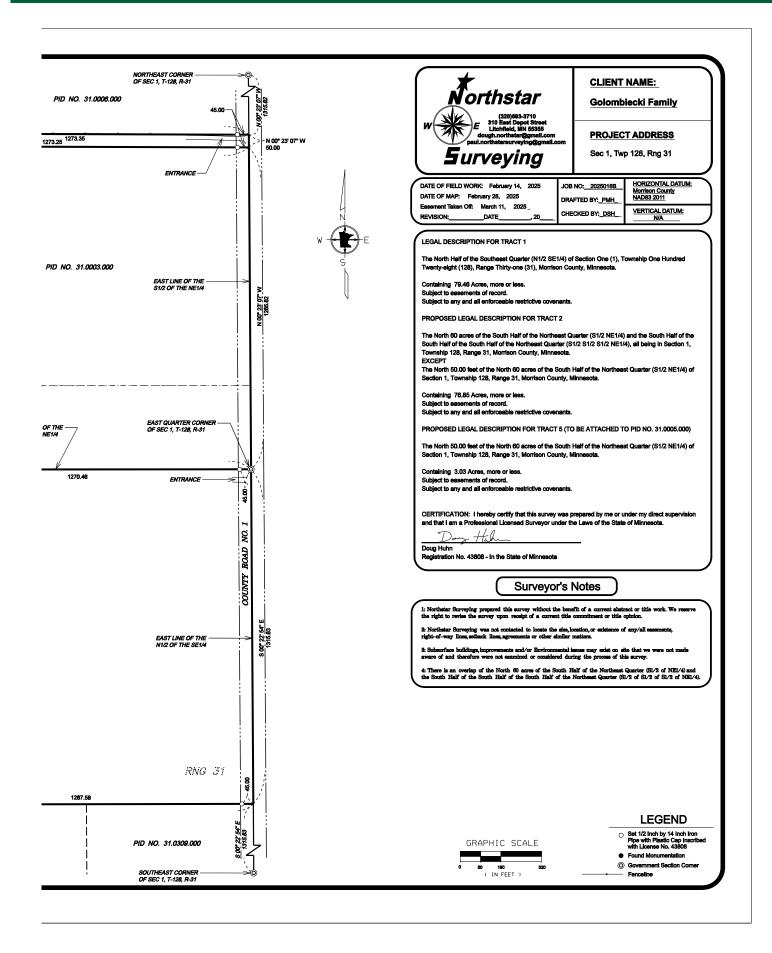

Total Acres: 313.56

PID #: 31.0003.000, 31.0004.000, 31.0003.000, 31.0003.001, 36.0021.000, 36.0020.000, & 36.0030.000

To Be Sold in 4 Tracts!

\*Lines are approximate

**SOUTH** 

5

CLIENT NAME:

Golombiecki Family

**PROJECT ADDRESS** 

Sec 1, Twp 128, Rng 31

DATE OF FIELD WORK: February 14, 2025 DATE OF MAP: February 28, 2025 ment Taken Off: March 11. 2025 REVISION:

DATE

DRAFTED BY:\_PMH\_ CHECKED BY: DSH HORIZONTAL DATUM: Morrison County NAD83 2011

Subject to easements of record.

Subject to any and all enforceable restrictive covenants.

CERTIFICATION: I hereby certify that this survey was prepared by me or under my direct supe and that I am a Professional Licensed Surveyor under the Laws of the State of Minnesota.

Doug Huhn Registration No. 43808 - In the State of Minnesota

#### Surveyor's Notes

1: Northstar Surveying prepared this survey without the benefit of a current abstra

4: There is an overlap of the North 60 acres of the South Half of the Northeast Quarter (Si/2 of NEI/4) and the South Half of the South Half of the South Half of the Northeast Quarter (Si/2 of Si/2 of Si/2 of NEI/4).

#### **LEGEND**

- O Set 1/2 Inch by 14 Inch Iron Pipe with Plastic Cap Inscrib with License No. 43808
- Government Section Co

GRAPHIC SCALE 160 ( IN FEET )

**WEST** 