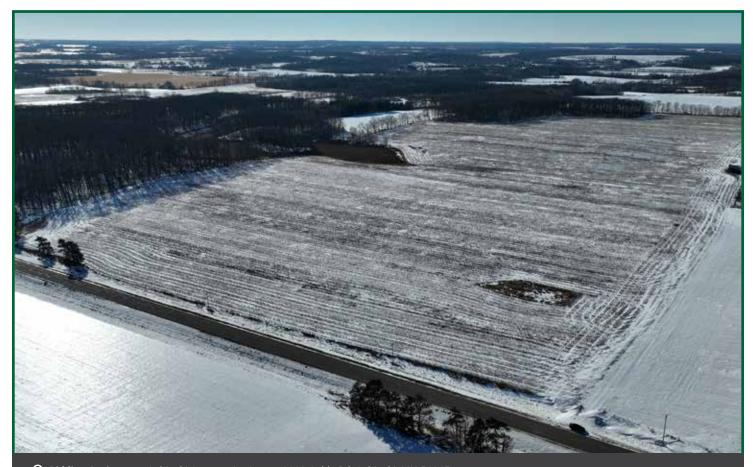

# LAND AUCTION

**Auctioneer's Note:** Steffes Group is honored to offer 319.4± acres in Flensburg & Swanville Townships, Morrison County, MN, to be sold in 4 tracts on public auction. This land has been in the family for generations, reflecting years of dedication and care. Each tract offers its own unique features. Whether you're seeking productive farmland, recreational opportunities, or a blend of both, these tracts are sure to impress. Rarely does land with this much history and potential become available in this region. Don't miss your chance to own a piece of Morrison County heritage.

**319±** ACRES

**◯** Bidding Assistance: Sobieski Community Center, 9092 Cable Rd, Sobieski, MN 56345

Opening: Tuesday, March 18 | 8AM Closing: Tuesday, March 25 | 1PM CDT 2025

TIMED ONLINE

Contact Steffes Group Representative Randy Kath, (701) 429-8894, or visit SteffesGroup.com.