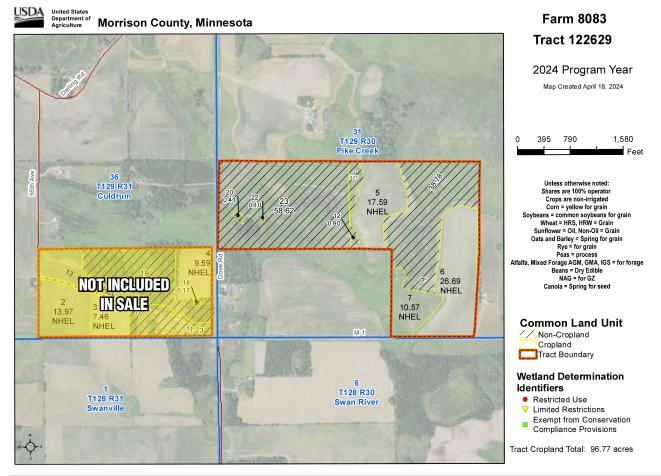

## Aerial Map

#### MORRISON COUNTY, MN - FLENSBURG & SWANVILLE TOWNSHIP

Land Located: Tracts 1 & 2: From Little Falls, MN, 8.0 miles west on MN-27, 4.4 miles east/south on Dove Rd. Land is on the west side of the road.

Tract 3: From Little Falls, MN, 8.0 miles west on MN-27, 3.6 miles east/south on Dove Rd. Land is on the east side of the road.

Tract 4: From Little Falls, 8.0 miles west on MN-27, 5 miles east/south on Dove Rd, .7 miles east on 120th Street. Land is on the north side of the road.

Total Acres: 313.56

PID #: 31.0003.000, 31.0004.000, 31.0003.000, 31.0003.001, 36.0021.000, 36.0020.000, & 36.0030.000

To Be Sold in 4 Tracts!

\*Lines are approximate

**SOUTH** 

5

CLIENT NAME:

Golombiecki Family