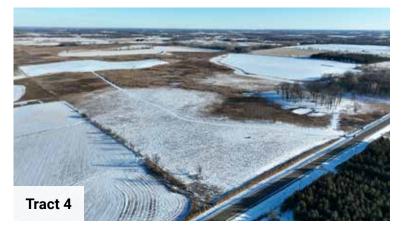

Tract 3: From Little Falls, MN, 8.0 miles west on MN-27, 3.6 miles east/south on Dove Rd. Land is on the east side of the road.

Tract 4: From Little Falls, 8.0 miles west on MN-27, 5 miles east/south on Dove Rd, .7 miles east on 120th Street. Land is on the north side of the road.