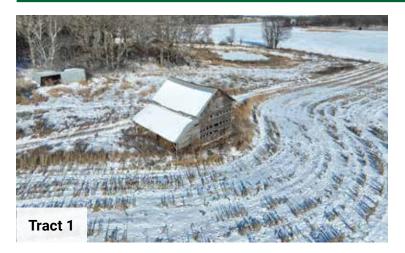

## Tract 1 Details

Description: Section 01 Township-128 Range-31 N1/2 OF SE1/4

Total Acres: 79.46± (See Survey, Tract 1)
Cropland Acres: Approximately 68.03±

PID #: 31.0002.000

**Crop Productivity Index: 78.7** 