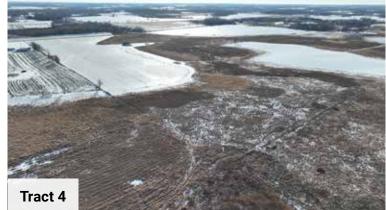

Tract 3: From Little Falls, MN, 8.0 miles west on MN-27, 3.6 miles east/south on Dove Rd. Land is on the east side of the road.

Tract 4: From Little Falls, 8.0 miles west on MN-27, 5 miles east/south on Dove Rd, .7 miles east on 120th Street. Land is on the north side of the road.