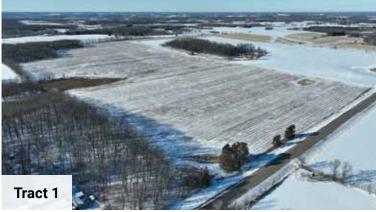

## Tract 1 Details

Description: Section 01 Township-128 Range-31 N1/2 OF SE1/4

Total Acres: 79.46± (See Survey, Tract 1)
Cropland Acres: Approximately 68.03±

PID #: 31.0002.000

**Crop Productivity Index: 78.7** 

Soils: Brainerd sandy loam, 1 to 4 percent slopes (39.5%), Flak sandy loam, 8 to 15 percent slopes (27.8%), Nokay loam (22.2%), Flak sandy loam, 4 to 8 percent slopes (9.6%), Cathro muck, occasionally ponded, 0 to 1 percent slopes (0.5%), CushingMahtomediDeMontreville complex, 8 to 15 percent slopes (0.4%)