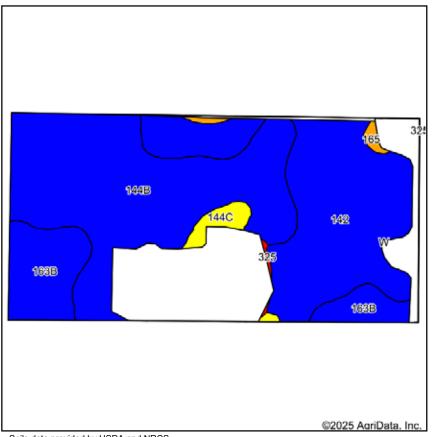

# Tract 2 Soils Map

Soils data provided by USDA and NRCS.

| Area S | ymbol: MN097, Soil Area Version: 23        |       |                  |               |                  |                    |
|--------|--------------------------------------------|-------|------------------|---------------|------------------|--------------------|
| Code   | Soil Description                           | Acres | Percent of field | PI Legend     | Non-Irr Class *c | Productivity Index |
| 144B   | Flak sandy loam, 4 to 8 percent slopes     | 29.44 | 45.7%            |               | lle              | 81                 |
| 142    | Nokay loam                                 | 23.87 | 37.0%            |               | Illw             | 83                 |
| 163B   | Brainerd sandy loam, 1 to 4 percent slopes | 8.91  | 13.8%            |               | lle              | 83                 |
| 144C   | Flak sandy loam, 8 to 15 percent slopes    | 1.49  | 2.3%             |               | IIIe             | 70                 |
| 165    | Parent loam                                | 0.59  | 0.9%             |               | IIIw             | 71                 |
| 325    | Prebish loam                               | 0.17  | 0.3%             |               | VIw              | 15                 |
|        | •                                          | •     | Wei              | ghted Average | 2.41             | 81.5               |

<sup>\*</sup>c: Using Capabilities Class Dominant Condition Aggregation Method

15