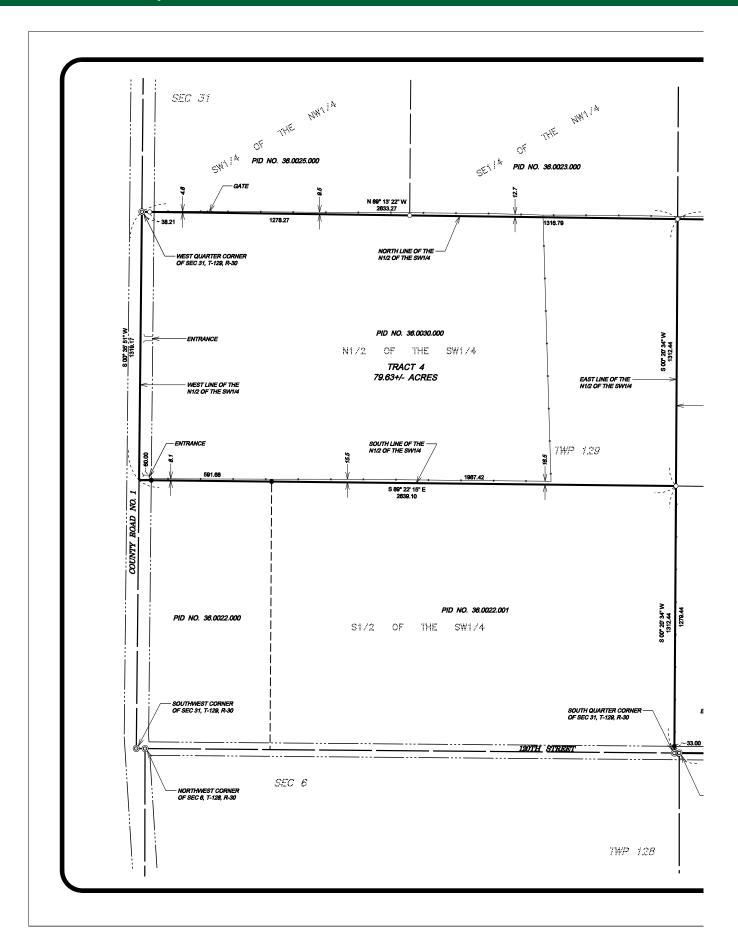

Total Acres: 313.56

PID #: 31.0003.000, 31.0004.000, 31.0003.000, 31.0003.001, 36.0021.000, 36.0020.000, & 36.0030.000

To Be Sold in 4 Tracts!

\*Lines are approximate

**SOUTH** 

5

CLIENT NAME:

Golombiecki Family

**PROJECT ADDRESS** 

Sec 1, Twp 128, Rng 31

DATE OF FIELD WORK: February 14, 2025 DATE OF MAP: February 28, 2025 ment Taken Off: March 11. 2025 REVISION:

DATE

DRAFTED BY:\_PMH\_ CHECKED BY: DSH HORIZONTAL DATUM: Morrison County NAD83 2011

VERTICAL DATUM:

LEGAL DESCRIPTION FOR TRACT 1

The North Half of the Southeast Quarter (N1/2 SE1/4) of Section One (1), Township One Hundred nty-eight (128), Range Thirty-one (31), Morrison County, Minner

Containing 79.46 Acres, more or less. Subject to easements of record.

Subject to any and all enforceable restrictive covenants

PROPOSED LEGAL DESCRIPTION FOR TRACT 2

The North 60 acres of the South Half of the Northeast Quarter (S1/2 NE1/4) and the South Half of the South Half of the South Half of the Northeast Quarter (S1/2 S1/2 S1/2 NE1/4), all being in Section 1, Township 128, Range 31, Morrison County, Minnesota. EXCEPT

The North 50.00 feet of the North 60 acres of the South Half of the Northeast Quarter (S1/2 NE1/4) of Section 1, Township 128, Range 31, Morrison County, Minnesota.

Containing 76.85 Acres, more or less.

Subject to easements of record.

Subject to any and all enforceable restrictive covenants

PROPOSED LEGAL DESCRIPTION FOR TRACT 5 (TO BE ATTACHED TO PID NO. 31.0005.000)

The North 50.00 feet of the North 60 acres of the South Half of the Northeast Quarter (S1/2 NE1/4) of Section 1, Township 128, Range 31, Morrison County, Minnesota.

Subject to easements of record.

Subject to any and all enforceable restrictive covenants.

CERTIFICATION: I hereby certify that this survey was prepared by me or under my direct supe and that I am a Professional Licensed Surveyor under the Laws of the State of Minnesota.