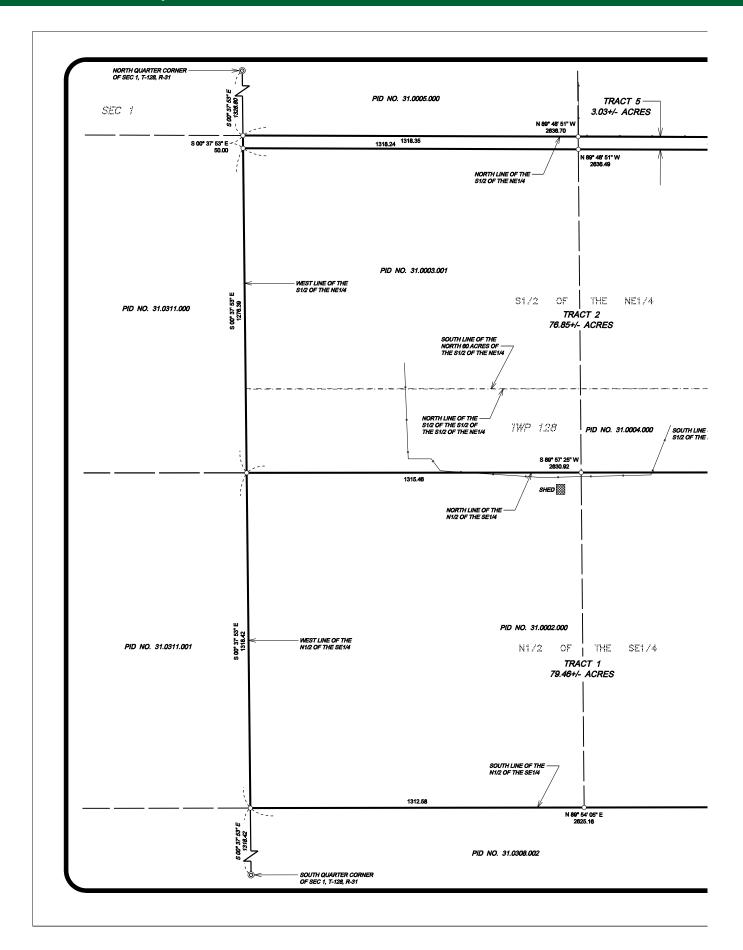

VERTICAL DATUM:

LEGAL DESCRIPTION FOR TRACT 1

The North Half of the Southeast Quarter (N1/2 SE1/4) of Section One (1), Township One Hundred nty-eight (128), Range Thirty-one (31), Morrison County, Minner

Containing 79.46 Acres, more or less. Subject to easements of record.

Subject to any and all enforceable restrictive covenants

PROPOSED LEGAL DESCRIPTION FOR TRACT 2

The North 60 acres of the South Half of the Northeast Quarter (S1/2 NE1/4) and the South Half of the South Half of the South Half of the Northeast Quarter (S1/2 S1/2 S1/2 NE1/4), all being in Section 1, Township 128, Range 31, Morrison County, Minnesota. EXCEPT

The North 50.00 feet of the North 60 acres of the South Half of the Northeast Quarter (S1/2 NE1/4) of Section 1, Township 128, Range 31, Morrison County, Minnesota.

Containing 76.85 Acres, more or less.

Subject to easements of record.

Subject to any and all enforceable restrictive covenants

PROPOSED LEGAL DESCRIPTION FOR TRACT 5 (TO BE ATTACHED TO PID NO. 31.0005.000)

The North 50.00 feet of the North 60 acres of the South Half of the Northeast Quarter (S1/2 NE1/4) of Section 1, Township 128, Range 31, Morrison County, Minnesota.