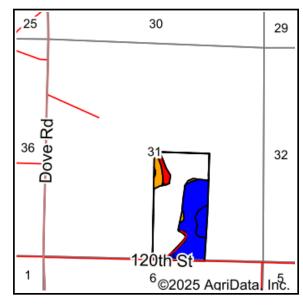

## Aerial Map

#### MORRISON COUNTY, MN - FLENSBURG & SWANVILLE TOWNSHIP

Land Located: Tracts 1 & 2: From Little Falls, MN, 8.0 miles west on MN-27, 4.4 miles east/south on Dove Rd. Land is on the west side of the road.

Tract 3: From Little Falls, MN, 8.0 miles west on MN-27, 3.6 miles east/south on Dove Rd. Land is on the east side of the road.

Tract 4: From Little Falls, 8.0 miles west on MN-27, 5 miles east/south on Dove Rd, .7 miles east on 120th Street. Land is on the north side of the road.

Total Acres: 313.56

PID #: 31.0003.000, 31.0004.000, 31.0003.000, 31.0003.001, 36.0021.000, 36.0020.000, & 36.0030.000

To Be Sold in 4 Tracts!

\*Lines are approximate

**SOUTH** 

5

CLIENT NAME:

Golombiecki Family