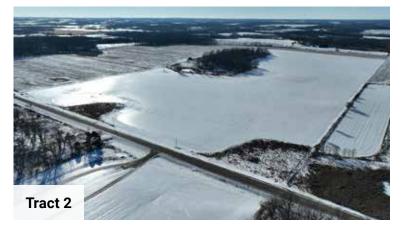

## Tract 2 Details

**Description:** The North 60 acres of the South Half of the Northeast Quarter (S1/2 NE1/4) and the South Half of the South Half of the South Half of the Northeast Quarter (S1/2 S1/2 S1/2 NE1/4), all being in Section 1, Township 128, Range 31, Morrison County, Minnesota. EXCEPT The North 50.00 feet of the North 60 acres of the South Half of the Northeast Quarter (S1/2 NE1/4) of Section 1, Township 128, Range 31, Morrison County, Minnesota.

Total Acres: 76.85± (See Survey, Tract 2)
Cropland Acres: Approximately 64.47±
PID #: 31.0004.000, 31.0003.000, 31.0003.001

**Crop Productivity Index: 81.5** 

Soils: Flak sandy loam, 4 to 8 percent slopes (45.7%), Nokay loam (37.0%), Brainerd sandy loam, 1 to 4 percent slopes (13.8%), Flak sandy loam, 8 to 15 percent slopes (2.3%), Parent loam (0.9%), Prebish loam (0.3%)