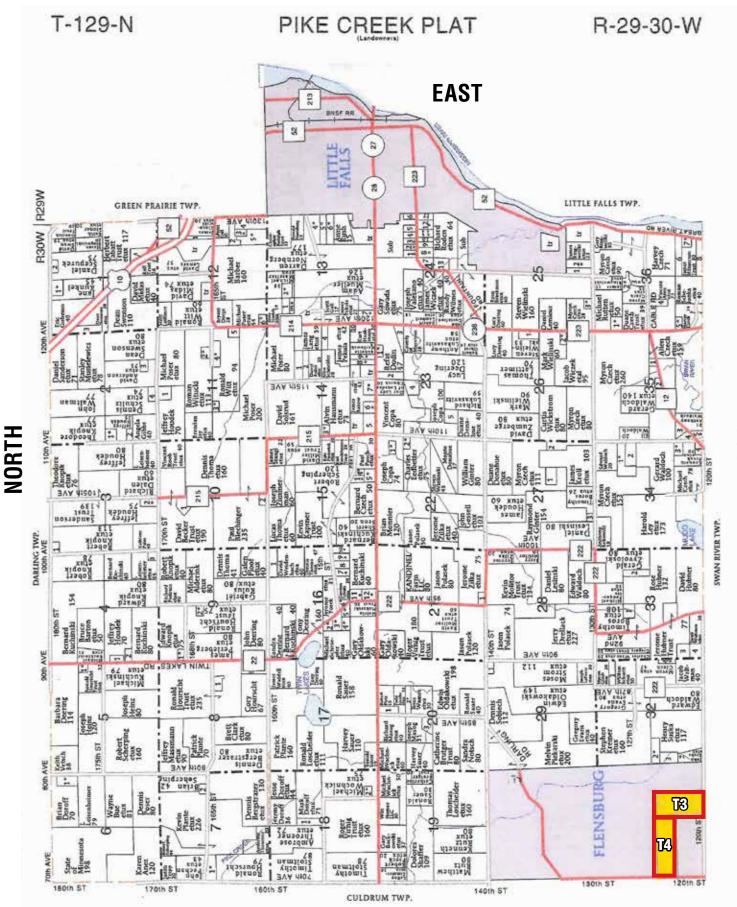

#### MORRISON COUNTY, MN - FLENSBURG & SWANVILLE TOWNSHIP

Land Located: Tracts 1 & 2: From Little Falls, MN, 8.0 miles west on MN-27, 4.4 miles east/south on Dove Rd. Land is on the west side of the road.

Tract 3: From Little Falls, MN, 8.0 miles west on MN-27, 3.6 miles east/south on Dove Rd. Land is on the east side of the road.

Tract 4: From Little Falls, 8.0 miles west on MN-27, 5 miles east/south on Dove Rd, .7 miles east on 120th Street. Land is on the north side of the road.

Total Acres: 313.56

PID #: 31.0003.000, 31.0004.000, 31.0003.000, 31.0003.001, 36.0021.000, 36.0020.000, & 36.0030.000

To Be Sold in 4 Tracts!

\*Lines are approximate

**SOUTH** 

5

CLIENT NAME:

Golombiecki Family