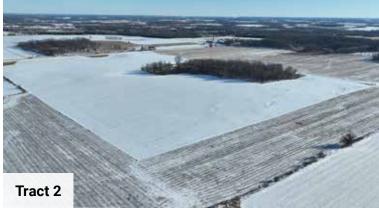

## Tract 2 Details

**Description:** The North 60 acres of the South Half of the Northeast Quarter (S1/2 NE1/4) and the South Half of the South Half of the South Half of the Northeast Quarter (S1/2 S1/2 S1/2 NE1/4), all being in Section 1, Township 128, Range 31, Morrison County, Minnesota. EXCEPT The North 50.00 feet of the North 60 acres of the South Half of the Northeast Quarter (S1/2 NE1/4) of Section 1, Township 128, Range 31, Morrison County, Minnesota.

Total Acres: 76.85± (See Survey, Tract 2)
Cropland Acres: Approximately 64.47±
PID #: 31.0004.000, 31.0003.000, 31.0003.001

**Crop Productivity Index: 81.5** 

Soils: Flak sandy loam, 4 to 8 percent slopes (45.7%), Nokay loam (37.0%), Brainerd sandy loam, 1 to 4 percent slopes (13.8%), Flak sandy loam, 8 to 15 percent slopes (2.3%), Parent loam (0.9%), Prebish loam (0.3%)