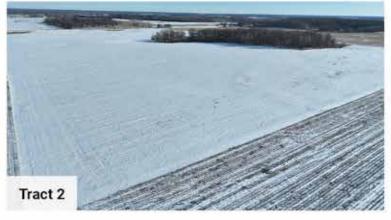

## Tract 2 Details

**Description:** The North 60 acres of the South Half of the Northeast Quarter (S1/2 NE1/4) and the South Half of the South Half of the South Half of the Northeast Quarter (S1/2 S1/2 S1/2 NE1/4), all being in Section 1, Township 128, Range 31, Morrison County, Minnesota. EXCEPT The North 50.00 feet of the North 60 acres of the South Half of the Northeast Quarter (S1/2 NE1/4) of Section 1, Township 128, Range 31, Morrison County, Minnesota.

Total Acres: 76.85± (See Survey, Tract 2)
Cropland Acres: Approximately 64.47±
PID #: 31.0004.000, 31.0003.000, 31.0003.001

**Crop Productivity Index: 81.5** 

Soils: Flak sandy loam, 4 to 8 percent slopes (45.7%), Nokay loam (37.0%), Brainerd sandy loam, 1 to 4 percent slopes (13.8%), Flak sandy loam, 8 to 15 percent slopes (2.3%), Parent loam (0.9%), Prebish loam (0.3%)

Taxes (2024): \$1,320.00

\*Lines are approximate