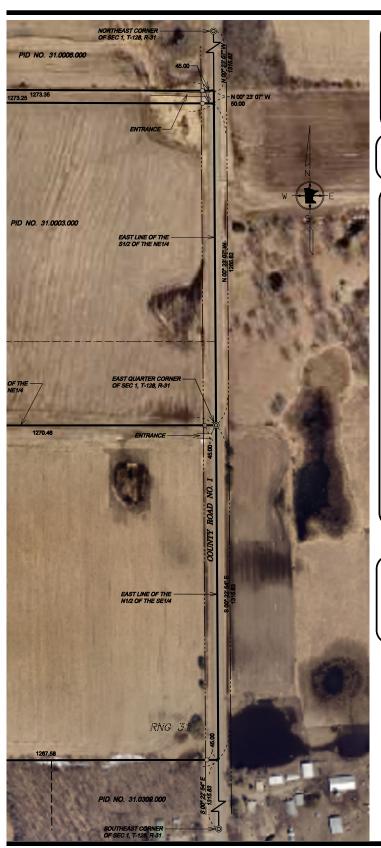

VERTICAL DATUM:

LEGAL DESCRIPTION FOR TRACT 1

The North Half of the Southeast Quarter (N1/2 SE1/4) of Section One (1), Township One Hundred nty-eight (128), Range Thirty-one (31), Morrison County, Minner

Containing 79.46 Acres, more or less. Subject to easements of record.

Subject to any and all enforceable restrictive covenants

PROPOSED LEGAL DESCRIPTION FOR TRACT 2

The North 60 acres of the South Half of the Northeast Quarter (S1/2 NE1/4) and the South Half of the South Half of the South Half of the Northeast Quarter (S1/2 S1/2 S1/2 NE1/4), all being in Section 1, Township 128, Range 31, Morrison County, Minnesota. EXCEPT

#### Surveyor's Notes

1: Northstar Surveying prepared this survey without the benefit of a current abstra

4: There is an overlap of the North 60 acres of the South Half of the Northeast Quarter (Si/2 of NEI/4) and the South Half of the South Half of the South Half of the Northeast Quarter (Si/2 of Si/2 of Si/2 of NEI/4).

#### **LEGEND**

- O Set 1/2 Inch by 14 Inch Iron Pipe with Plastic Cap Inscrib with License No. 43808
- Government Section Co

GRAPHIC SCALE 160 ( IN FEET )

**WEST** 