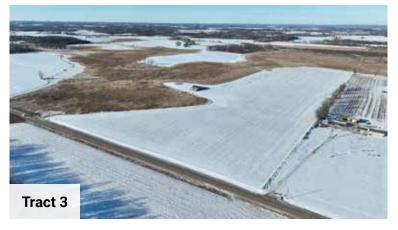

| 4.76  | 13.4%            |              | IIIw             | 83                 |  |  |  |
| 165    | Parent loam                                         | 4.07  | 11.5%            |              | IIIw             | 71                 |  |  |  |
| D87A   | Rifle-Rifle, ponded, complex, 0 to 1 percent slopes | 2.54  | 7.2%             |              | VIw              | 5                  |  |  |  |
| 325    | Prebish loam                                        | 0.89  | 2.5%             |              | VIw              | 15                 |  |  |  |
|        |                                                     |       | Weig             | hted Average | 2.64             | 74.3               |  |  |  |

<sup>\*</sup>c: Using Capabilities Class Dominant Condition Aggregation Method





25 SteffesGroup.com

## Tract 3 Tax Statement

9 24

MORRISON COUNTY HOME OF LINDBERGHT

AUDITOR - TREASURER 213 1ST AVE. S. E. LITTLE FALLS, NN 56345 320-632-0151 \* 1-866-401-1111 www.co.morrison.mr.us

BILL: 2780646

Property ID#: 36.0021.000

| 20     | 24 Property T                                                     | ax Stater       | nent        |  |  |  |  |
|--------|-------------------------------------------------------------------|-----------------|-------------|--|--|--|--|
|        | VALUES AND                                                        | CLASSIFICATION  | ON          |  |  |  |  |
|        | Taxes Payable Year:                                               | 2023            | 2024        |  |  |  |  |
|        | Estimated Market Value:<br>Improvements Exclud