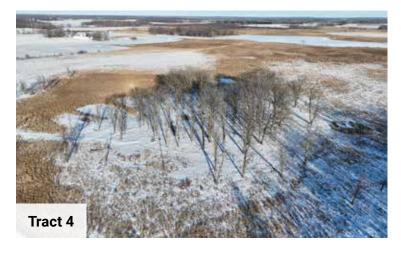

Tract 3: From Little Falls, MN, 8.0 miles west on MN-27, 3.6 miles east/south on Dove Rd. Land is on the east side of the road.

Tract 4: From Little Falls, 8.0 miles west on MN-27, 5 miles east/south on Dove Rd, .7 miles east on 120th Street. Land is on the north side of the road.