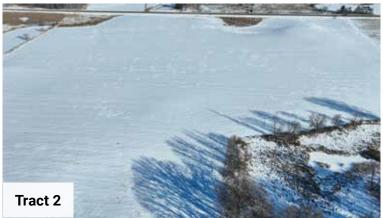

## Tract 2 Details

**Description:** The North 60 acres of the South Half of the Northeast Quarter (S1/2 NE1/4) and the South Half of the South Half of the South Half of the Northeast Quarter (S1/2 S1/2 S1/2 NE1/4), all being in Section 1, Township 128, Range 31, Morrison County, Minnesota. EXCEPT The North 50.00 feet of the North 60 acres of the South Half of the Northeast Quarter (S1/2 NE1/4) of Section 1, Township 128, Range 31, Morrison County, Minnesota.

Total Acres: 76.85± (See Survey, Tract 2)
Cropland Acres: Approximately 64.47±
PID #: 31.0004.000, 31.0003.000, 31.0003.001

**Crop Productivity Index: 81.5** 

Soils: Flak sandy loam, 4 to 8 percent slopes (45.7%), Nokay loam (37.0%), Brainerd sandy loam, 1 to 4 percent slopes (13.8%), Flak sandy loam, 8 to 15 percent slopes (2.3%), Parent loam (0.9%), Prebish loam (0.3%)

Taxes (2024): \$1,320.00

\*Lines are approximate