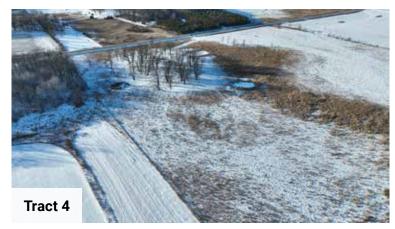

Tract 3: From Little Falls, MN, 8.0 miles west on MN-27, 3.6 miles east/south on Dove Rd. Land is on the east side of the road.

Tract 4: From Little Falls, 8.0 miles west on MN-27, 5 miles east/south on Dove Rd, .7 miles east on 120th Street. Land is on the north side of the road.