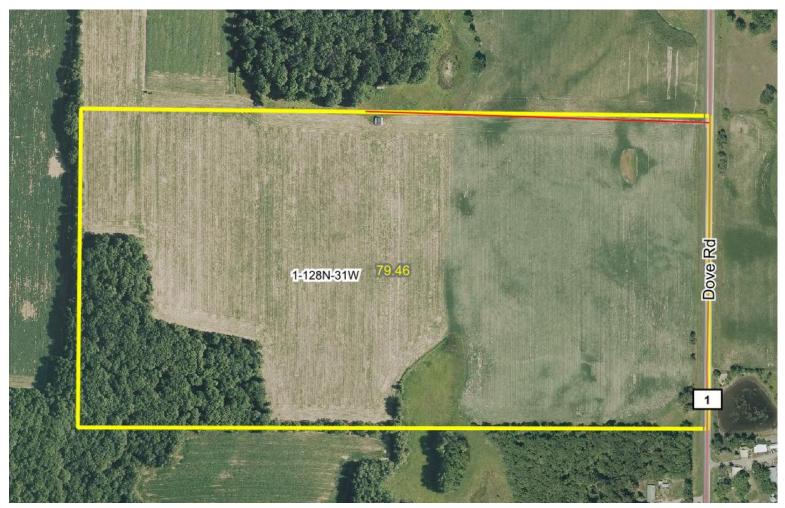

## Tract 1 Details

Description: Section 01 Township-128 Range-31 N1/2 OF SE1/4

Total Acres: 79.46± (See Survey, Tract 1)
Cropland Acres: Approximately 68.03±

PID #: 31.0002.000

**Crop Productivity Index: 78.7** 

Soils: Brainerd sandy loam, 1 to 4 percent slopes (39.5%), Flak sandy loam, 8 to 15 percent slopes (27.8%), Nokay loam (22.2%), Flak sandy loam, 4 to 8 percent slopes (9.6%), Cathro muck, occasionally ponded, 0 to 1 percent slopes (0.5%), CushingMahtomediDeMontreville complex, 8 to 15 percent slopes (0.4%)

Taxes (2024): \$1,334.00

\*Lines are approximate

11 SteffesGroup.com