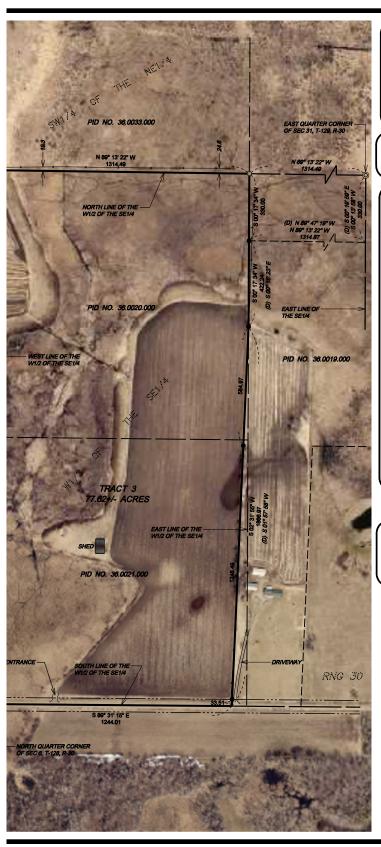

Tract 3: From Little Falls, MN, 8.0 miles west on MN-27, 3.6 miles east/south on Dove Rd. Land is on the east side of the road.

Tract 4: From Little Falls, 8.0 miles west on MN-27, 5 miles east/south on Dove Rd, .7 miles east on 120th Street. Land is on the north side of the road.

Total Acres: 313.56

PID #: 31.0003.000, 31.0004.000, 31.0003.000, 31.0003.001, 36.0021.000, 36.0020.000, & 36.0030.000

To Be Sold in 4 Tracts!

\*Lines are approximate

**SOUTH** 

5

CLIENT NAME:

Golombiecki Family

**PROJECT ADDRESS** 

Sec 1, Twp 128, Rng 31

DATE OF FIELD WORK: February 14, 2025 DATE OF MAP: February 28, 2025 ment Taken Off: March 11. 2025 REVISION:

DATE

DRAFTED BY:\_PMH\_ CHECKED BY: DSH HORIZONTAL DATUM: Morrison County NAD83 2011

VERTICAL DATUM:

LEGAL DESCRIPTION FOR TRACT 1

The North Half of the Southeast Quarter (N1/2 SE1/4) of Section One (1), Township One Hundred nty-eight (128), Range Thirty-one (31), Morrison County, Minner

Containing 79.46 Acres, more or less. Subject to easements of record.

Subject to any and all enforceable restrictive covenants

PROPOSED LEGAL DESCRIPTION FOR TRACT 2

The North 60 acres of the South Half of the Northeast Quarter (S1/2 NE1/4) and the South Half of the South Half of the South Half of the Northeast Quarter (S1/2 S1/2 S1/2 NE1/4), all being in Section 1, Township 128, Range 31, Morrison County, Minnesota. EXCEPT

The North 50.00 feet of the North 60 acres of the South Half of the Northeast Quarter (S1/2 NE1/4) of Section 1, Township 128, Range 31, Morrison County, Minnesota.

Containing 76.85 Acres, more or less.

Subject to easements of record.

Subject to any and all enforceable restrictive covenants

PROPOSED LEGAL DESCRIPTION FOR TRACT 5 (TO BE ATTACHED TO PID NO. 31.0005.000)

The North 50.00 feet of the North 60 acres of the South Half of the Northeast Quarter (S1/2 NE1/4) of Section 1, Township 128, Range 31, Morrison County, Minnesota.

Subject to easements of record.

Subject to any and all enforceable restrictive covenants.

CERTIFICATION: I hereby certify that this survey was prepared by me or under my direct supe and that I am a Professional Licensed Surveyor under the Laws of the State of Minnesota.

Doug Huhn Registration No. 43808 - In the State of Minnesota

#### Surveyor's Notes

1: Northstar Surveying prepared this survey without the benefit of a current abstra

4: There is an overlap of the North 60 acres of the South Half of the Northeast Quarter (Si/2 of NEI/4) and the South Half of the South Half of the South Half of the Northeast Quarter (Si/2 of Si/2 of Si/2 of NEI/4).

#### **LEGEND**

- O Set 1/2 Inch by 14 Inch Iron Pipe with Plastic Cap Inscrib with License No. 43808
- Government Section Co

GRAPHIC SCALE 160 ( IN FEET )

**WEST** 