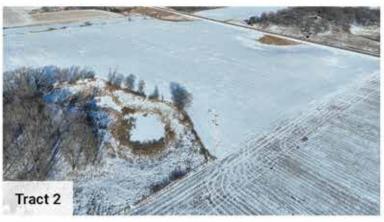

## Tract 2 Details

**Description:** The North 60 acres of the South Half of the Northeast Quarter (S1/2 NE1/4) and the South Half of the South Half of the South Half of the Northeast Quarter (S1/2 S1/2 S1/2 NE1/4), all being in Section 1, Township 128, Range 31, Morrison County, Minnesota. EXCEPT The North 50.00 feet of the North 60 acres of the South Half of the Northeast Quarter (S1/2 NE1/4) of Section 1, Township 128, Range 31, Morrison County, Minnesota.

Total Acres: 76.85± (See Survey, Tract 2)
Cropland Acres: Approximately 64.47±
PID #: 31.0004.000, 31.0003.000, 31.0003.001

**Crop Productivity Index: 81.5** 

Soils: Flak sandy loam, 4 to 8 percent slopes (45.7%), Nokay loam (37.0%), Brainerd sandy loam, 1 to 4 percent slopes (13.8%), Flak sandy loam, 8 to 15 percent slopes (2.3%), Parent loam (0.9%), Prebish loam (0.3%)