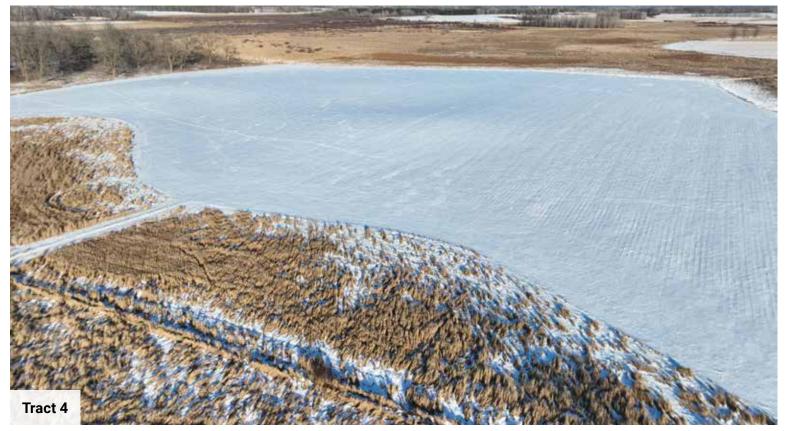

Tract 3: From Little Falls, MN, 8.0 miles west on MN-27, 3.6 miles east/south on Dove Rd. Land is on the east side of the road.

Tract 4: From Little Falls, 8.0 miles west on MN-27, 5 miles east/south on Dove Rd, .7 miles east on 120th Street. Land is on the north side of the road.