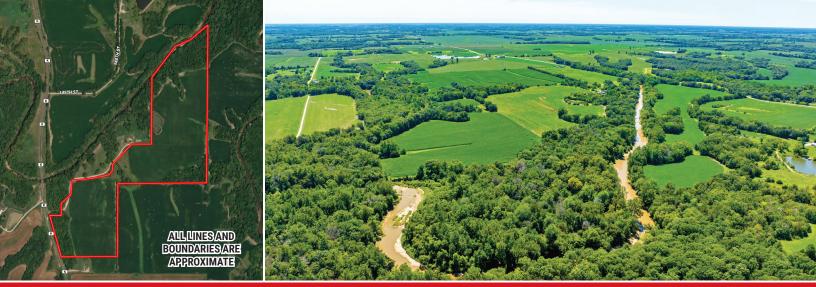

# TIMED ONLINE | Opens: Tuesday, September 19 CLOSES: TUESDAY, SEPTEMBER 26 | 1PM 2023

Located 4.2 miles north of La Belle on State Highway K.

Auctioneer's Note: Explore and enjoy all the possibilities this property provides, including income producing tillable land, a pond, and timber with parts bordering Fabius River. Recreational opportunities abound along with tillable income.

Approx. 45.5 acres tillable. Majority soil types: Chariton, Gifford, Leonard & Kilwinning. Located in Sections 8 & 9, Reddish Township, Lewis County, Missouri. Farm is currently rented, lease details to be listed online. Not included: 2023 crops.