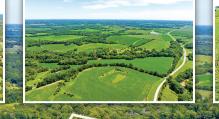

# Lewis County, Missouri LAND AUCTION

# TIMED ONLINE | Opens: Tuesday, September 19 CLOSES: TUESDAY, SEPTEMBER 26 | 1PM 2023

Located 4.2 miles north of La Belle on State Highway K.

Auctioneer's Note: Explore and enjoy all the possibilities this property provides, including income producing tillable land, a pond, and timber with parts bordering Fabius River. Recreational opportunities abound along with tillable income.