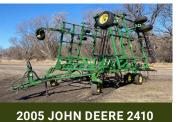

## JEFF GRYSKIEWICZ **EXCESS EQUIPMENT** AUCT

**OPENING: WED, APRIL 30 | 8 AM CLOSING:** TUES, MAY 6 | 12 PM 2025

## **Q** 36878 310TH AVE NW, STEPHEN, MN 56757

**DIRECTIONS:** From south of Stephen on Hwy 75 & 320th St NW, 4.6 miles east, north on 310th Ave NW approx. 5 miles.

PREVIEW: April 21 - May 6, 8 AM - 5 PM. Weekdays.







2007 TRACKER MFG TRL

FOR INFO CONTACT







**SELLER** 











NORM MARTINEAU



**AUCTIONEER'S NOTE:** Jeff is downsizing his operation and offering his excess equipment at auction. Don't miss this opportunity!

**LOADOUT:** May 6 – 9, 8 AM – 5 PM. Or by appointment.











REGISTER and see details online!

STEFFES REPRESENTATIVE

(701) 970-0045





Financed By Northland Capital



Steffes Group, Inc. | (701) 237-9173 2000 Main Avenue E, West Fargo, ND 58078

OR

All items sold as is where is. Payment of cash, check, or credit card must be made up to two days post auction close before the removal of items. Statements made online take precedence over all advertising. Additional fees may apply. Titles will be mailed. Canadian buyers need a bank letter of credit to facilitate border transfer. Scott Steffes ND81.

## **FINANCING BUILT AROUND YOU.**

Let us help you secure the funding you need to thrive in today's competitive market. Scan the QR code for more info.