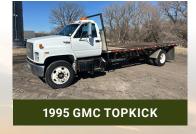

## JEFF GRYSKIEWICZ **EXCESS EQUIPMENT** AUCT

**OPENING: WED, APRIL 30 | 8 AM CLOSING:** TUES, MAY 6 | 12 PM 2025

## **Q** 36878 310TH AVE NW, STEPHEN, MN 56757

**DIRECTIONS:** From south of Stephen on Hwy 75 & 320th St NW, 4.6 miles east, north on 310th Ave NW approx. 5 miles.

PREVIEW: April 21 - May 6, 8 AM - 5 PM. Weekdays.







2007 TRACKER MFG TRL

FOR INFO CONTACT







**SELLER** 











NORM MARTINEAU



**AUCTIONEER'S NOTE:** Jeff is downsizing his operation and offering his excess equipment at auction. Don't miss this opportunity!

**LOADOUT:** May 6 – 9, 8 AM – 5 PM. Or by appointment.











REGISTER and see details online!

STEFFES REPRESENTATIVE

(701) 970-0045





Financed By Northland Capital



Steffes Group, Inc. | (701) 237-9173 2000 Main Avenue E, West Fargo, ND 58078

OR

All items sold as is where is. Payment of cash, check, or credit card must be made up to two days post auction close before the removal of items. Statements made online take precedence over all advertising. Additional fees may apply. Titles will be mailed. Canadian buyers need a bank letter of credit to facilitate border transfer. Scott Steffes ND81.

## **FINAN