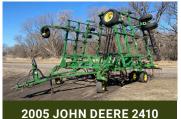

## JEFF GRYSKIEWICZ **EXCESS EQUIPMENT** AUCT

**OPENING: WED, APRIL 30 | 8 AM CLOSING:** TUES, MAY 6 | 12 PM 2025

## **Q** 36878 310TH AVE NW, STEPHEN, MN 56757

**DIRECTIONS:** From south of Stephen on Hwy 75 & 320th St NW, 4.6 miles east, north on 310th Ave NW approx. 5 miles.

PREVIEW: April 21 - May 6, 8 AM - 5 PM. Weekdays.







2007 TRACKER MFG TRL

FOR INFO CONTACT







**SELLER** 











NORM MARTINEAU



**AUCTIONEER'S NOTE:** Jeff is downsizing his operation and offering his excess equipment at auction. Don't miss this opportunity!

**LOADOUT:** May 6 – 9, 8 AM – 5 PM. Or by appointment.











REGISTER and see details online!

STEFFES REPRESENTATIVE

(701) 970-0045





Financed By Northland Capital



Steffes Group, Inc. | (701) 237-9173 2000 Main Avenue E, West Fargo, ND 58078

OR

All items sold as is where is. Payment of cash, check, or credit card must be made up to two days post auction close before the removal of items. Statements made online take precedence over all advertising. Additional fees may apply. Titles will be mailed. Canadian buyers need a bank letter of credit to facilitate border transfer. Scott Steffes ND81.

## **FINANCING BUILT AROUND