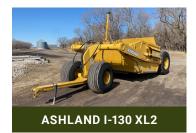

## JEFF GRYSKIEWICZ **EXCESS EQUIPMENT** AUCT

**OPENING: WED, APRIL 30 | 8 AM CLOSING:** TUES, MAY 6 | 12 PM 2025

## **Q** 36878 310TH AVE NW, STEPHEN, MN 56757

**DIRECTIONS:** From south of Stephen on Hwy 75 & 320th St NW, 4.6 miles east, north on 310th Ave NW approx. 5 miles.

PREVIEW: April 21 - May 6, 8 AM - 5 PM. Weekdays.







2007 TRACKER MFG TRL

FOR INFO CONTACT







**SELLER** 











NORM MARTINEAU



**AUCTIONEER'S NOTE:** Jeff is downsizing his operation and offering his excess equipment at auction. Don't miss this opportunity!

**LOADOUT:** May 6 – 9, 8 AM – 5 PM. Or by appointment.











REGISTER and see details online!

STEFFES REPRESENTATIVE

(701) 970-0045





Financed By Northland Capital



Steffes Group, Inc. | (701) 237-9173 2000 Main Avenue E, West Fargo, ND 58078

OR

All items sold as is where is. Payment of cash, check, or credit card must be made up to two days post auction close before the removal of items. Statements made online take precedence over all advertising. Additional fees may apply. Titles will be mailed. Canadian buyers need a bank letter of credit to facilitate bo