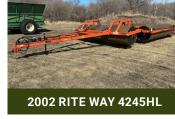

## JEFF GRYSKIEWICZ **EXCESS EQUIPMENT** AUCT

**OPENING: WED, APRIL 30 | 8 AM CLOSING:** TUES, MAY 6 | 12 PM 2025

## **Q** 36878 310TH AVE NW, STEPHEN, MN 56757

**DIRECTIONS:** From south of Stephen on Hwy 75 & 320th St NW, 4.6 miles east, north on 310th Ave NW approx. 5 miles.

PREVIEW: April 21 - May 6, 8 AM - 5 PM. Weekdays.







2007 TRACKER MFG TRL

FOR INFO CONTACT







**SELLER** 











NORM MARTINEAU



**AUCTIONEER'S NOTE:** Jeff is downsizing his operation and offering his excess equipment at auction. Don't miss this opportunity!

**LOADOUT:** May 6 – 9, 8 AM – 5 PM. Or by appointment.











REGISTER and see details online!

STEFFES REPRESENTATIVE

(701) 970-0045





Financed By Northland Capital



Steffes Group, Inc. | (701) 237-9173 2000 Main Avenue E, West Fargo, ND 58078

OR

All items sold as is where is. Payment of cash, check, or credit card must be made up to two days post auction close before the removal of items. Statements made online take precedence over all advertising. Additional fees may apply. Titles will be mailed. Canadian buyers need a bank letter of credit to facilitate border transfer. Scott Steffes ND81.

## **FINANCING BUILT AROUND YOU.**

Let us help you secure the funding you need to thrive in today's competitive market. Scan the QR code for more info.