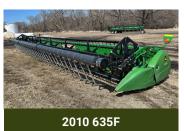

## JEFF GRYSKIEWICZ **EXCESS EQUIPMENT** AUCT

**OPENING: WED, APRIL 30 | 8 AM CLOSING:** TUES, MAY 6 | 12 PM 2025

## **Q** 36878 310TH AVE NW, STEPHEN, MN 56757

**DIRECTIONS:** From south of Stephen on Hwy 75 & 320th St NW, 4.6 miles east, north on 310th Ave NW approx. 5 miles.

PREVIEW: April 21 - May 6, 8 AM - 5 PM. Weekdays.







2007 TRACKER MFG TRL

FOR INFO CONTACT







**SELLER** 











NORM MARTINEAU



**AUCTIONEER'S NOTE:** Jeff is downsizing his operation and offering his excess equipment at auction. Don't miss this opportunity!

**LOADOUT:** May 6 – 9, 8 AM – 5 PM. Or by appointment.











REGISTER and see details online!

STEFFES REPRESENTATIVE

(701) 970-0045





Financed By Northland Capital



Steffes Group, Inc. | (701) 237-9173 2000 Main Avenue E, West Fargo, ND 58078

OR

All items sold as is where is. Payment of cash, check, or credit card must be made up to two days post auction close before the removal of items. Statements made online take precedence over all advertising. Additional fees may apply. Titles will be mailed. Canadian buyers need a bank letter of credit to facilitate border transfer. Scott Steffes ND81.

## **F