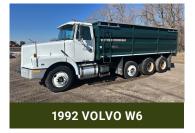

## JEFF GRYSKIEWICZ **EXCESS EQUIPMENT** AUCT

**OPENING: WED, APRIL 30 | 8 AM CLOSING:** TUES, MAY 6 | 12 PM 2025

## **Q** 36878 310TH AVE NW, STEPHEN, MN 56757

**DIRECTIONS:** From south of Stephen on Hwy 75 & 320th St NW, 4.6 miles east, north on 310th Ave NW approx. 5 miles.

PREVIEW: April 21 - May 6, 8 AM - 5 PM. Weekdays.







2007 TRACKER MFG TRL

FOR INFO CONTACT







**SELLER** 











NORM MARTINEAU



**AUCTIONEER'S NOTE:** Jeff is downsizing his operation and offering his excess equipment at auction. Don't miss this opportunity!

**LOADOUT:** May 6 – 9, 8 AM – 5 PM. Or by appointment.











REGISTER and see details online!

STEFFES REPRESENTATIVE

(701) 970-0045





Financed By Northland Capital



Steffes Group, Inc. | (701) 237-9173 2000 Main Avenue E, West Fargo, ND 58078

OR

All items sold as is where is. Payment of cash, check, or credit card must be made up to two days post auction close before the removal of items. Statements made online take precedence over all advertising. Additional fees may apply. Titles will be mailed. Canadian buyers need a bank letter of credit to facilitate border transfer. Scott Steffes ND81.

## **FINANCING BUILT AROUND Y