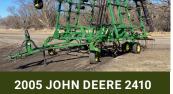

## JEFF GRYSKIEWICZ **EXCESS EQUIPMENT** AUCT

**OPENING: WED, APRIL 30 | 8 AM CLOSING:** TUES, MAY 6 | 12 PM 2025

## **Q** 36878 310TH AVE NW, STEPHEN, MN 56757

**DIRECTIONS:** From south of Stephen on Hwy 75 & 320th St NW, 4.6 miles east, north on 310th Ave NW approx. 5 miles.

PREVIEW: April 21 - May 6, 8 AM - 5 PM. Weekdays.







2007 TRACKER MFG TRL

FOR INFO CONTACT







**SELLER** 











NORM MARTINEAU



**AUCTIONEER'S NOTE:** Jeff is downsizing his operation and offering his excess equipment at auction. Don't miss this opportunity!

**LOADOUT:** May 6 – 9, 8 AM – 5 PM. Or by appointment.











REGISTER and see details online!

STEFFES REPRESENTATIVE

(701) 970-0045





Financed By Northland Capital



Steffes Group, Inc. | (701) 237-9173 2000 Main Avenue E, West Fargo, ND 58078

OR

All items sold as is where is. Payment of cash, check, or credit card must be made up to two days post auction close before the removal of items. Statements made online take precedence over all advertising. Additional fees may apply. Titles will be mailed. Canadian buyers need a bank letter of credit to facilitate border transfer. Scott Steffes ND81.

## **FINANCING BUILT AROUND YOU.**

Let us help you secure the funding you need to thrive in today's competitive market. Scan the QR code for more info.