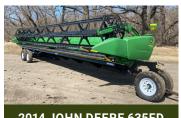

## JEFF GRYSKIEWICZ **EXCESS EQUIPMENT** AUCT

**OPENING: WED, APRIL 30 | 8 AM CLOSING:** TUES, MAY 6 | 12 PM 2025

## **Q** 36878 310TH AVE NW, STEPHEN, MN 56757

**DIRECTIONS:** From south of Stephen on Hwy 75 & 320th St NW, 4.6 miles east, north on 310th Ave NW approx. 5 miles.

PREVIEW: April 21 - May 6, 8 AM - 5 PM. Weekdays.







2007 TRACKER MFG TRL

FOR INFO CONTACT







**SELLER** 











NORM MARTINEAU



**AUCTIONEER'S NOTE:** Jeff is downsizing his operation and offering his excess equipment at auction. Don't miss this opportunity!

**LOADOUT:** May 6 – 9, 8 AM – 5 PM. Or by appointment.











REGISTER and see details online!

STEFFES REPRESENTATIVE

(701) 970-0045





Financed By Northland Capital



Steffes Group, Inc. | (701) 237-9173 2000 Main Avenue E, West Fargo, ND 58078

OR

All items sold as is where is. Payment of cash, check, or credit card must be made up to two days post auction close before the removal of items. Statements made online take precedence over all advertising. Additional fees may apply. Titles will be mailed. Canadian buyers need a bank letter of credit to facilitat