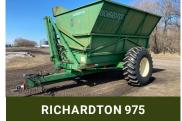

## JEFF GRYSKIEWICZ **EXCESS EQUIPMENT** AUCT

**OPENING: WED, APRIL 30 | 8 AM CLOSING:** TUES, MAY 6 | 12 PM 2025

## **Q** 36878 310TH AVE NW, STEPHEN, MN 56757

**DIRECTIONS:** From south of Stephen on Hwy 75 & 320th St NW, 4.6 miles east, north on 310th Ave NW approx. 5 miles.

PREVIEW: April 21 - May 6, 8 AM - 5 PM. Weekdays.







2007 TRACKER MFG TRL

FOR INFO CONTACT







**SELLER** 











NORM MARTINEAU



**AUCTIONEER'S NOTE:** Jeff is downsizing his operation and offering his excess equipment at auction. Don't miss this opportunity!

**LOADOUT:** May 6 – 9, 8 AM – 5 PM. Or by appointment.











REGISTER and see details online!

STEFFES REPRESENTATIVE

(701) 970-0045





Financed By Northland Capital



Steffes Group, Inc. | (701) 237-9173 2000 Main Avenue E, West Fargo, ND 58078

OR

All items sold as is where is. Payment of cash, check, or credit card must be made up to two days post auction close before the removal of items. Statements made online take precedence over all advertising. Additional fees may apply. Titles will be mailed. Canadian buyers need a bank letter of credit to facilitate border transfer. Scott Steffes ND81.

## **FIN