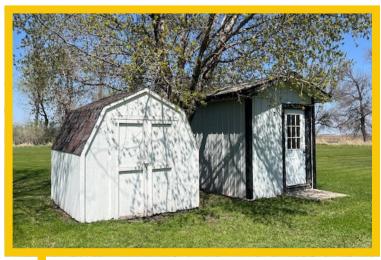

• Office: 10'x12'

• (2) Restrooms: 5'x6"x6'7"

• Room each side of stage: 10'x7.5'

Large Shed: 16'x8' Small Shed: 8'x8'

**Utilities:** 

· City water & sewer Taxes (2025): TBD

Please Note: There is a historical monument placed by the Minnesota Historical Society located on the property that cannot be removed, approximately 6' h, 4' wide.