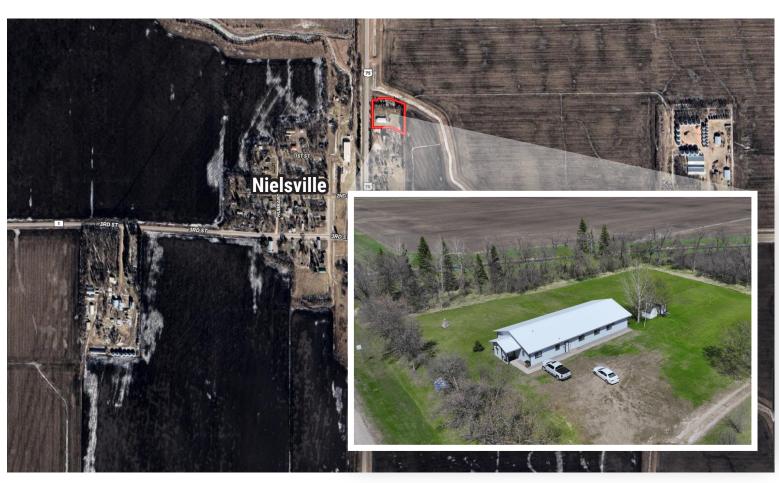

# REAL ESTATE AUCTION

**Auctioneer's Note:** If you are looking for a facility to convert to a home, office or storage, this is the opportunity for you. Located in Nielsville, MN this 2-acre modern church building comes with a large sanctuary and stage area, multiple rooms, 2 restrooms and a kitchen. With city water and sewer and located right on Hwy. 75, this is definitely a facility you don't want to let go by.

#### POLK COUNTY - NIELSVILLE, MINNESOTA

Address: 217 Hwy. 75, Nielsville, MN 56568

**Description:** Tr In Sw4 Sw4 Com 1,057' N Of Sw Cor; N 263', E 330', S 331', Nwly 134.87' & W 213.53' To Pob Section 20-147-48