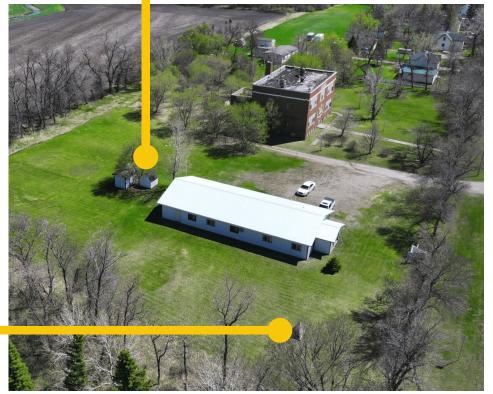

#### POLK COUNTY - NIELSVILLE, MINNESOTA

Address: 217 Hwy. 75, Nielsville, MN 56568

**Description:** Tr In Sw4 Sw4 Com 1,057' N Of Sw Cor; N 263', E 330', S 331', Nwly 134.87' & W 213.53' To Pob Section 20-147-48

Total Acres: 2.08± PID #: 92.00040.01

Church Building Details: 80'x36' w/8'9' entryway (exterior measurements)

• Sanctuary: 42'x35' • Stage: 10'x15' • Kitchen: 17'x12' • Nursery: 11'x11'

• Sunday School Room:11'x15'

• Office: 10'x12'

• (2) Restrooms: 5'x6"x6'7"

• Room each side of stage: 10'x7.5'

Large Shed: 16'x8' Small Shed: 8'x8'

**Utilities:** 

· City water & sewer Taxes (2025): TBD

Please Note: There is a historical monument placed by the Minnesota Historical Society located on the property that cannot be removed, approximately 6' h, 4' wide.