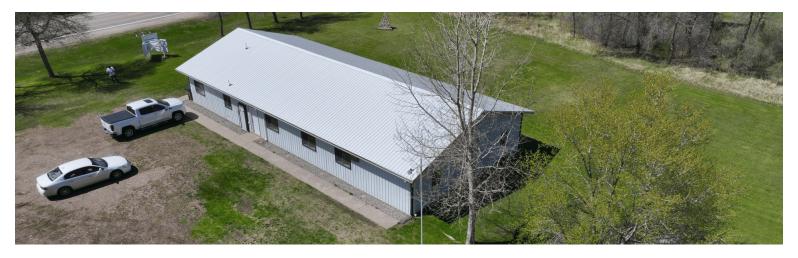

#### POLK COUNTY - NIELSVILLE, MINNESOTA

Address: 217 Hwy. 75, Nielsville, MN 56568

**Description:** Tr In Sw4 Sw4 Com 1,057' N Of Sw Cor; N 263', E 330', S 331', Nwly 134.87' & W 213.53' To Pob Section 20-147-48

Total Acres: 2.08± PID #: 92.00040.01

Church Building Details: 80'x36' w/8'9' entryway (exterior measurements)

• Sanctuary: 42'x35' • Stage: 10'x15' • Kitchen: 17'x12' • Nursery: 11'x11'

• Sunday School Room:11'x15'