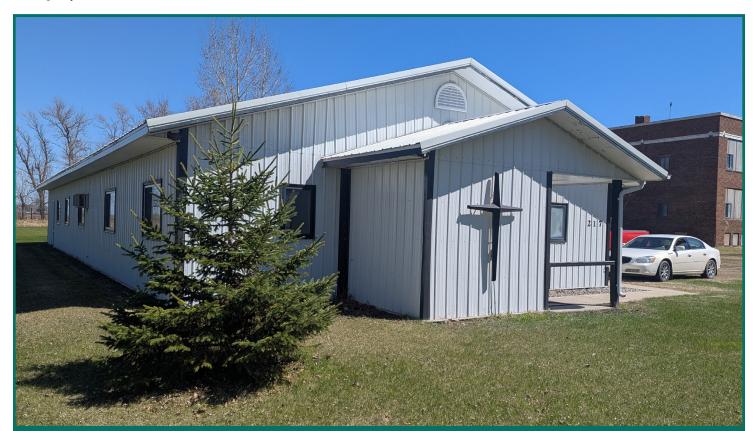

# REAL ESTATE AUCTION

**Auctioneer's Note:** If you are looking for a facility to convert to a home, office or storage, this is the opportunity for you. Located in Nielsville, MN this 2-acre modern church building comes with a large sanctuary and stage area, multiple rooms, 2 restrooms and a kitchen. With city water and sewer and located right on Hwy. 75, this is definitely a facility you don't want to let go by.

#### POLK COUNTY - NIELSVILLE, MINNESOTA

Address: 217 Hwy. 75, Nielsville, MN 56568

**Description:** Tr In Sw4 Sw4 Com 1,057' N Of Sw Cor; N 263', E 330', S 331', Nwly 134.87' & W 213.53' To Pob Section 20-147-48

Total Acres: 2.08± PID #: 92.00040.01

Church Building Details: 80'x36' w/8'9' entryway (exterior measurements)

• Sanctuary: 42'x35' • Stage: 10'x15' • Kitchen: 17'x12' • Nursery: 11'x11'

• Sunday School Room:11'x15'

• Office: 10'x12'

• (2) Restrooms: 5'x6"x6'7"

• Room each side of stage: 10'x7.5'

Large Shed: 16'x8' Small Shed: 8'x8'

**Utilities:** 

· City water & sewer Taxes (2025): TBD

Please Note: There is a historical monument placed by the Minnesota Historical Society located on the property that cannot be removed, approximately 6' h, 4' wide.