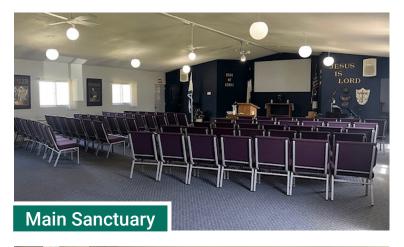

# REAL ESTATE AUCTION

**Auctioneer's Note:** If you are looking for a facility to convert to a home, office or storage, this is the opportunity for you. Located in Nielsville, MN this 2-acre modern church building comes with a large sanctuary and stage area, multiple rooms, 2 restrooms and a kitchen. With city water and sewer and located right on Hwy. 75, this is definitely a facility you don't want to let go by.

Total Acres: 2.08± PID #: 92.00040.01

Church Building Details: 80'x36' w/8'9' entryway (exterior measurements)

• Sanctuary: 42'x35' • Stage: 10'x15' • Kitchen: 17'x12' • Nursery: 11'x11'

• Sunday School Room:11'x15'