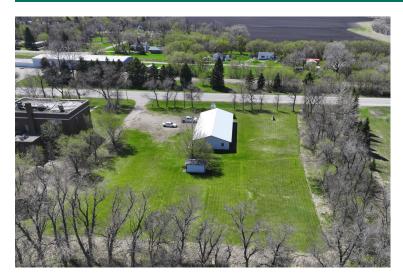

# REAL ESTATE AUCTION

**Auctioneer's Note:** If you are looking for a facility to convert to a home, office or storage, this is the opportunity for you. Located in Nielsville, MN this 2-acre modern church building comes with a large sanctuary and stage area, multiple rooms, 2 restrooms and a kitchen. With city water and sewer and located right on Hwy. 75, this is definitely a facility you don't want to let go by.

#### POLK COUNTY - NIELSVILLE, MINNESOTA

Address: 217 Hwy. 75, Nielsville, MN 56568

**Description:** Tr In Sw4 Sw4 Com 1,057' N Of Sw Cor; N 263', E 330', S 331', Nwly 134.87' & W 213.53' To Pob Section 20-147-48

Total Acres: 2.08± PID #: 92.00040.01

Church Building Details: 80'x36' w/8'9' entryway (exterior measurements)

• Sanctuary: 42'x35' • Stage: 10'x15' • Kitchen: 17'x12' • Nursery: 11'x11'

• Sunday School Room:11'x15'