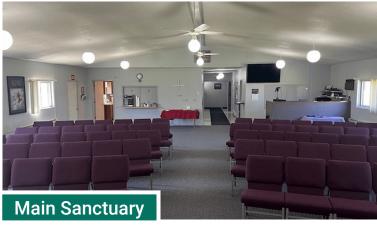

# REAL ESTATE AUCTION

**Auctioneer's Note:** If you are looking for a facility to convert to a home, office or storage, this is the opportunity for you. Located in Nielsville, MN this 2-acre modern church building comes with a large sanctuary and stage area, multiple rooms, 2 restrooms and a kitchen. With city water and sewer and located right on Hwy. 75, this is definitely a facility you don't want to let go by.

Total Acres: 2.08± PID #: 92.00040.01

Church Building Details: 80'x36' w/8'9' entryway (exterior measurements)

• Sanctuary: 42'x35' • Stage: 10'x15' • Kitchen: 17'x12' • Nursery: 11'x11'

• Sunday School Room:11'x15'