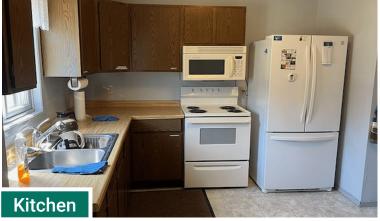

# REAL ESTATE AUCTION

**Auctioneer's Note:** If you are looking for a facility to convert to a home, office or storage, this is the opportunity for you. Located in Nielsville, MN this 2-acre modern church building comes with a large sanctuary and stage area, multiple rooms, 2 restrooms and a kitchen. With city water and sewer and located right on Hwy. 75, this is definitely a facility you don't want to let go by.

Total Acres: 2.08± PID #: 92.00040.01

Church Building Details: 80'x36' w/8'9' entryway (exterior measurements)

• Sanctuary: 42'x35' • Stage: 10'x15' • Kitchen: 17'x12' • Nursery: 11'x11'

• Sunday School Room:11'x15'