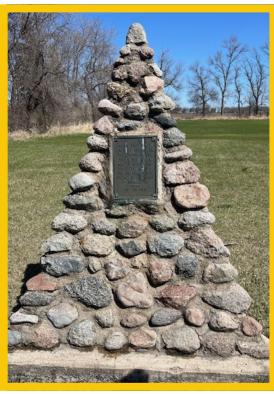

• Office: 10'x12'

• (2) Restrooms: 5'x6"x6'7"

• Room each side of stage: 10'x7.5'

Large Shed: 16'x8' Small Shed: 8'x8'

**Utilities:** 

· City water & sewer Taxes (2025): TBD

Please Note: There is a historical monument placed by the Minnesota Historical Society located on the property that cannot be removed, approximately 6' h, 4' wide.