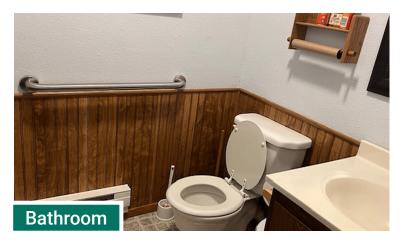

# REAL ESTATE AUCTION

**Auctioneer's Note:** If you are looking for a facility to convert to a home, office or storage, this is the opportunity for you. Located in Nielsville, MN this 2-acre modern church building comes with a large sanctuary and stage area, multiple rooms, 2 restrooms and a kitchen. With city water and sewer and located right on Hwy. 75, this is definitely a facility you don't want to let go by.

• Office: 10'x12'

• (2) Restrooms: 5'x6"x6'7"

• Room each side of stage: 10'x7.5'

Large Shed: 16'x8' Small Shed: 8'x8'

**Utilities:** 

· City water & sewer Taxes (2025): TBD

Please Note: There is a historical monument placed by the Minnesota Historical Society located on the property that cannot be removed, approximately 6' h, 4' wide.