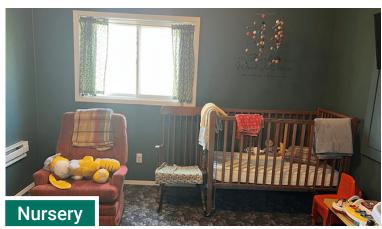

# REAL ESTATE AUCTION

**Auctioneer's Note:** If you are looking for a facility to convert to a home, office or storage, this is the opportunity for you. Located in Nielsville, MN this 2-acre modern church building comes with a large sanctuary and stage area, multiple rooms, 2 restrooms and a kitchen. With city water and sewer and located right on Hwy. 75, this is definitely a facility you don't want to let go by.

Total Acres: 2.08± PID #: 92.00040.01

Church Building Details: 80'x36' w/8'9' entryway (exterior measurements)

• Sanctuary: 42'x35' • Stage: 10'x15' • Kitchen: 17'x12' • Nursery: 11'x11'

• Sunday School Room:11'x15'