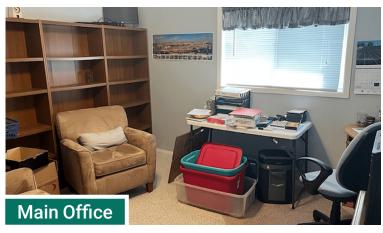

# REAL ESTATE AUCTION

**Auctioneer's Note:** If you are looking for a facility to convert to a home, office or storage, this is the opportunity for you. Located in Nielsville, MN this 2-acre modern church building comes with a large sanctuary and stage area, multiple rooms, 2 restrooms and a kitchen. With city water and sewer and located right on Hwy. 75, this is definitely a facility you don't want to let go by.

Total Acres: 2.08± PID #: 92.00040.01

Church Building Details: 80'x36' w/8'9' entryway (exterior measurements)

• Sanctuary: 42'x35' • Stage: 10'x15' • Kitchen: 17'x12' • Nursery: 11'x11'

• Sunday School Room:11'x15'