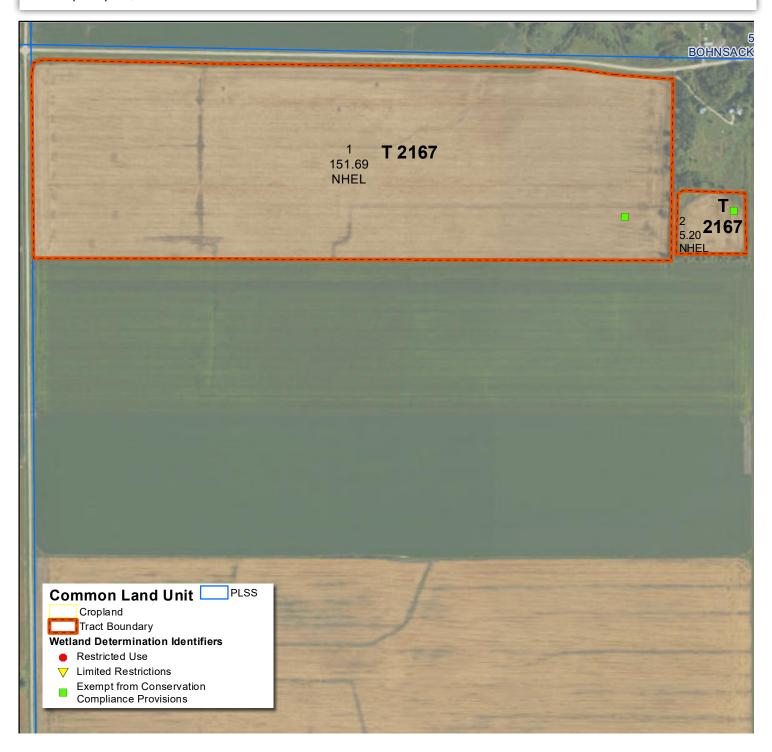

### Traill County, ND - Blanchard & Bohnsack Townships

Land Located: From Blanchard, 1-1/2 miles south on Hwy. 18, west 1 mile on 6th St. SE to the SE corner of T1, return to Hwy. 18 and proceed

south 1 mile to 7th St. SE, east 2 miles on 7th St. to the NW corner of T2.

Description: SE1/4 Section 35-145-52 & N1/2 Less S 70 Rods & farmstead Section 8-144-51

Total Acres: 324.12±
To Be Sold in 2 Tracts!

<sup>\*</sup>Lines are approximate

**Description:** SE1/4 Section 35-145-52

# Tract 1 Abbreviated 156 Farm Records

Tract Number : 2168

**Description** : F12 SE35 145 52

FSA Physical Location : NORTH DAKOTA/TRAILL

ANSI Physical Location : NORTH DAKOTA/TRAILL

BIA Unit Range Number :

HEL Status : NHEL: No agricultural commodity planted on undetermined fields

Wetland Status : Tract contains a wetland or farmed wetland

WL Violations : None

Owners : LANCE WILLISON, CORDELL WILLISON, PAUL WILLISON, SHARLENE TWITERO, BARBARA WILLISON