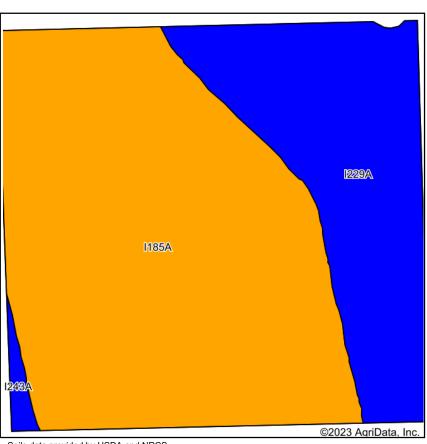

Total Acres: 160±

Cropland Acres: 161.57±
PID #: 03-0000-00447-000
Soil Productivity Index: 82

Soils: Viking clay (67.9%), Fargo silty clay (31%)

Taxes (2022): \$2,338.70

Soils data provided by USDA and NRCS.

| Area Sy | Area Symbol: ND097, Soil Area Version: 29 |        |                  |           |                  |                    |  |
|---------|-------------------------------------------|--------|------------------|-----------|------------------|--------------------|--|
| Code    | Soil Description                          | Acres  | Percent of field | PI Legend | Non-Irr Class *c | Productivity Index |  |
| I185A   | Viking clay, 0 to 1 percent slopes        | 109.65 | 67.9%            |           | llw              | 80                 |  |
| 1229A   | Fargo silty clay, 0 to 1 percent slopes   | 49.98  | 31.0%            |           | llw              | 86                 |  |
| 1243A   | Doran clay loam, 0 to 2 percent slopes    | 1.80   | 1.1%             |           | Ilc              | 89                 |  |
|         | Weighted Average 2.00 8                   |        |                  |           |                  |                    |  |