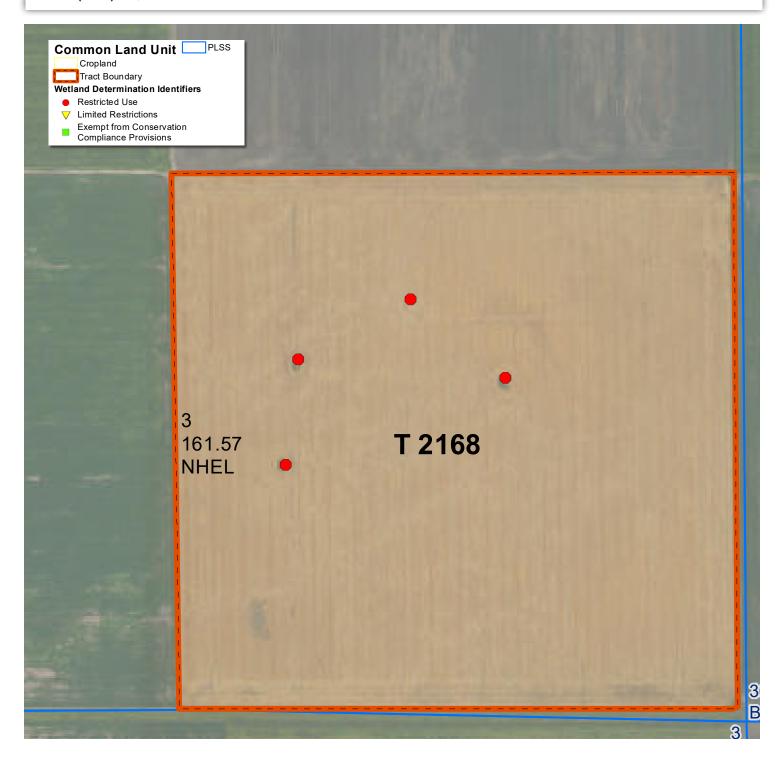

# Tract 1 Abbreviated 156 Farm Records

Tract Number : 2168

**Description** : F12 SE35 145 52

FSA Physical Location : NORTH DAKOTA/TRAILL

ANSI Physical Location : NORTH DAKOTA/TRAILL

BIA Unit Range Number :

HEL Status : NHEL: No agricultural commodity planted on undetermined fields

Wetland Status : Tract contains a wetland or farmed wetland

WL Violations : None

Owners : LANCE WILLISON, CORDELL WILLISON, PAUL WILLISON, SHARLENE TWITERO, BARBARA WILLISON

Other Producers : None
Recon ID : None

|                       | Tract Land Data       |                        |                |      |      |                      |           |  |
|-----------------------|-----------------------|------------------------|----------------|------|------|----------------------|-----------|--|
| Farm Land             | Cropland              | DCP Cropland           | WBP            | EWP  | WRP  | GRP                  | Sugarcane |  |
| 161.57                | 161.57                | 161.57                 | 0.00           | 0.00 | 0.00 | 0.00                 | 0.0       |  |
| State<br>Conservation | Other<br>Conservation | Effective DCP Cropland | Double Cropped | CRP  | MPL  | DCP Ag. Rel Activity | SOD       |  |
| 0.00                  | 0.00                  | 161.57                 | 0.00           | 0.00 | 0.00 | 0.00                 | 0.00      |  |