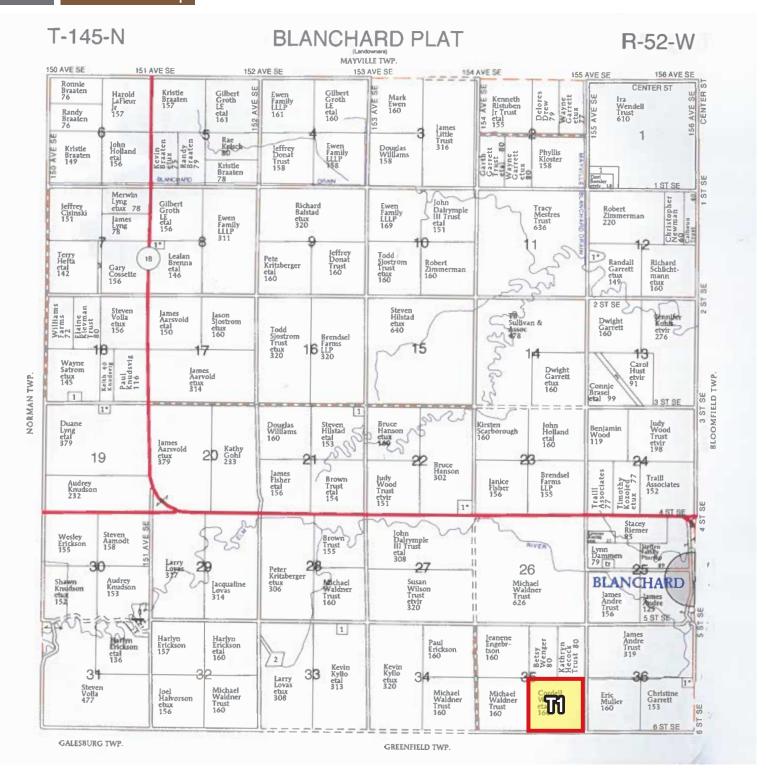

# TRAILL COUNTY, ND LAND AUCTION

Opens: Monday, December 18 | 8AM

Closes: Thursday, December 21 | 10AM<sup>CST</sup><sub>2023</sub>

TIMED ONLINE

Q

From Blanchard, 1-1/2 miles south on Hwy. 18, west 1 mile on 6th St. SE to the SE corner of T1, return to Hwy. 18 and proceed south 1 mile to 7th St. SE, east 2 miles on 7th St. to the NW corner of T2.

### Traill County, ND - Blanchard & Bohnsack Townships

Land Located: From Blanchard, 1-1/2 miles south on Hwy. 18, west 1 mile on 6th St. SE to the SE corner of T1, return to Hwy. 18 and proceed

south 1 mile to 7th St. SE, east 2 miles on 7th St. to the NW corner of T2.

Description: SE1/4 Section 35-145-52 & N1/2 Less S 70 Rods & farmstead Section 8-144-51

Total Acres: 324.12±
To Be Sold in 2 Tracts!

<sup>\*</sup>Lines are approximate

**Description:** SE1/4 Section 35-145-52