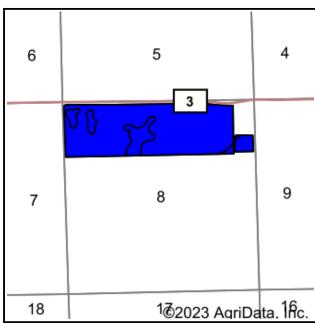

Description: SE1/4 Section 35-145-52 & N1/2 Less S 70 Rods & farmstead Section 8-144-51

Total Acres: 324.12±
To Be Sold in 2 Tracts!

<sup>\*</sup>Lines are approximate

**Description:** SE1/4 Section 35-145-52

Description: NW1/4 Less Parc #10 (1.321) & Less S 70 Acres & NE1/4 Less .93 AC RD & PT Parc #12 (1.04) & Less

12.59 AC Tract & S 70 Acres All In Section 8-144-51

Total Acres: 164.12± Cropland Acres: 156.89±