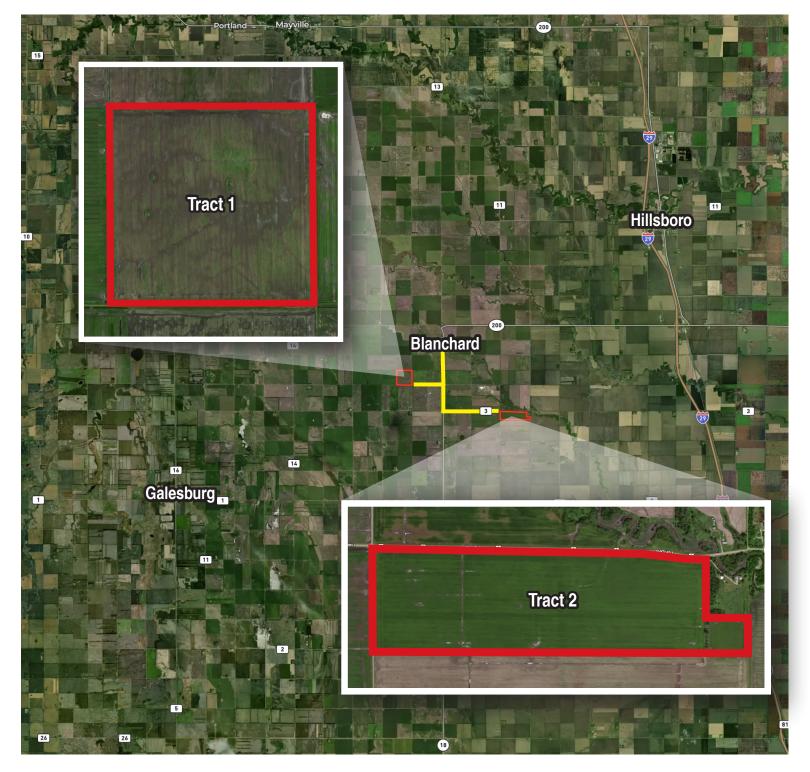

# TRAILL COUNTY, ND LAND AUCTION

Opens: Monday, December 18 | 8AM

Closes: Thursday, December 21 | 10AM<sup>CST</sup><sub>2023</sub>

TIMED ONLINE

Q

From Blanchard, 1-1/2 miles south on Hwy. 18, west 1 mile on 6th St. SE to the SE corner of T1, return to Hwy. 18 and proceed south 1 mile to 7th St. SE, east 2 miles on 7th St. to the NW corner of T2.

### Traill County, ND - Blanchard & Bohnsack Townships

Land Located: From Blanchard, 1-1/2 miles south on Hwy. 18, west 1 mile on 6th St. SE to the SE corner of T1, return to Hwy. 18 and proceed

south 1 mile to 7th St. SE, east 2 miles on 7th St. to the NW corner of T2.

Description: SE1/4 Section 35-145-52 & N1/2 Less S 70 Rods & farmstead Section 8-144-51

Total Acres: 324.12±
To Be Sold in 2 Tracts!

<sup>\*</sup>Lines are approximate

**Description:** SE1/4 Section 35-145-52