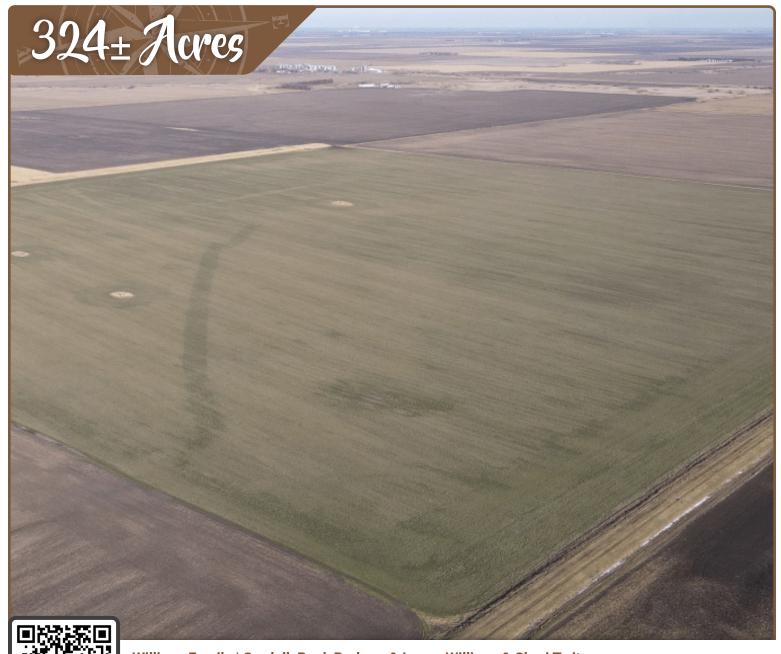

# TRAILL COUNTY, ND LAND AUCTION

Opens: Monday, December 18 | 8AM

Closes: Thursday, December 21 | 10AM<sup>CST</sup><sub>2023</sub>

TIMED ONLINE

Q

From Blanchard, 1-1/2 miles south on Hwy. 18, west 1 mile on 6th St. SE to the SE corner of T1, return to Hwy. 18 and proceed south 1 mile to 7th St. SE, east 2 miles on 7th St. to the NW corner of T2.

### Traill County, ND - Blanchard & Bohnsack Townships

Land Located: From Blanchard, 1-1/2 miles south on Hwy. 18, west 1 mile on 6th St. SE to the SE corner of T1, return to Hwy. 18 and proceed

south 1 mile to 7th St. SE, east 2 miles on 7th St. to the NW corner of T2.

Description: SE1/4 Section 35-145-52 & N1/2 Less S 70 Rods & farmstead Section 8-144-51

Total Acres: 324.12±
To Be Sold in 2 Tracts!

<sup>\*</sup>Lines are approximate

**Description:** SE1/4 Section 35-145-52