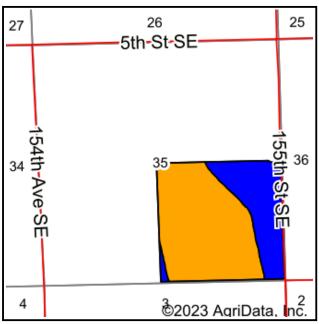

Description: NW1/4 Less Parc #10 (1.321) & Less S 70 Acres & NE1/4 Less .93 AC RD & PT Parc #12 (1.04) & Less

12.59 AC Tract & S 70 Acres All In Section 8-144-51

Total Acres: 164.12± Cropland Acres: 156.89±

PID #: 05-0000-00643-000 & 05-0000-00644-000

Soil Productivity Index: 85.9

Soils: Fargo silty clay (88.7), Fargo-Enloe complex (10.6%)

Taxes (2022): \$3,161.13

Soils data provided by USDA and NRCS.

| Area Sy | Area Symbol: ND097, Soil Area Version: 29      |               |                  |           |                  |                    |  |
|---------|------------------------------------------------|---------------|------------------|-----------|------------------|--------------------|--|
| Code    | Soil Description                               | Acres         | Percent of field | PI Legend | Non-Irr Class *c | Productivity Index |  |
| 1229A   | Fargo silty clay, 0 to 1 percent slopes        | 134.82        | 85.9%            |           | llw              | 86                 |  |
| 1237A   | Fargo-Enloe complex, 0 to 1 percent slopes     | 16.01         | 10.2%            |           | llw              | 85                 |  |
| 1238A   | Fargo-Hegne silty clays, 0 to 1 percent slopes | 6.06          | 3.9%             |           | llw              | 84                 |  |
|         |                                                | ghted Average | 2.00             | 85.8      |                  |                    |  |