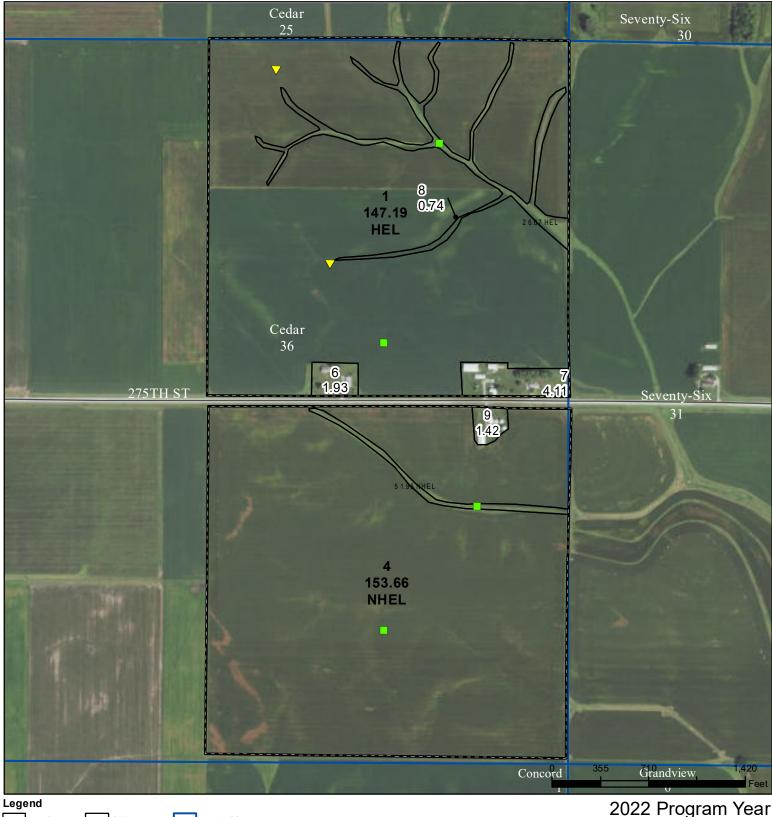

## **Muscatine County, Iowa**

Legend

lowa PLSS Non-Cropland Tract Boundary Cropland lowa Roads Wetland Determination Identifiers

Map Created April 15, 2022

Farm **5733 Tract 818** 

Tract Cropland Total: 309.47 acres

Restricted Use

Limited Restrictions

**Exempt from Conservation** Compliance Provisions

United States Department of Agriculture (USDA) Farm Service Agency (FSA) maps are for FSA Program administration only. This map does not represent a legal survey or reflect actual ownership; rather it depicts the information provided directly from the producer and/or National Agricultural Imagery Program (NAIP) imagery. The producer accepts the data 'as is' and assumes all risks associated with its use. USDA-FSA assumes no responsibility for actual or consequential damage incurred as a result of any user's reliance on this data outside FSA Programs. Wetland identifiers do not represent the size, shape, or specific determination of the area. Refer to your original determination (CPA-026 and attached maps) for exact boundaries and determinations or contact USDA Natural Resources Conservation Service (NRCS).