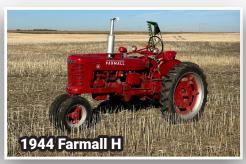

## LIVE! LARRY HALVORSON ESTATE FARM EQUIPMENT

**Q** 5416 21st St NW, Roseglen, ND 58775

## UESDAY, OCTOBER 15 | 10 AM 2024

WEBCAST: Tuesday, October 15, beginning at 11 AM.

**AUCTIONEER'S NOTE:** Larry was known as an excellent farmer and mechanic & Steffes will be offering his equipment & shop tools at auction. Don't miss this chance to purchase older, well-maintained equipment.

PREVIEW: October 11–14, 8 AM–5 PM.

**LOADOUT:** October 15–19, 8 AM–5 PM. **No loadout on Sunday.** 









1979 Versatile 835





















Kelli Halvorson, PR

**Contact Steffes Representative** Brad Olstadat (701) 238-0240



**Browse more** items and see details online!



SteffesGroup.com | (701) 237-9173

Steffes Group, Inc., 2000 Main Avenue E, West Fargo, ND 58078