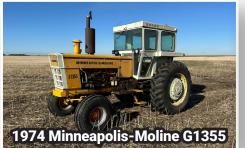

## LIVE! LARRY HALVORSON ESTATE FARM EQUIPMENT

**Q** 5416 21st St NW, Roseglen, ND 58775

## UESDAY, OCTOBER 15 | 10 AM 2024

WEBCAST: Tuesday, October 15, beginning at 11 AM.

**AUCTIONEER'S NOTE:** Larry was known as an excellent farmer and mechanic & Steffes will be offering his equipment & shop tools at auction. Don't miss this chance to purchase older, well-maintained equipment.

PREVIEW: October 11–14, 8 AM–5 PM.

**LOADOUT:** October 15–19, 8 AM–5 PM. **No loadout on Sunday.** 









1979 Versatile 835





















Kelli Halvorson, PR

**Contact Steffes Representative** Brad Olstadat (701) 238-0240



**Browse more** items and see details online!



SteffesGroup.com | (701) 237-9173

Steffes Group, Inc., 2000 Main Avenue E, West Fargo, ND 58078