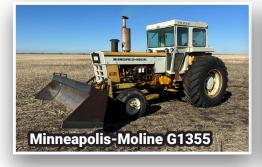

## LIVE! LARRY HALVORSON ESTATE FARM EQUIPMENT

**Q** 5416 21st St NW, Roseglen, ND 58775

## UESDAY, OCTOBER 15 | 10 AM 2024

WEBCAST: Tuesday, October 15, beginning at 11 AM.

**AUCTIONEER'S NOTE:** Larry was known as an excellent farmer and mechanic & Steffes will be offering his equipment & shop tools at auction. Don't miss this chance to purchase older, well-maintained equipment.

PREVIEW: October 11–14, 8 AM–5 PM.

**LOADOUT:** October 15–19, 8 AM–5 PM. **No loadout on Sunday.** 









1979 Versatile 835





















Kelli Halvorson, PR

**Contact Steffes Representative** Brad Olstadat (701) 238-0240



**Browse more** items and see details online!



SteffesGroup.com | (701) 237-9173

Steffes Group, Inc., 2000 Main Avenue E, West Fargo, ND 58078