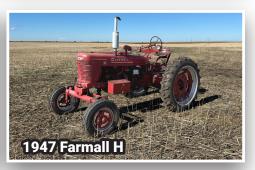

## LIVE! LARRY HALVORSON ESTATE FARM EQUIPMENT

**Q** 5416 21st St NW, Roseglen, ND 58775

## UESDAY, OCTOBER 15 | 10 AM 2024

WEBCAST: Tuesday, October 15, beginning at 11 AM.

**AUCTIONEER'S NOTE:** Larry was known as an excellent farmer and mechanic & Steffes will be offering his equipment & shop tools at auction. Don't miss this chance to purchase older, well-maintained equipment.

PREVIEW: October 11–14, 8 AM–5 PM.

**LOADOUT:** October 15–19, 8 AM–5 PM. **No loadout on Sunday.** 









1979 Versatile 835





















Kelli Halvorson, PR

**Contact Steffes Representative** Brad Olstadat (701) 238-0240



**Browse more** items and see details online!



SteffesGroup.com | (701) 237-9173

Steffes Group, Inc., 2000 Main Avenue E, West Fargo, ND 58078