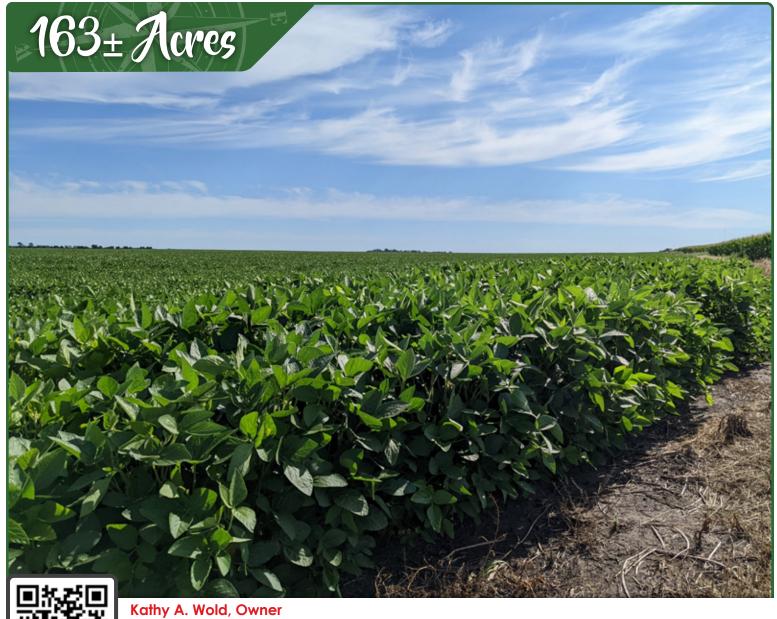

Here is your chance to purchase a square productive quarter of Cass County farmland minutes for Ayr, ND, just 1/2 mile north of County Rd. 4. This tract sells free of any land leases for 2023. Bid your price today and take ownership before the wheels turn and planters roll this spring. The quarter is sure to fit nicely into any operation.