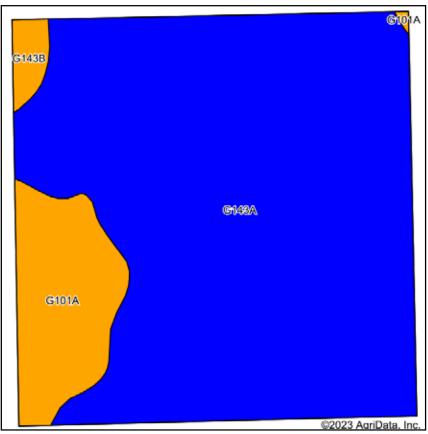

#### Cass County, ND / Ayr Township / Description: NW1/4 Section 1-141-54

AYR

Soils data provided by USDA and NRCS.

| Area Syn | Area Symbol: ND017, Soil Area Version: 22  |        |                  |           |                  |                    |  |  |
|----------|--------------------------------------------|--------|------------------|-----------|------------------|--------------------|--|--|
| Code     | Soil Description                           | Acres  | Percent of field | PI Legend | Non-Irr Class *c | Productivity Index |  |  |
| G143A    | Barnes-Svea loams, 0 to 3 percent slopes   | 137.86 | 85.6%            |           | Ilc              | 85                 |  |  |
| G101A    | Hamerly-Wyard loams, 0 to 3 percent slopes | 20.47  | 12.7%            |           | lle              | 77                 |  |  |
| G143B    | Barnes-Svea loams, 3 to 6 percent slopes   | 2.74   | 1.7%             |           | lle              | 75                 |  |  |
|          |                                            | 2.00   | 83.8             |           |                  |                    |  |  |