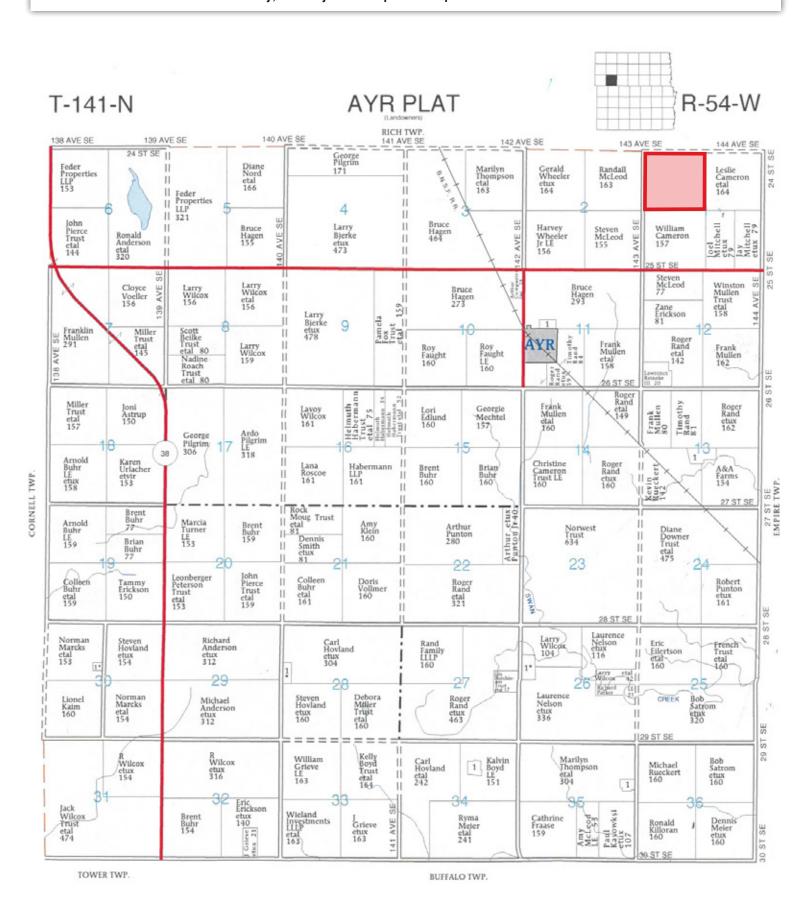

#### Cass County, ND / Ayr Township / Description: NW1/4 Section 1-141-54

AYR

Soils data provided by USDA and NRCS.

| Area Syn | Area Symbol: ND017, Soil Area Version: 22  |        |                  |           |                  |                    |  |  |
|----------|--------------------------------------------|--------|------------------|-----------|------------------|--------------------|--|--|
| Code     | Soil Description                           | Acres  | Percent of field | PI Legend | Non-Irr Class *c | Productivity Index |  |  |
| G143A    | Barnes-Svea loams, 0 to 3 percent slopes   | 137.86 | 85.6%            |           | Ilc              | 85                 |  |  |
| G101A    | Hamerly-Wyard loams, 0 to 3 percent slopes | 20.47  | 12.7%            |           | lle              | 77                 |  |  |
| G143B    | Barnes-Svea loams, 3 to 6 percent slopes   | 2.74   | 1.7%             |           | lle              | 75                 |  |  |
|          |                                            | 2.00   | 83.8             |           |                  |                    |  |  |