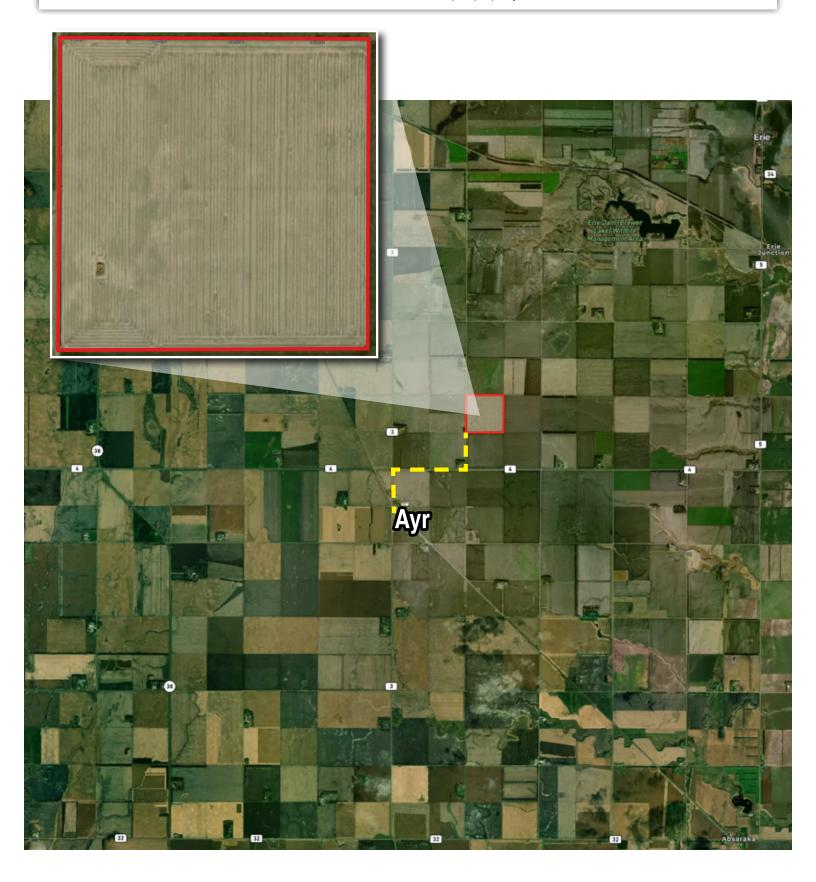

# CASS COUNTY, NORTH DAKOTA LAND AUCTION

Opens: Thursday, February 2 | 8AM

Closes: Thursday, February 9 | 10AM CSI

TIMED **ONLINE** 

From Ayr, north 1/2 mile to Co. Rd. 4 (25th St. SE), then east 1 mile to 143rd Ave SE, then north 1/2 mile to the southwest corner of the subject property.

#### February 2023 S **OPENS CLOSES**

**Land Located:**From Ayr, north 1/2 mile to Co. Rd. 4 (25th St. SE), then east 1 mile to 143rd Ave SE, then north 1/2 mile to the southwest corner of the subject property.