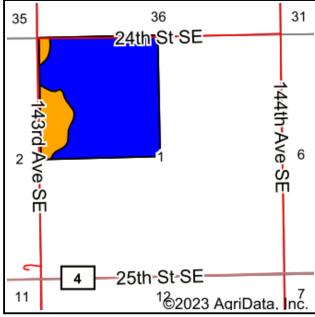

# CASS COUNTY, NORTH DAKOTA LAND AUCTION

Opens: Thursday, February 2 | 8AM

Closes: Thursday, February 9 | 10AM CSI

TIMED **ONLINE** 

From Ayr, north 1/2 mile to Co. Rd. 4 (25th St. SE), then east 1 mile to 143rd Ave SE, then north 1/2 mile to the southwest corner of the subject property.

#### February 2023 S **OPENS CLOSES**

**Land Located:**From Ayr, north 1/2 mile to Co. Rd. 4 (25th St. SE), then east 1 mile to 143rd Ave SE, then north 1/2 mile to the southwest corner of the subject property.

#### Cass County, ND / Ayr Township / Description: NW1/4 Section 1-141-54

AYR

Soils data provided by USDA and NRCS.

| Area Syn | Area Symbol: ND017, Soil Area Version: 22  |        |                  |           |                  |                    |  |  |
|----------|--------------------------------------------|--------|------------------|-----------|------------------|--------------------|--|--|
| Code     | Soil Description                           | Acres  | Percent of field | PI Legend | Non-Irr Class *c | Productivity Index |  |  |
| G143A    | Barnes-Svea loams, 0 to 3 percent slopes   | 137.86 | 85.6%            |           | Ilc              | 85                 |  |  |
| G101A    | Hamerly-Wyard loams, 0 to 3 percent slopes | 20.47  | 12.7%            |           | lle              | 77                 |  |  |
| G143B    | Barnes-Svea loams, 3 to 6 percent slopes   | 2.74   | 1.7%             |           | lle              | 75                 |  |  |
|          |                                            | 2.00   | 83.8             |           |                  |                    |  |  |