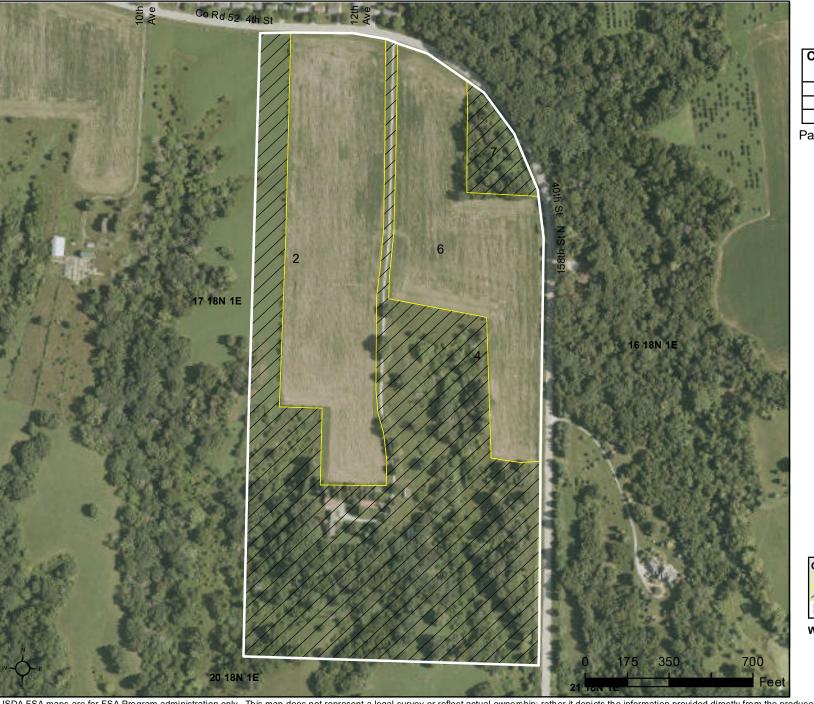

## Farm 9076 Tract 9158 2024 Program Year

| CLU | Acres | HEL  | Crop |
|-----|-------|------|------|
| 2   | 16.29 | NHEL |      |
| 4   | 37.17 | NHEL | NC   |
| 6   | 13.92 | NHEL |      |
| 7   | 2.02  | NHEL | NC   |

Page Cropland Total: 30.21 acres

Map Created March 09, 2024

 Limited Restrictions
Exempt from Conservation Compliance Provisions

USDA FSA maps are for FSA Program administration only. This map does not represent a legal survey or reflect actual ownership; rather it depicts the information provided directly from the producer and/or the NAIP imagery. The producer accepts the data 'as is' and assumes all risks associated with its use. The USDA Farm Service Agency assumes no responsibility for actual or consequential damage incurred as a result of any user's reliance on this data outside FSA Programs. Wetland identifiers do not represent the size, shape, or specific determination of the area. Refer to your original determination (CPA-026 and attached maps) for exact boundaries and determinations or contact NRCS.