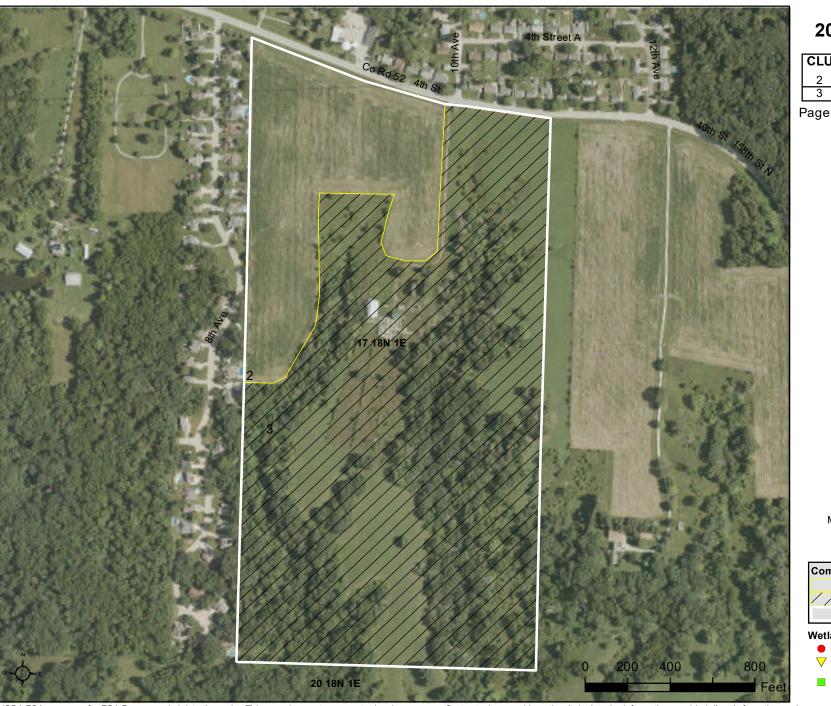

## Farm 9076 Tract 9157 2024 Program Year

| CLU | Acres | HEL  | Crop |
|-----|-------|------|------|
| 2   | 20.06 | NHEL |      |
| 3   | 68.82 | NHEL | NC   |

Page Cropland Total: 20.06 acres

Map Created March 09, 2024

 Limited Restrictions
Exempt from Conservation Compliance Provisions

USDA FSA maps are for FSA Program administration only. This map does not represent a legal survey or reflect actual ownership; rather it depicts the information provided directly from the producer and/or the NAIP imagery. The producer accepts the data 'as is' and assumes all risks associated with its use. The USDA Farm Service Agency assumes no responsibility for actual or consequential damage incurred as a result of any user's reliance on this data outside FSA Programs. Wetland identifiers do not represent the size, shape, or specific determination of the area. Refer to your original determination (CPA-026 and attached maps) for exact boundaries and determinations or contact NRCS.