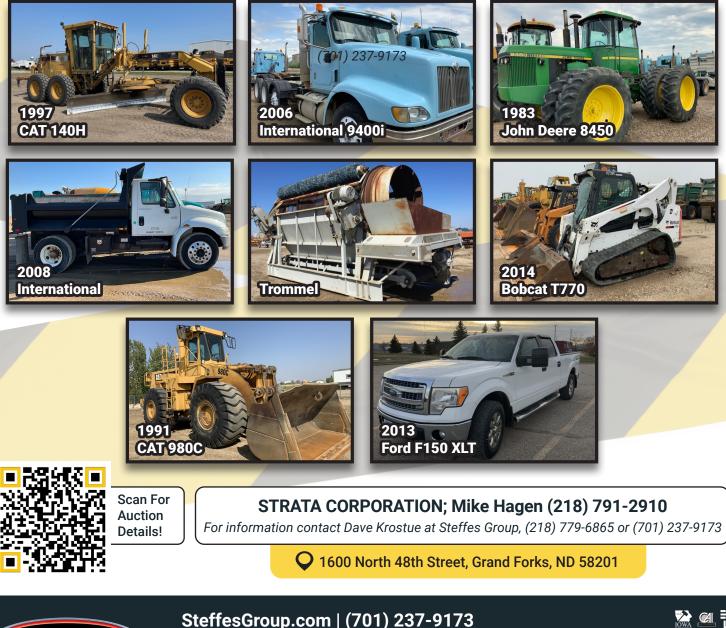

## STRATA CORPORATION EXCESS INVENTORY

## OPENS: THURSDAY, AUG 8 CLOSES: THURSDAY, AUG 15 | 10 AM 2024

AUCTIONEER'S NOTE: Strata Corporation is selling some of their excess equipment at auction to include conveyors, dozers, crawlers, loaders, skid steers, motor blades, excavators, trucks, fleet vehicles, trailers, and more! **PREVIEW:** Weekdays July 29–August 15, 8 AM–5 PM