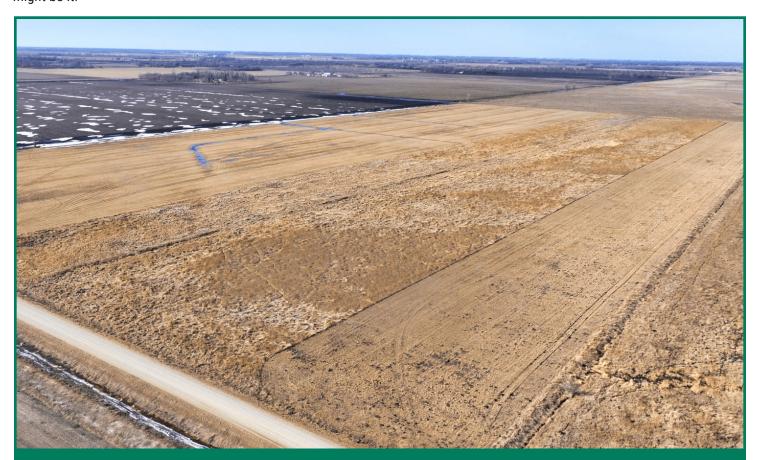

# **LAND AUCTION**

**Auctioneer's Note:** Here is your opportunity to buy an income producing 80± acre tract of land within close proximity to Fargo/MHD! This land is enrolled into CRP through the early 2030s and could make a great addition to anyone's land holdings. The farm is located only a half mile off of Hwy. 9 just west of the Glyndon Rod & Gun Club. If you're looking for land close to town and don't want to spend a fortune, this might be it!

80± Acres

Opening: Thursday, April 10 | 8 AM Closing: Thursday, April 17 | 10 AM CDT 2025

Timed Online

Schellack Family Trust | Debra Reinke, Trustee

Contact Max Steffes at Steffes Group, (701) 212-2849; or Joel Swanson, (701) 371-7152 for details.