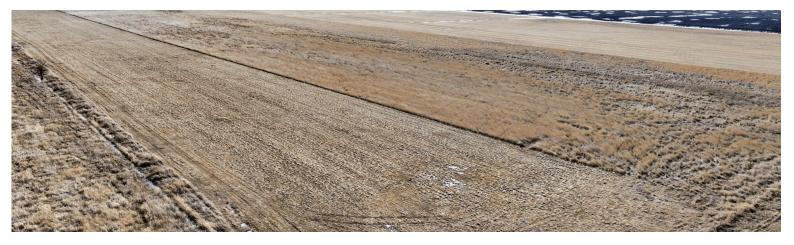

# **LAND AUCTION**

**Auctioneer's Note:** Here is your opportunity to buy an income producing 80± acre tract of land within close proximity to Fargo/MHD! This land is enrolled into CRP through the early 2030s and could make a great addition to anyone's land holdings. The farm is located only a half mile off of Hwy. 9 just west of the Glyndon Rod & Gun Club. If you're looking for land close to town and don't want to spend a fortune, this might be it!

#### **CLAY COUNTY, MINNESOTA – RIVERTON TOWNSHIP**

Land Located: From Downer, MN, north 3-1/2 miles on Hwy. 9 to 60th Ave. S, east 1/2 mile.

Description: W1/2SE1/4 Section 33-139-46

Total Acres: 80±

CRP Cropland Acres: 78.92±