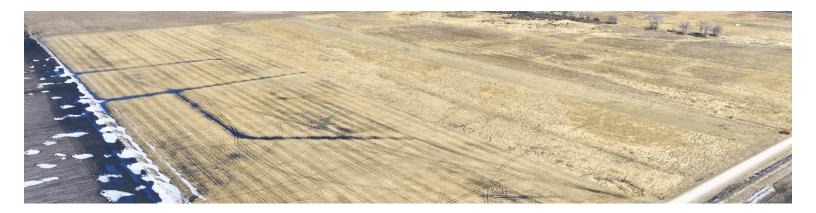

# **LAND AUCTION**

**Auctioneer's Note:** Here is your opportunity to buy an income producing 80± acre tract of land within close proximity to Fargo/MHD! This land is enrolled into CRP through the early 2030s and could make a great addition to anyone's land holdings. The farm is located only a half mile off of Hwy. 9 just west of the Glyndon Rod & Gun Club. If you're looking for land close to town and don't want to spend a fortune, this might be it!

#### **CLAY COUNTY, MINNESOTA – RIVERTON TOWNSHIP**

Land Located: From Downer, MN, north 3-1/2 miles on Hwy. 9 to 60th Ave. S, east 1/2 mile.

Description: W1/2SE1/4 Section 33-139-46

Total Acres: 80±

CRP Cropland Acres: 78.92±