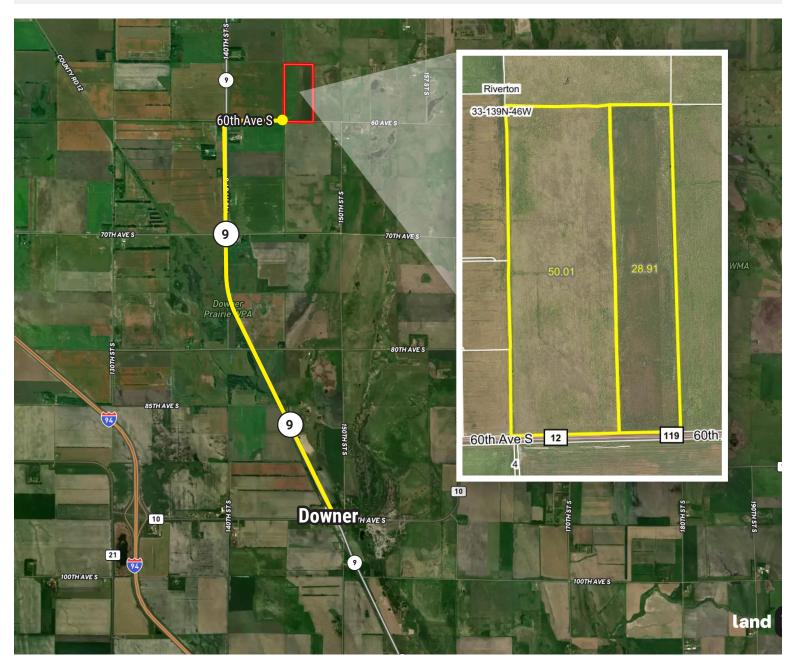

#### **CLAY COUNTY, MINNESOTA – RIVERTON TOWNSHIP**

Land Located: From Downer, MN, north 3-1/2 miles on Hwy. 9 to 60th Ave. S, east 1/2 mile.

Description: W1/2SE1/4 Section 33-139-46

Total Acres: 80±

CRP Cropland Acres: 78.92±

50.01± AC @ \$120.06/AC or \$6,004 Annually, expires 9/30/2032 28.91±AC @ \$107.13/AC or \$3,097 Annually, expires 9/30/2031 The BUYER will receive 100% of the CRP payment payable in 2025.

PID #: 25.033.4600