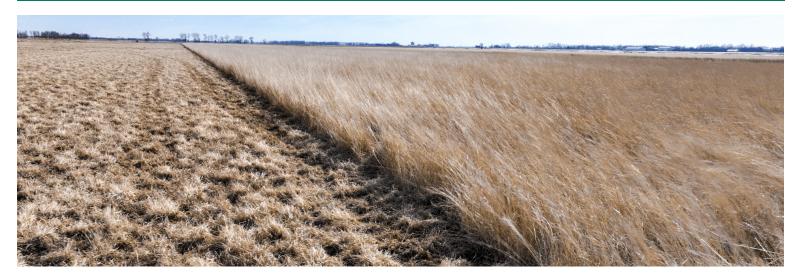

#### **CLAY COUNTY, MINNESOTA – RIVERTON TOWNSHIP**

Land Located: From Downer, MN, north 3-1/2 miles on Hwy. 9 to 60th Ave. S, east 1/2 mile.

Description: W1/2SE1/4 Section 33-139-46

Total Acres: 80±

CRP Cropland Acres: 78.92±

50.01± AC @ \$120.06/AC or \$6,004 Annually, expires 9/30/2032 28.91±AC @ \$107.13/AC or \$3,097 Annually, expires 9/30/2031 The BUYER will receive 100% of the CRP payment payable in 2025.

PID #: 25.033.4600

Soil Productivity Index: 73.1

Soils: Wyndmere fine sandy loam (59.9%), Arveson clay loam (25.5%), Ulen fine sandy loam (14.3%)

Taxes (2025): \$1,436.00

<sup>\*</sup>Lines are approximate

Plat Map Clay County, MN