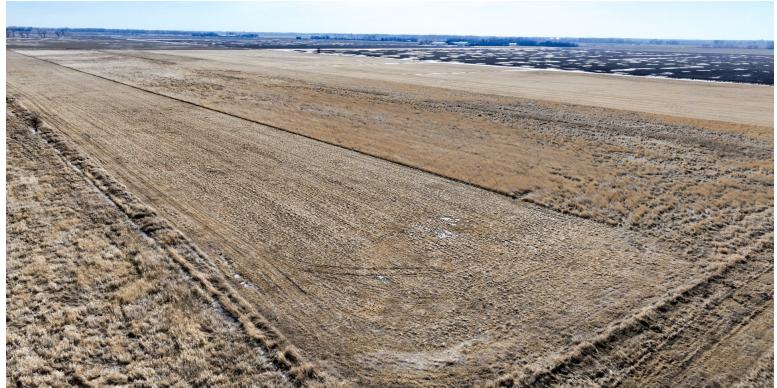

#### **CLAY COUNTY, MINNESOTA – RIVERTON TOWNSHIP**

Land Located: From Downer, MN, north 3-1/2 miles on Hwy. 9 to 60th Ave. S, east 1/2 mile.

Description: W1/2SE1/4 Section 33-139-46

Total Acres: 80±

CRP Cropland Acres: 78.92±

50.01± AC @ \$120.06/AC or \$6,004 Annually, expires 9/30/2032 28.91±AC @ \$107.13/AC or \$3,097 Annually, expires 9/30/2031 The BUYER will receive 100% of the CRP payment payable in 2025.

PID #: 25.033.4600

Soil Productivity Index: 73.1

Soils: Wyndmere fine sandy loam (59.9%), Arveson clay loam (25.5%), Ulen fine sandy loam (14.3%)

Taxes (2025): \$1,436.00

<sup>\*</sup>Lines are approximate

Plat Map Clay County, MN