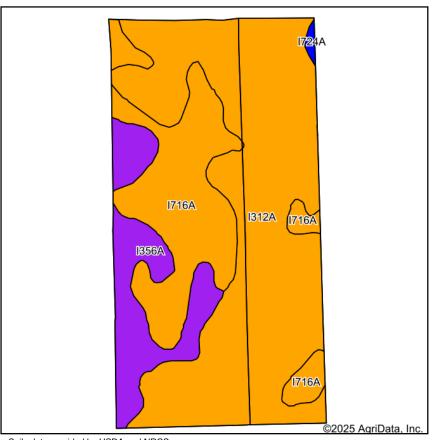

Soil Productivity Index: 73.1

Soils: Wyndmere fine sandy loam (59.9%), Arveson clay loam (25.5%), Ulen fine sandy loam (14.3%)

Taxes (2025): \$1,436.00

<sup>\*</sup>Lines are approximate

Plat Map Clay County, MN

Soils Map Clay County, MN

Soils data provided by USDA and NRCS.

| Area S | Area Symbol: MN027, Soil Area Version: 21       |       |                  |           |                  |                    |  |  |
|--------|-------------------------------------------------|-------|------------------|-----------|------------------|--------------------|--|--|
| Code   | Soil Description                                | Acres | Percent of field | PI Legend | Non-Irr Class *c | Productivity Index |  |  |
| I312A  | Wyndmere fine sandy loam, 0 to 2 percent slopes | 47.19 | 59.9%            |           | Ille             | 77                 |  |  |
| 1716A  | Arveson clay loam, 0 to 1 percent slopes        | 20.14 | 25.5%            |           | Illw             | 74                 |  |  |
| I356A  | Ulen fine sandy loam, 0 to 2 percent slopes     | 11.32 | 14.3%            |           | Ille             | 55                 |  |  |
| 1724A  | Elmville fine sandy loam, 0 to 2 percent slopes | 0.27  | 0.3%             |           | Ille             | 86                 |  |  |
|        |                                                 | 3.00  | 73.1             |           |                  |                    |  |  |