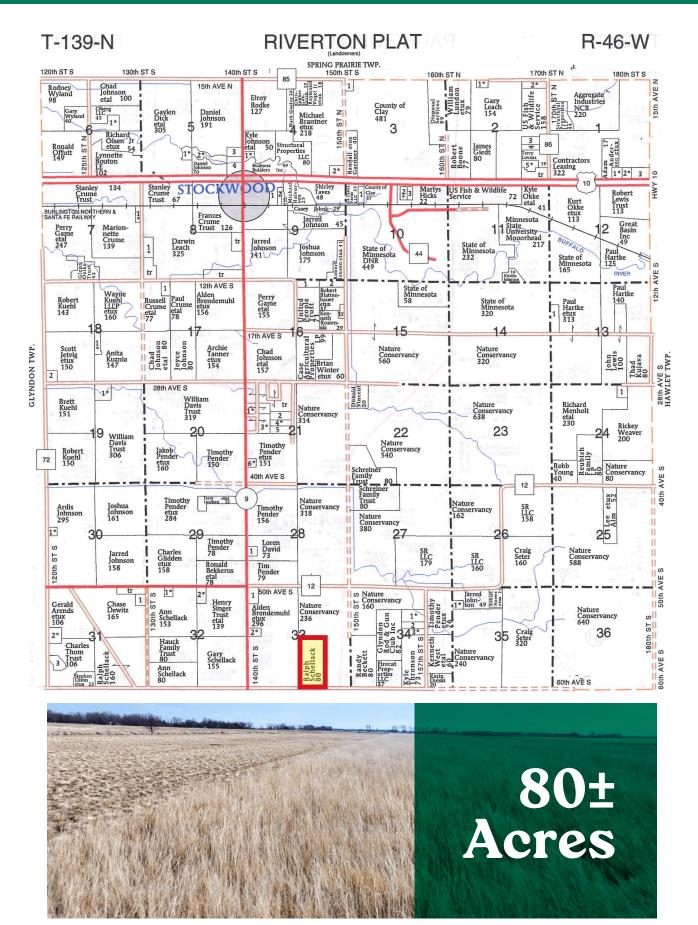

80± Acres

Opening: Thursday, April 10 | 8 AM Closing: Thursday, April 17 | 10 AM CDT 2025

Timed Online

Schellack Family Trust | Debra Reinke, Trustee

Contact Max Steffes at Steffes Group, (701) 212-2849; or Joel Swanson, (701) 371-7152 for details.

#### **CLAY COUNTY, MINNESOTA – RIVERTON TOWNSHIP**

Land Located: From Downer, MN, north 3-1/2 miles on Hwy. 9 to 60th Ave. S, east 1/2 mile.

Description: W1/2SE1/4 Section 33-139-46

Total Acres: 80±

CRP Cropland Acres: 78.92±