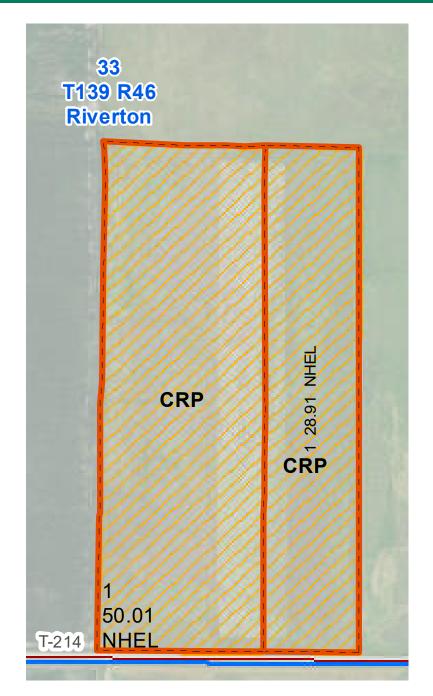

50.01± AC @ \$120.06/AC or \$6,004 Annually, expires 9/30/2032 28.91±AC @ \$107.13/AC or \$3,097 Annually, expires 9/30/2031 The BUYER will receive 100% of the CRP payment payable in 2025.

PID #: 25.033.4600

### Abbreviated 156 Farm Records

: 12748 **Tract Number** 

: ESE 33 Riverton Description MINNESOTA/CLAY **FSA Physical Location ANSI Physical Location** MINNESOTA/CLAY

**BIA Unit Range Number** 

**HEL Status** NHEL: No agricultural commodity planted on undetermined fields

Tract does not contain a wetland **Wetland Status** 

**WL Violations** 

SCHELLACK FAMILY TRUST **Owners** 

**Other Producers** 

Recon ID : 27-027-2008-70

| Tract Land Data       |                       |                        |                |  |              |             |                      |           |
|-----------------------|-----------------------|------------------------|----------------|--|--------------|-------------|----------------------|-----------|
| Farm Land             | Cropland              | DCP Cropland           | WBP            |  | EWP          | WRP         | GRP                  | Sugarcane |
| 28.91                 | 28.91                 | 28.91                  | 0.00           |  | 0.00         | 0.00        | 0.00                 | 0.0       |
| State<br>Conservation | Other<br>Conservation | Effective DCP Cropland | Double Cropped |  | CRP          | MPL         | DCP Ag. Rel Activity | SOD       |
| 0.00                  | 0.00                  | 0.00                   | 0.00           |  | 28.91        | 0.00        | 0.00                 | 0.00      |
| Crop Name             |                       | Base Acres             | ccc            |  | 505 CRP Redu | ction Acres | PLC Yield            |           |

**Tract Number** : 12749

Description : WSE 33 Riverton **FSA Physical Location** : MINNESOTA/CLAY **ANSI Physical Location** MINNESOTA/CLAY

**BIA Unit Range Number** 

NHEL: No agricultural commodity planted on undetermined fields **HEL Status** 

**Wetland Status** Tract does not contain a wetland

**WL Violations** None

: SCHELLACK FAMILY TRUST **Owners** 

**Other Producers** 

**Recon ID** : 27-027-2008-70

|                       | Tract Land Data       |                        |                |   |              |              |                      |           |
|-----------------------|-----------------------|------------------------|----------------|---|--------------|--------------|----------------------|-----------|
| Farm Land             | Cropland              | DCP Cropland           | WB             | Р | EWP          | WRP          | GRP                  | Sugarcane |
| 50.01                 | 50.01                 | 50.01                  | 0.00           |   | 0.00         | 0.00         | 0.00                 | 0.0       |
| State<br>Conservation | Other<br>Conservation | Effective DCP Cropland | Double Cropped |   | CRP          | MPL          | DCP Ag. Rel Activity | SOD       |
| 0.00                  | 0.00                  | 0.00                   | 0.00           |   | 50.01        | 0.00         | 0.00                 | 0.00      |
| Crop Name             |                       | Base Acres             | ccc            |   | 505 CRP Redu | iction Acres | PLC Yield            |           |