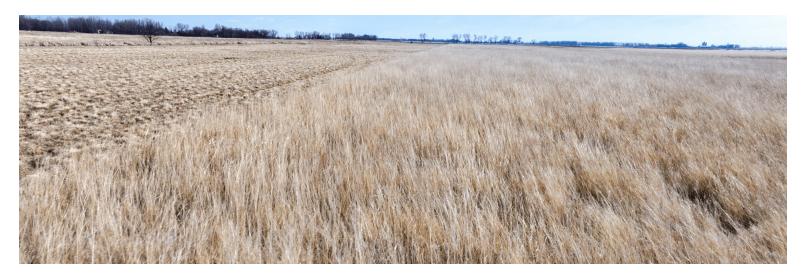

#### **CLAY COUNTY, MINNESOTA – RIVERTON TOWNSHIP**

Land Located: From Downer, MN, north 3-1/2 miles on Hwy. 9 to 60th Ave. S, east 1/2 mile.

Description: W1/2SE1/4 Section 33-139-46

Total Acres: 80±

CRP Cropland Acres: 78.92±

50.01± AC @ \$120.06/AC or \$6,004 Annually, expires 9/30/2032 28.91±AC @ \$107.13/AC or \$3,097 Annually, expires 9/30/2031 The BUYER will receive 100% of the CRP payment payable in 2025.

PID #: 25.033.4600

Soil Productivity Index: 73.1

Soils: Wyndmere fine sandy loam (59.9%), Arveson clay loam (25.5%), Ulen fine sandy loam (14.3%)

Taxes (2025): \$1,436.00

<sup>\*</sup>Lines are approximate

Plat Map Clay County, MN