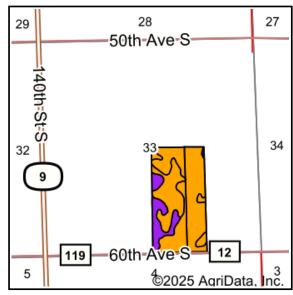

#### **CLAY COUNTY, MINNESOTA – RIVERTON TOWNSHIP**

Land Located: From Downer, MN, north 3-1/2 miles on Hwy. 9 to 60th Ave. S, east 1/2 mile.

Description: W1/2SE1/4 Section 33-139-46

Total Acres: 80±

CRP Cropland Acres: 78.92±