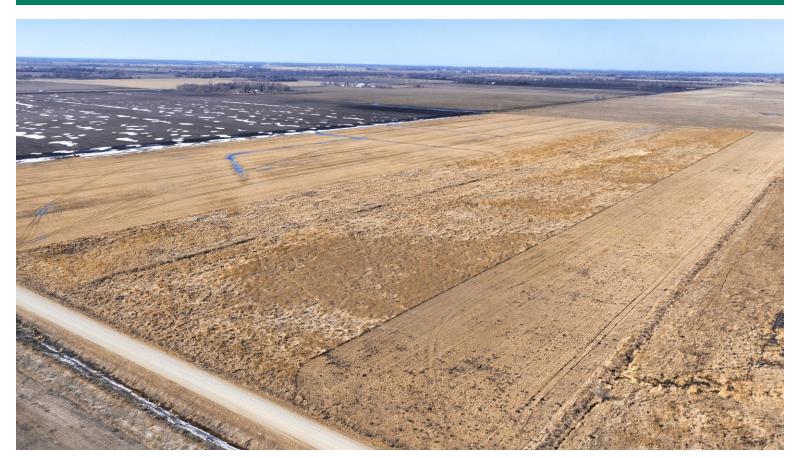

# **LAND AUCTION**

**Auctioneer's Note:** Here is your opportunity to buy an income producing 80± acre tract of land within close proximity to Fargo/MHD! This land is enrolled into CRP through the early 2030s and could make a great addition to anyone's land holdings. The farm is located only a half mile off of Hwy. 9 just west of the Glyndon Rod & Gun Club. If you're looking for land close to town and don't want to spend a fortune, this might be it!

#### **CLAY COUNTY, MINNESOTA – RIVERTON TOWNSHIP**

Land Located: From Downer, MN, north 3-1/2 miles on Hwy. 9 to 60th Ave. S, east 1/2 mile.

Description: W1/2SE1/4 Section 33-139-46

Total Acres: 80±

CRP Cropland Acres: 78.92±