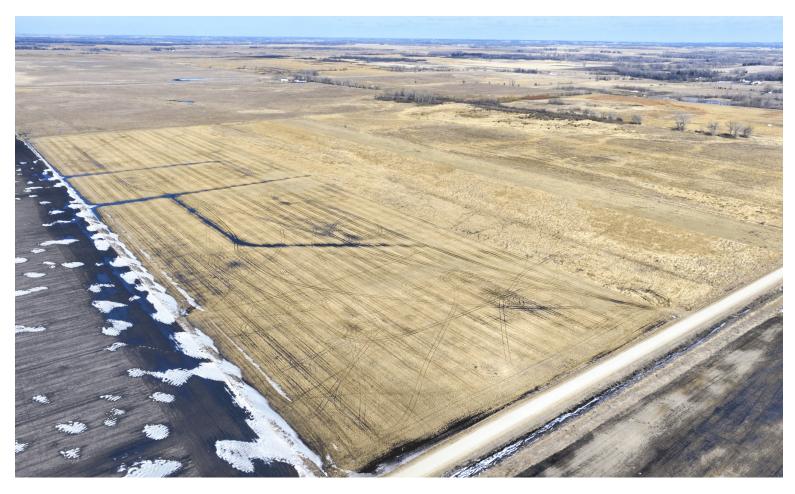

# **LAND AUCTION**

**Auctioneer's Note:** Here is your opportunity to buy an income producing 80± acre tract of land within close proximity to Fargo/MHD! This land is enrolled into CRP through the early 2030s and could make a great addition to anyone's land holdings. The farm is located only a half mile off of Hwy. 9 just west of the Glyndon Rod & Gun Club. If you're looking for land close to town and don't want to spend a fortune, this might be it!

#### **CLAY COUNTY, MINNESOTA – RIVERTON TOWNSHIP**

Land Located: From Downer, MN, north 3-1/2 miles on Hwy. 9 to 60th Ave. S, east 1/2 mile.

Description: W1/2SE1/4 Section 33-139-46

Total Acres: 80±

CRP Cropland Acres: 78.92±

50.01± AC @ \$120.06/AC or \$6,004 Annually, expires 9/30/2032 28.91±AC @ \$107.13/AC or \$3,097 Annually, expires 9/30/2031 The BUYER will receive 100% of the CRP payment payable in 2025.

PID #: 25.033.4600

Soil Productivity Index: 73.1

Soils: Wyndmere fine sandy loam (59.9%), Arveson clay loam (25.5%), Ulen fine sandy loam (14.3%)

Taxes (2025): \$1,436.00

<sup>\*</sup>Lines are approximate

Plat Map Clay County, MN