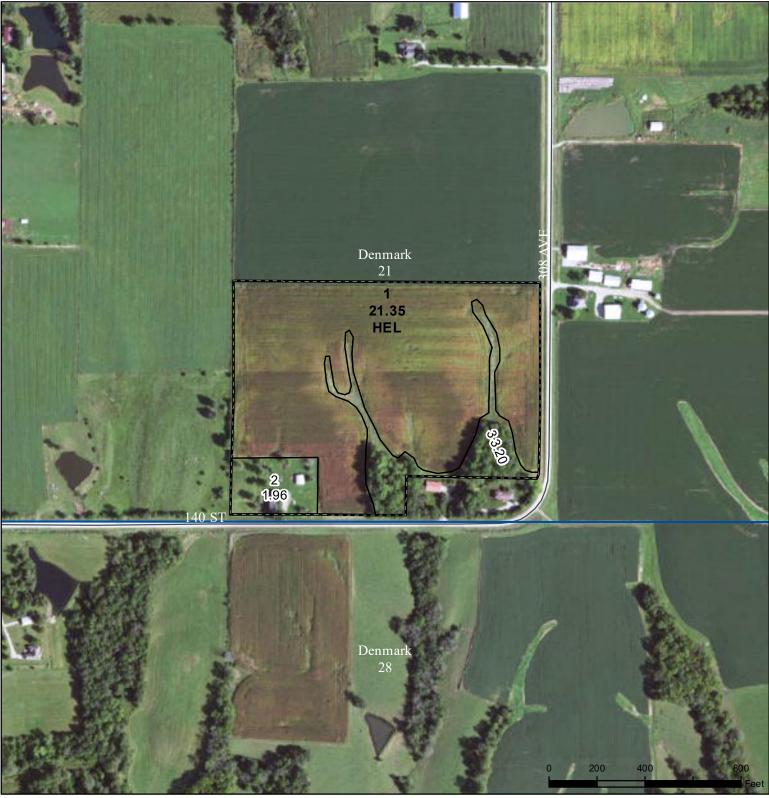

## Wetland Determination Identifiers

- Restricted Use
- Limited Restrictions  $\nabla$
- Exempt from Conservation **Compliance Provisions**

Tract Cropland Total: 21.35 acres

2023 Program Year Map Created April 03, 2023

Farm 825 Tract 1224

United States Department of Agriculture (USDA) Farm Service Agency (FSA) maps are for FSA Program administration only. This map does not represent a legal survey or reflect actual ownership; rather it depicts the information provided directly from the producer and/or National Agricultural Imagery Program (NAIP) imagery. The producer accepts the data 'as is' and assumes all risks associated with its use. USDA-FSA assumes no responsibility for actual or consequential damage incurred as a result of any user's reliance on this data outside FSA boundaries and determinations or contact USDA Natural Resources Conservation Service (NRCS).