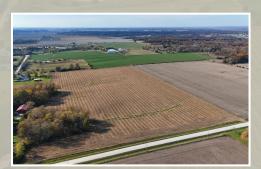

# 24.65± Acres - 1 Tract

Acres are subject to final survey.

FSA indicates: 21.35 cropland acres.

Corn Suitability Rating 2 is 69.6 on the cropland acres. Located in Section 21, Denmark Township, Lee County, IA

24.65 + Acres - 1 Tract

Acres are subject to final survey. FSA indicates: 21.35 cropland acres. Corn Suitability Rating 2 is 69.6 on the cropland acres. Located in Section 21, Denmark Township, Lee County, IA