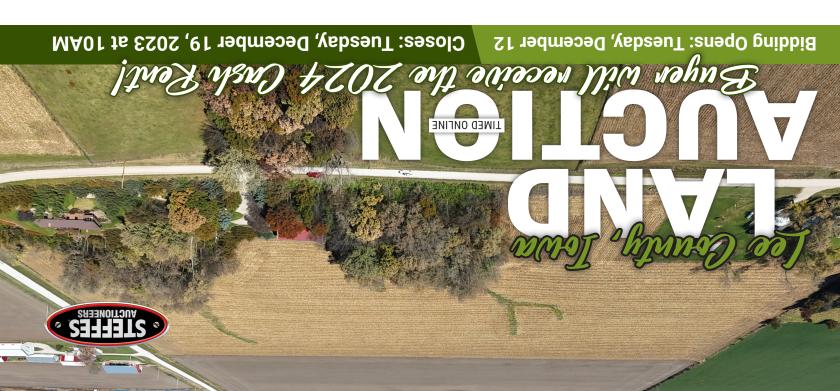

From the east edge of Denmark, the land is located 1 mile north on 303rd Ave, then 0.3 miles east on 140th St.

# 24.65± Acres - 1 Tract

Acres are subject to final survey.

FSA indicates: 21.35 cropland acres.

Corn Suitability Rating 2 is 69.6 on the cropland acres. Located in Section 21, Denmark Township, Lee County, IA

24.65 + Acres - 1 Tract

Acres are subject to final survey. FSA indicates: 21.35 cropland acres. Corn Suitability Rating 2 is 69.6 on the cropland acres. Located in Section 21, Denmark Township, Lee County, IA

**SELLER: EDNA BLANCHE HARDY ESTATE** 

Steffes Group, Inc. 2245 East Bluegrass Road, Mt. Pleasant, IA 52641

Land is located near Denmark, Iowa