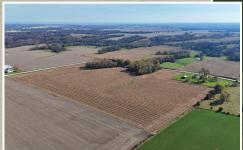

# 24.65± Acres - 1 Tract

Acres are subject to final survey.

FSA indicates: 21.35 cropland acres.

Corn Suitability Rating 2 is 69.6 on the cropland acres. Located in Section 21, Denmark Township, Lee County, IA

24.65 + Acres - 1 Tract

Acres are subject to final survey. FSA indicates: 21.35 cropland acres. Corn Suitability Rating 2 is 69.6 on the cropland acres. Located in Section 21, Denmark Township, Lee County, IA