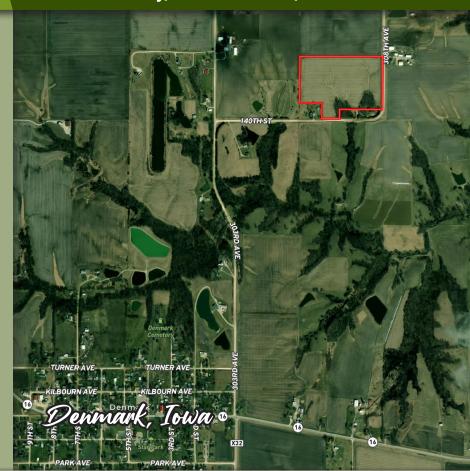

From the east edge of Denmark, the land is located 1 mile north on 303rd Ave, then 0.3 miles east on 140th St.

# 24.65± Acres - 1 Tract

Acres are subject to final survey.

FSA indicates: 21.35 cropland acres.

Corn Suitability Rating 2 is 69.6 on the cropland acres. Located in Section 21, Denmark Township, Lee County, IA

24.65 + Acres - 1 Tract

Acres are subject to final survey. FSA indicates: 21.35 cropland acres. Corn Suitability Rating 2 is 69.6 on the cropland acres. Located in Section 21, Denmark Township, Lee County, IA